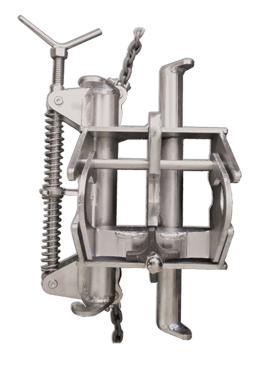

# **Construction**

## Features:

- · Laser cut steel plate & tubing weldment
- 4140 pivoting drawnuts
- Single ¾" rigging point
- Max 1000 lbs (Actual lift cap determined by post construction & height)
- Twin balanced tension chains via tensioning cams, driven by  $\frac{1}{2}$  diameter leadscrew.
- Integral clamp for 2" diameter tubing or 1.5" schedule 40 light bar (250 lbs vertical load cap)
- Attaches to various column sizes from 3.5" to 16" (including square, rectangular and round)

#### Finish:

· Clear zinc plated for corrosion resistance

#### **Attachment Option:**

· Face attachment for square column