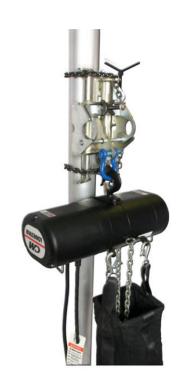

## Features:

- · Laser cut steel plate & tubing weldment
- 4140 pivoting drawnuts
- Single ¾" rigging point
- Max 1000 lbs (Actual lift cap determined by post construction & height)
- Twin balanced tension chains via tensioning cams, driven by  $\frac{1}{2}$  diameter leadscrew.
- Integral clamp for 2" diameter tubing or 1.5" schedule 40 light bar (250 lbs vertical load cap)
- Attaches to various column sizes from 3.5" to 16" (including square, rectangular and round)