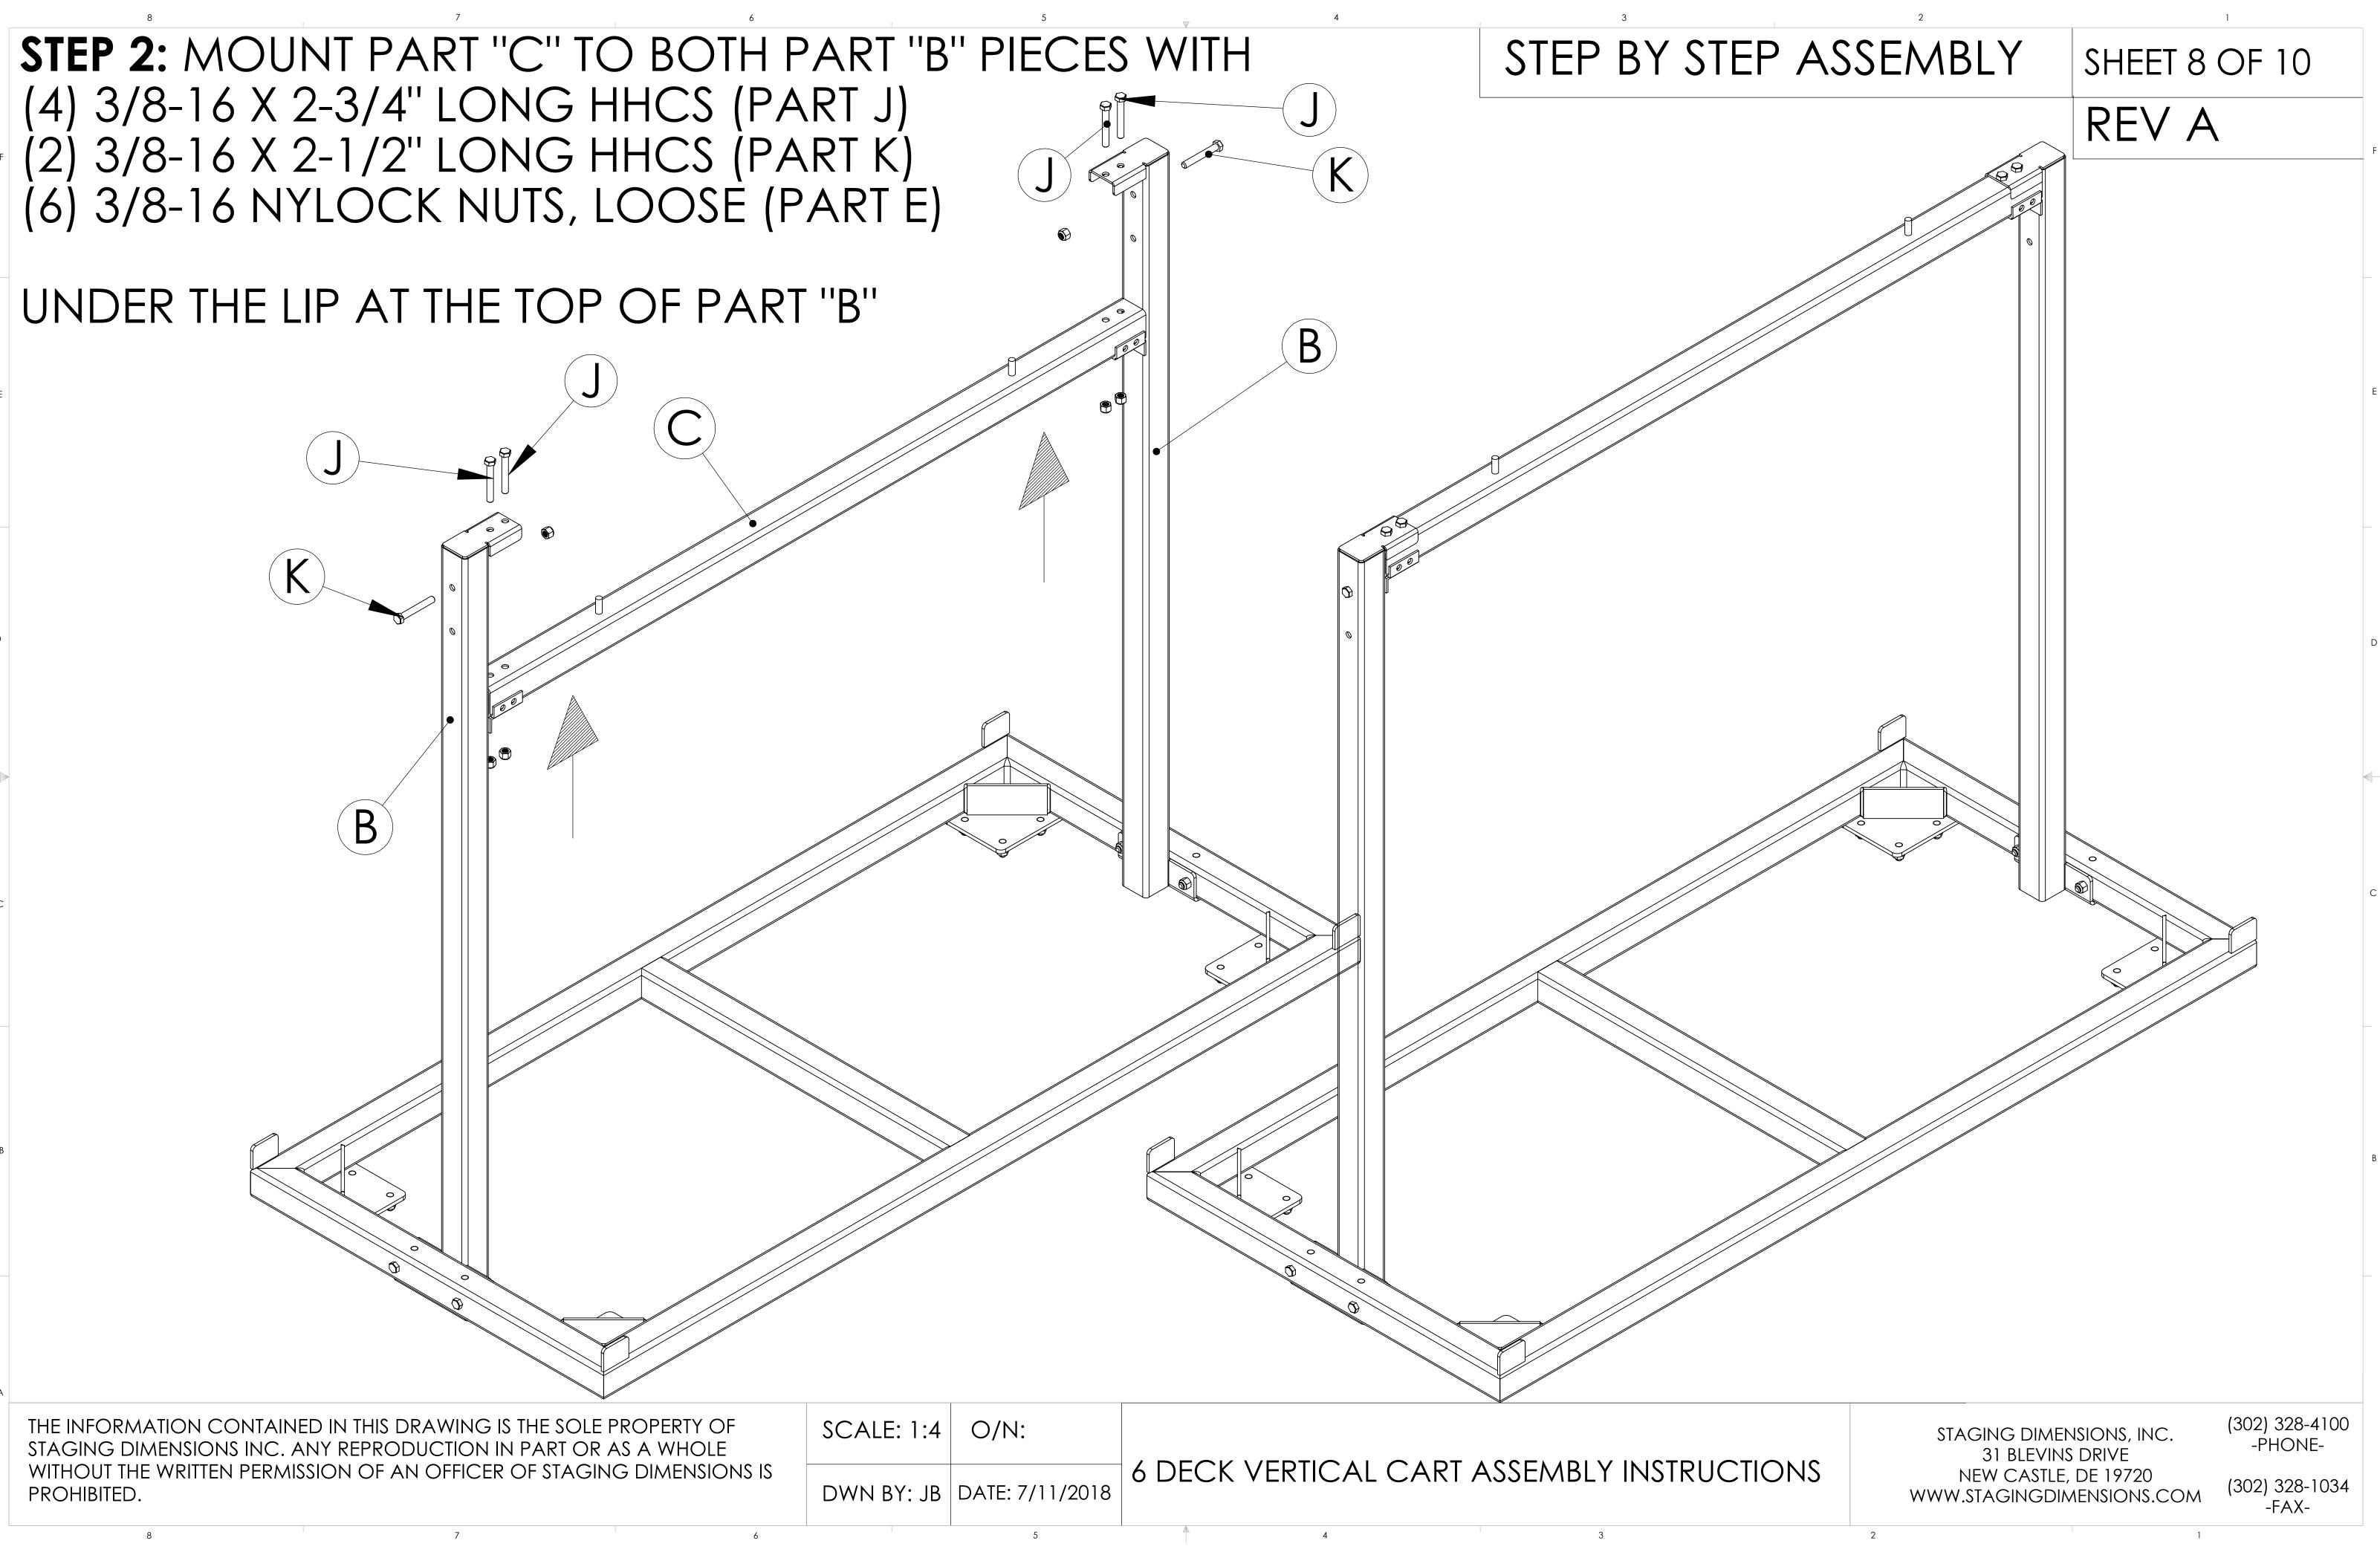

# STEP 3: MOUNT PART " L" TO THE PLATES ON THE BOTTOM OF PART "A" USING (16) 3/8-16 NYLOCK NUTS, INSTALLED

# IT MAY BE HELPFUL TO TURN THE CART ON ITS SIDE FOR THIS STEP

6

THE INFORMATION CONTAINED IN THIS DRAWING IS THE SOLE PROPERTY OF STAGING DIMENSIONS INC. ANY REPRODUCTION IN PART OR AS A WHOLE WITHOUT THE WRITTEN PERMISSION OF AN OFFICER OF STAGING DIMENSIONS IS PROHIBITED.