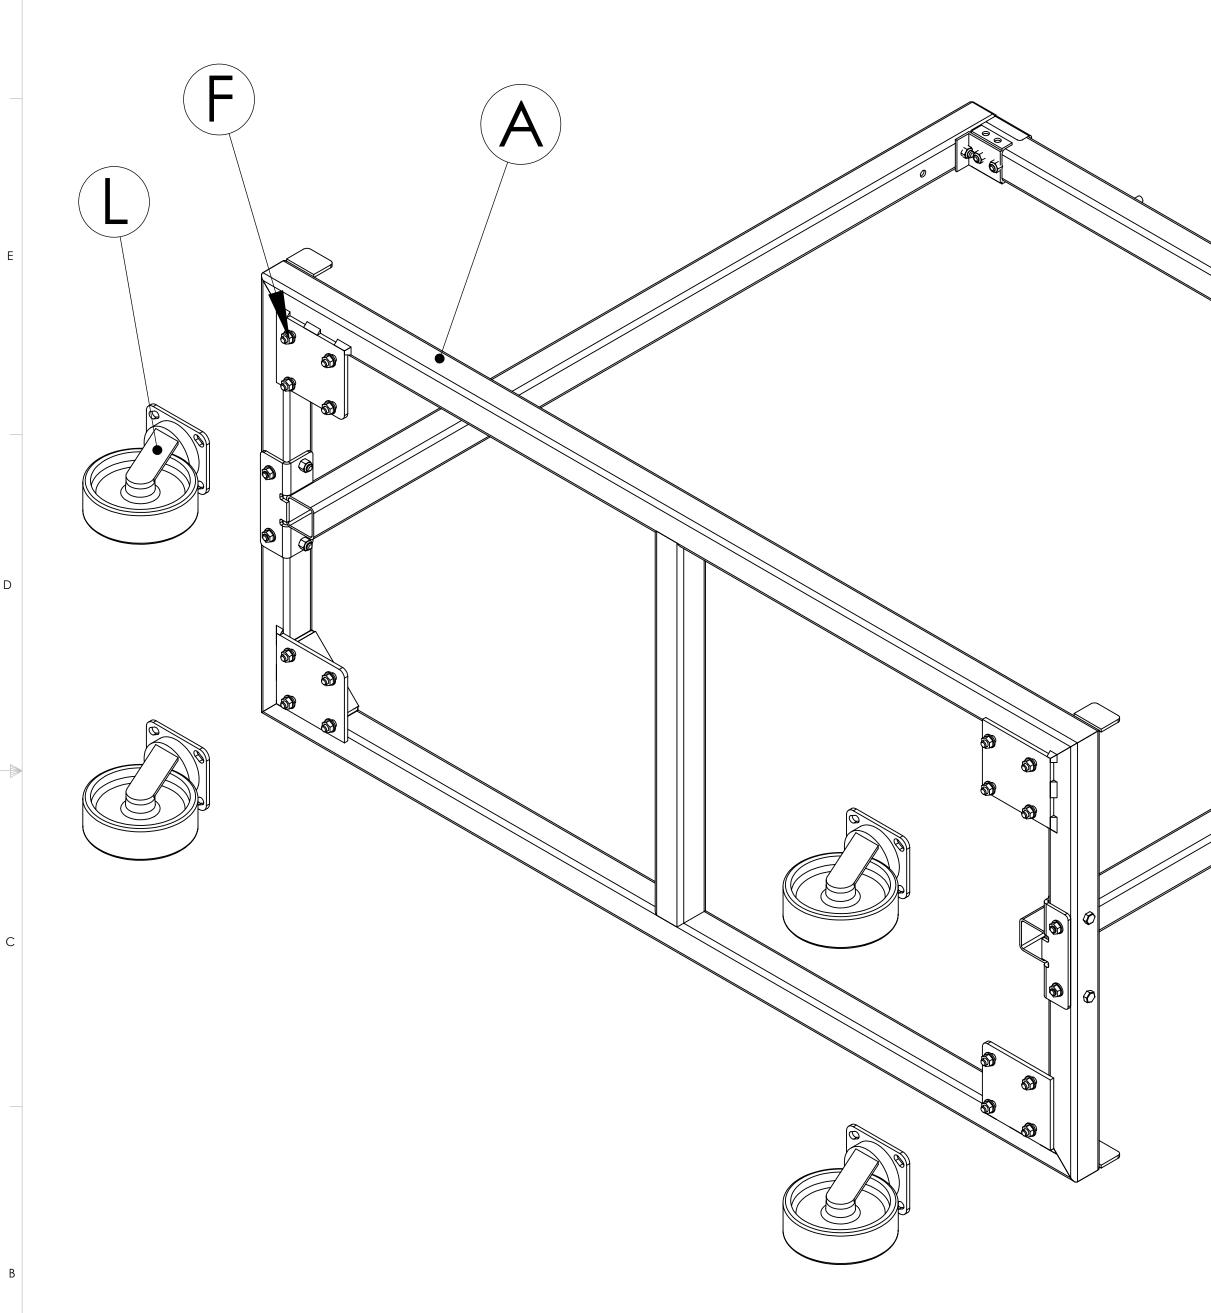

# STEP 3: MOUNT PART " L" TO THE PLATES ON THE BOTTOM OF PART "A" USING (16) 3/8-16 NYLOCK NUTS, INSTALLED

# IT MAY BE HELPFUL TO TURN THE CART ON ITS SIDE FOR THIS STEP

6

THE INFORMATION CONTAINED IN THIS DRAWING IS THE SOLE PROPERTY OF STAGING DIMENSIONS INC. ANY REPRODUCTION IN PART OR AS A WHOLE WITHOUT THE WRITTEN PERMISSION OF AN OFFICER OF STAGING DIMENSIONS IS PROHIBITED.