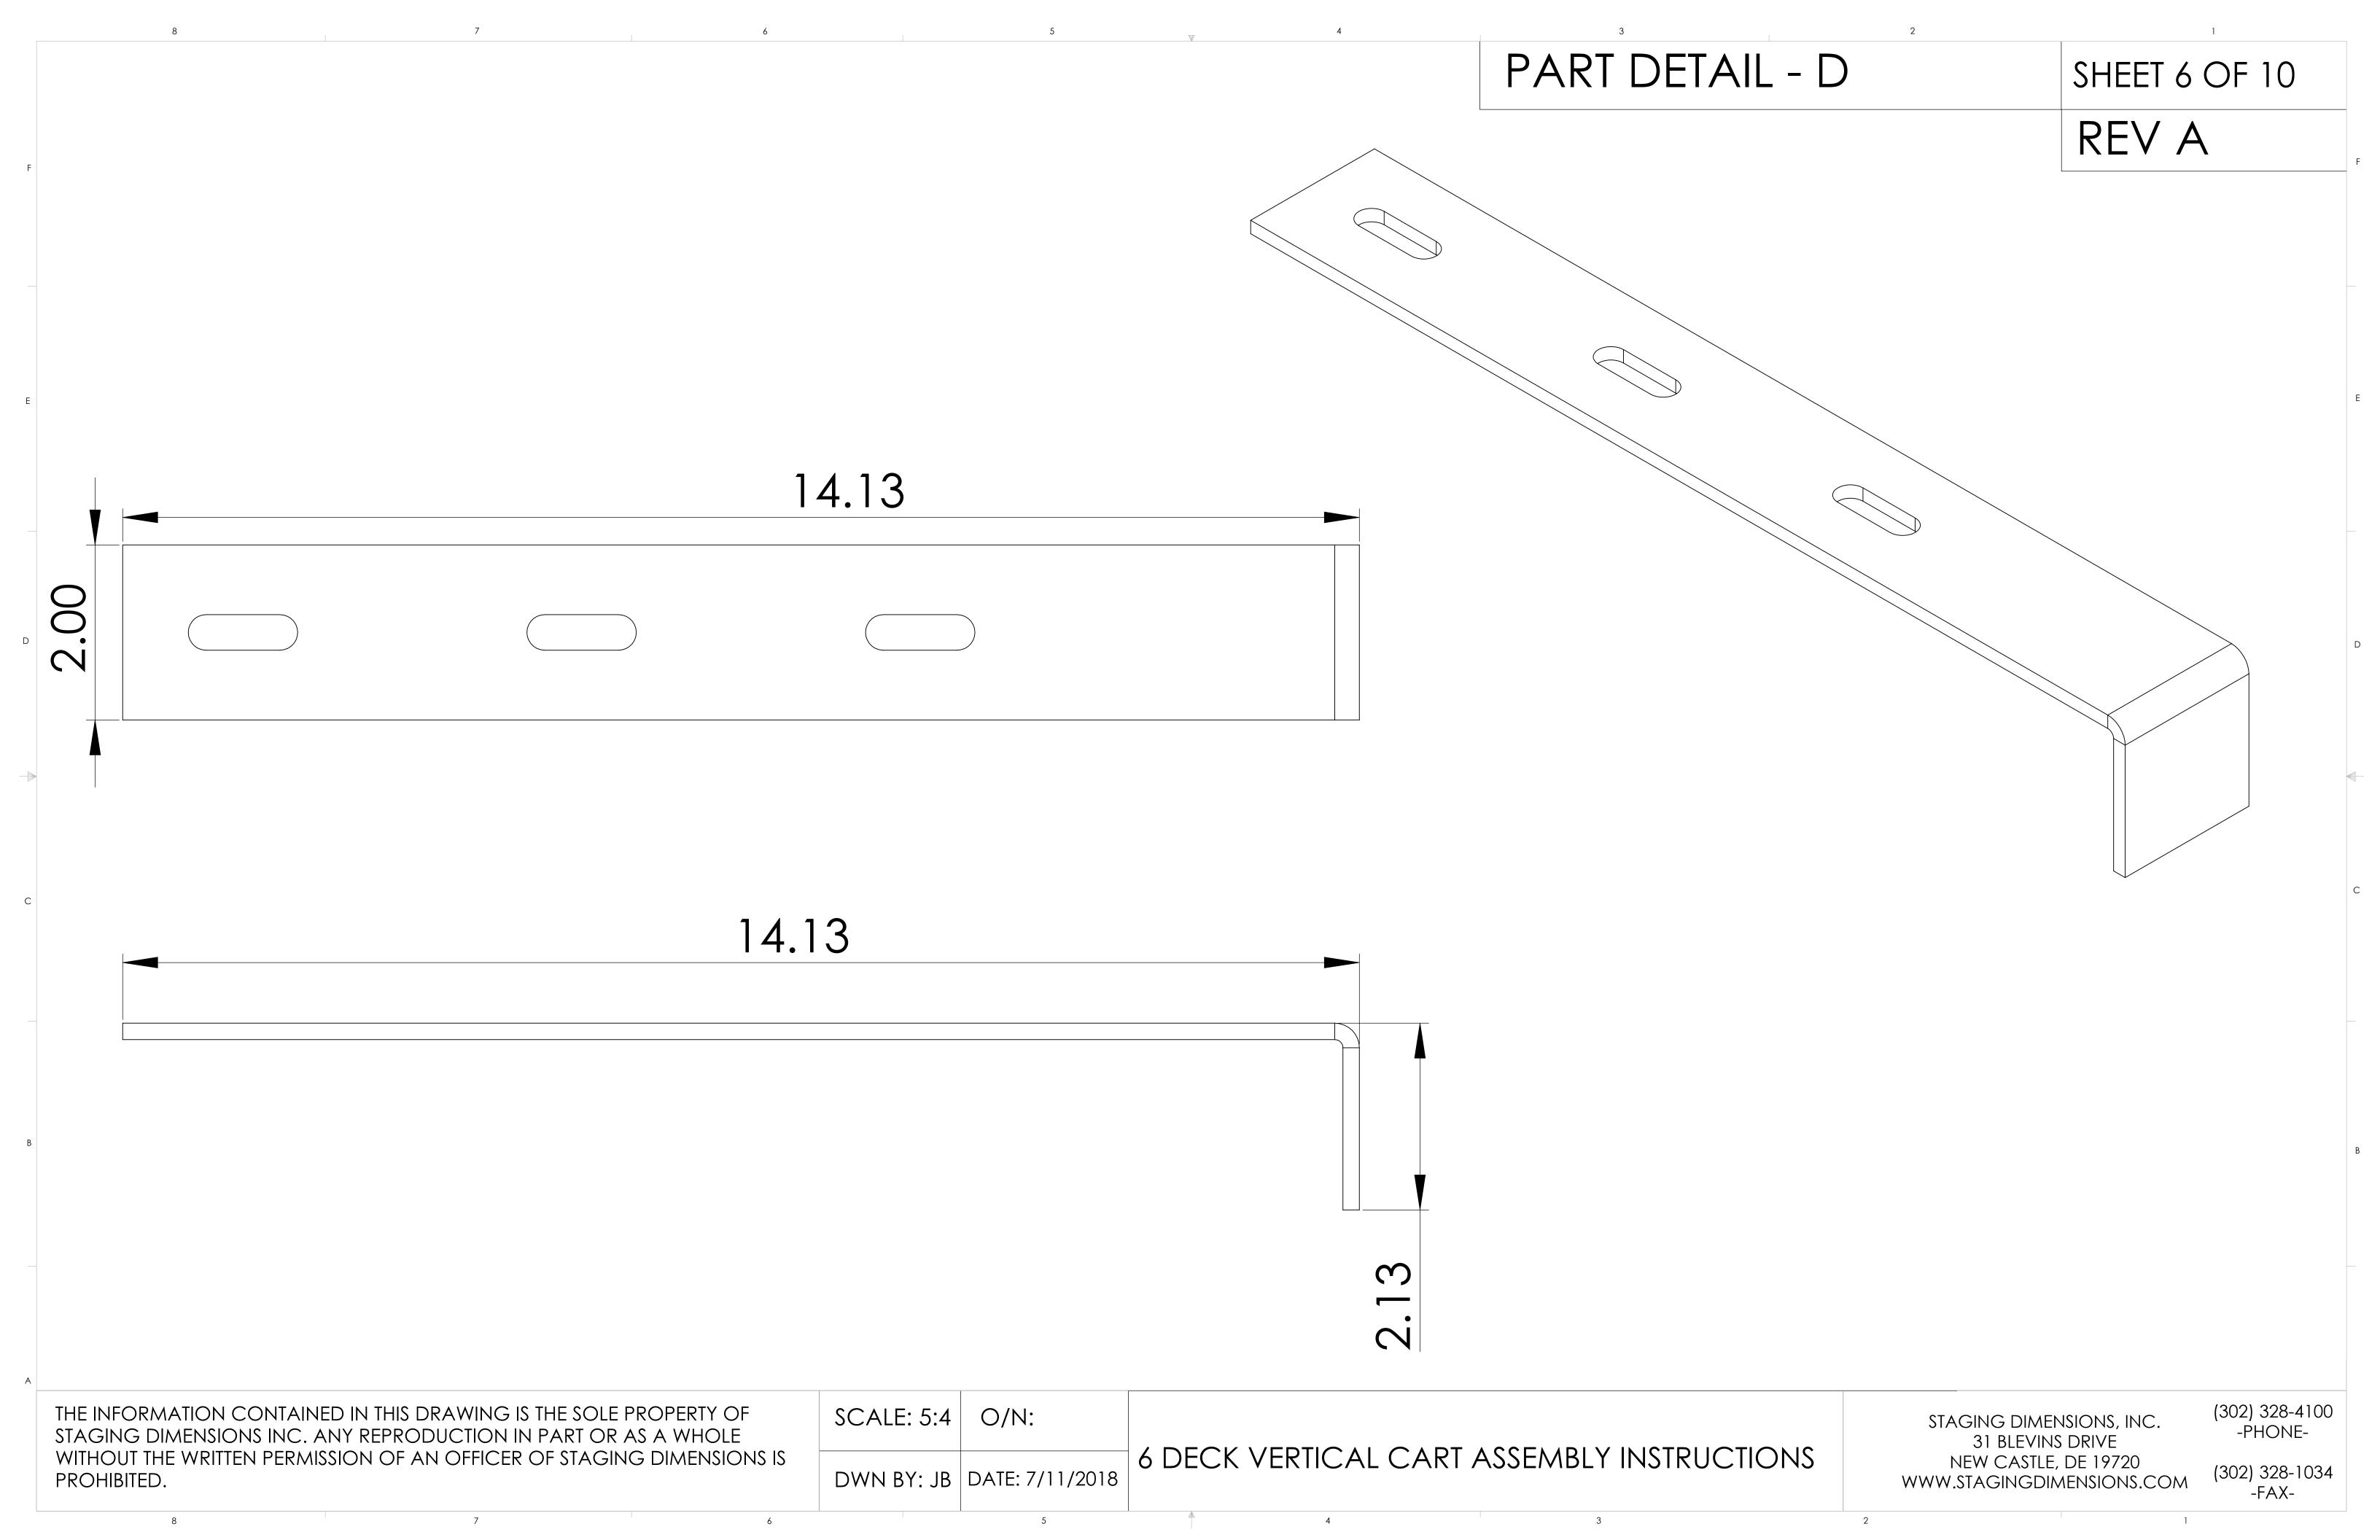

|     |
|   |                                                                                   |     |
|   |                                                                                   |     |
|   |                                                                                   |     |
|   |                                                                                   |     |
| A | THE INFORMATION CONTAINED IN THIS DRAWING IS THE SOLE PROPERTY OF                 |     |
|   | STAGING DIMENSIONS INC. ANY REPRODUCTION IN PART OR AS A WHOLE                    | SCA |
|   | WITHOUT THE WRITTEN PERMISSION OF AN OFFICER OF STAGING DIMENSIONS IS PROHIBITED. | DWI |
|   | 8 7 6                                                                             |     |











# STEP 3: MOUNT PART " L" TO THE PLATES ON THE BOTTOM OF PART "A" USING (16) 3/8-16 NYLOCK NUTS, INSTALLED



# IT MAY BE HELPFUL TO TURN THE CART ON ITS SIDE FOR THIS STEP

6

THE INFORMATION CONTAINED IN THIS DRAWING IS THE SOLE PROPERTY OF STAGING DIMENSIONS INC. ANY REPRODUCTION IN PART OR AS A WHOLE WITHOUT THE WRITTEN PERMISSION OF AN OFFICER OF STAGING DIMENSIONS IS PROHIBITED.

7

8

SCA

DWN

| ALE: 1:5 | - | 6 DECK   | VERTICAL CART | ASSEMBLY | INSTRUCTI |
|----------|---|----------|---------------|----------|-----------|
|          | 5 | <u>A</u> | 4             | 3        |           |



# STEP 4: MOUNT PART "D" TO PART "C" USING (2) 3/8-16 X 3" THREADED KNOBS (PART H) TO THE THREADED STUDS IN THE TOP



THE INFORMATION CONTAINED IN THIS DRAWING IS THE SOLE PROPERTY O