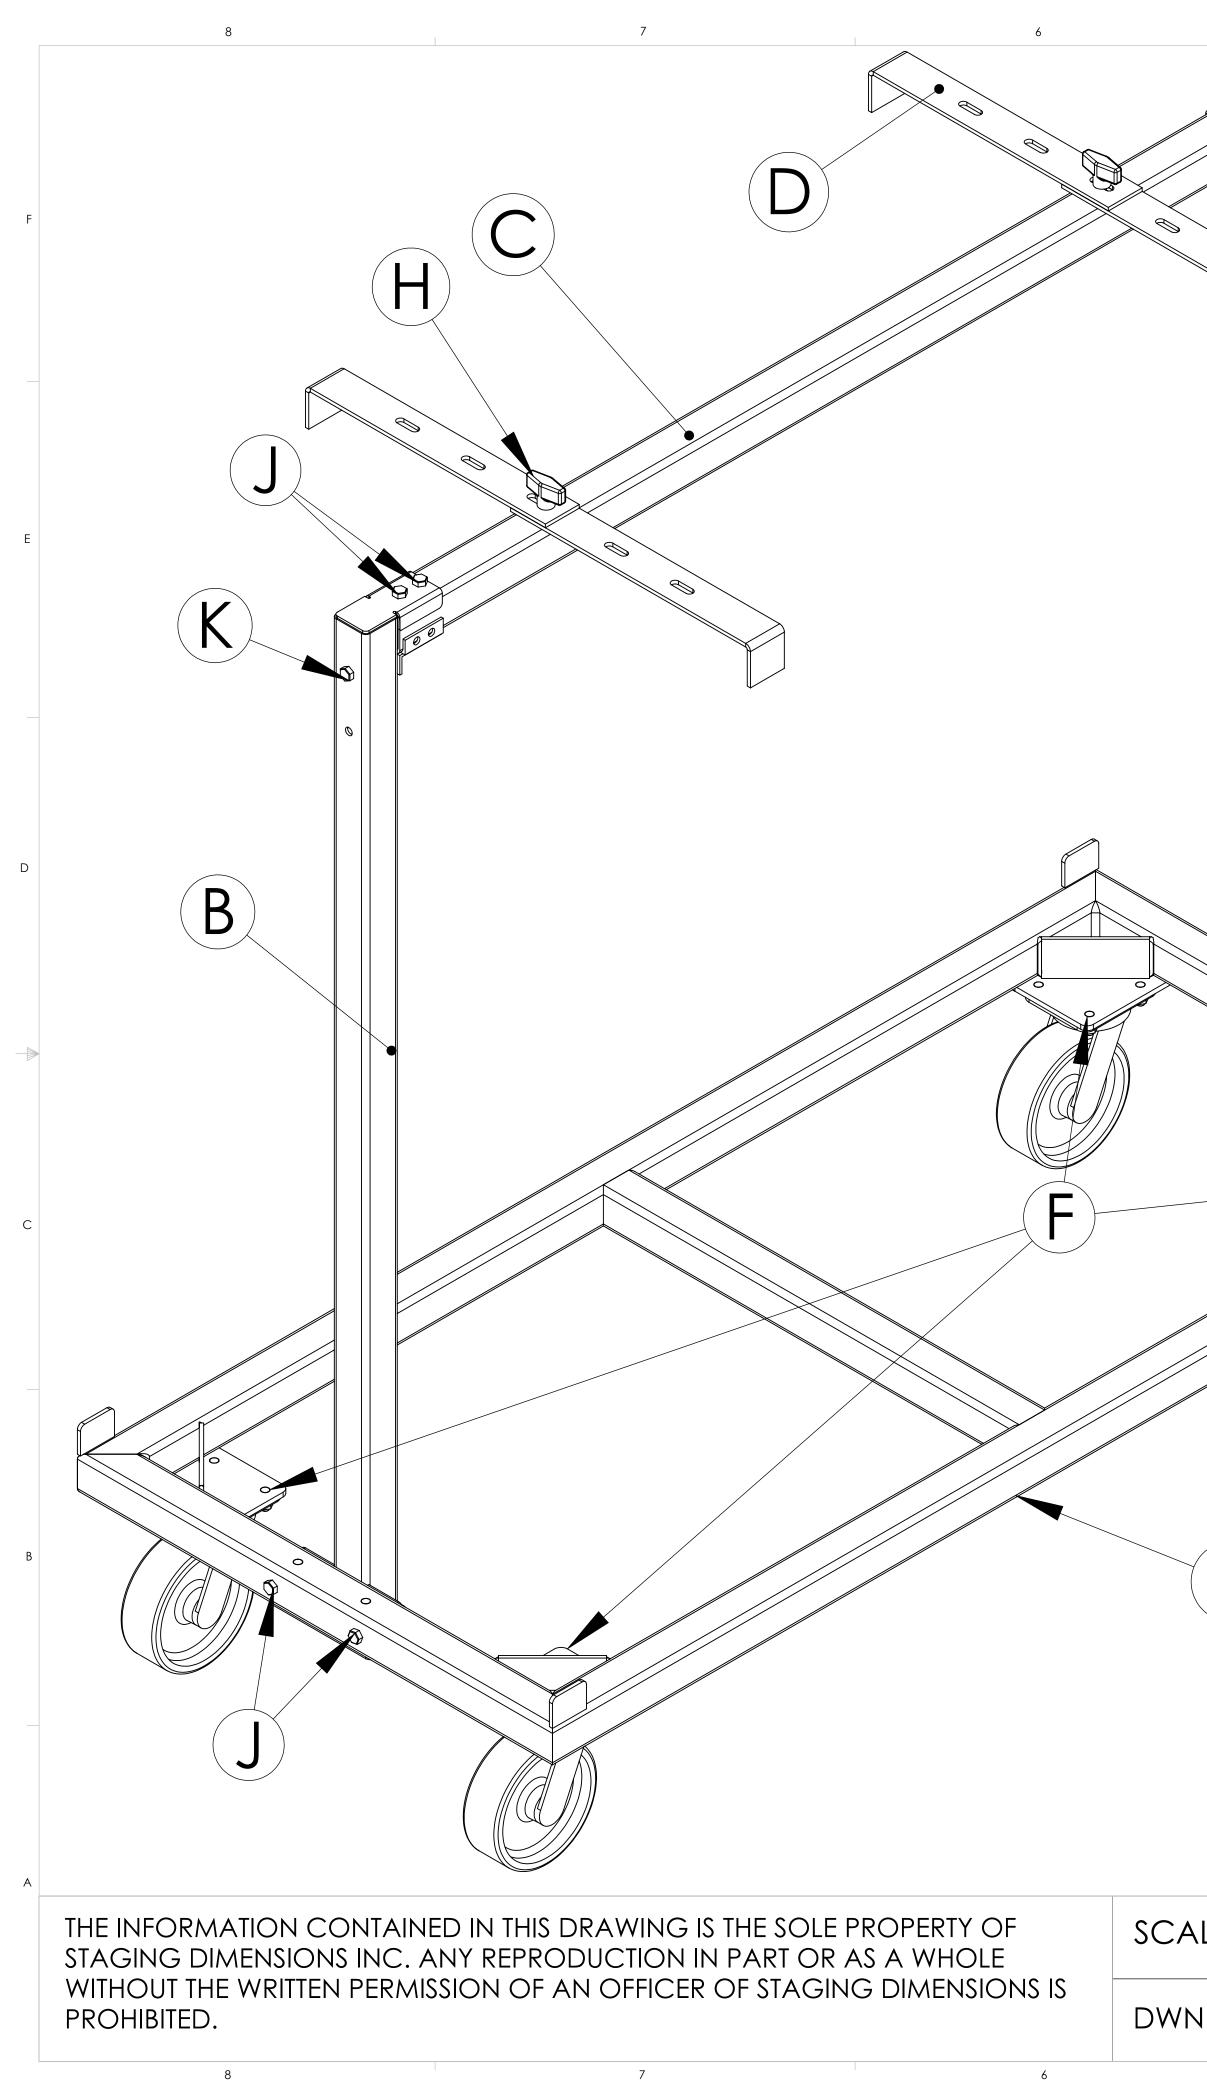

## STAGING DIMENSIONS

### STEP BY STEP ASSEMBLY INSTRUCTIONS

### PARTS A-D DETAIL DRAWINGS

### PARTS LIST AND LAYOUT

### DESCRIPTION

### TABLE OF CONTENTS





|                                             | PARTS L  | IST AND LAYOUT:       | Sheet 2 Of                                                                                             | - 10                                |
|---------------------------------------------|----------|-----------------------|--------------------------------------------------------------------------------------------------------|-------------------------------------|
| K K                                         |          |                       | REV A                                                                                                  |                                     |
|                                             |          |                       |