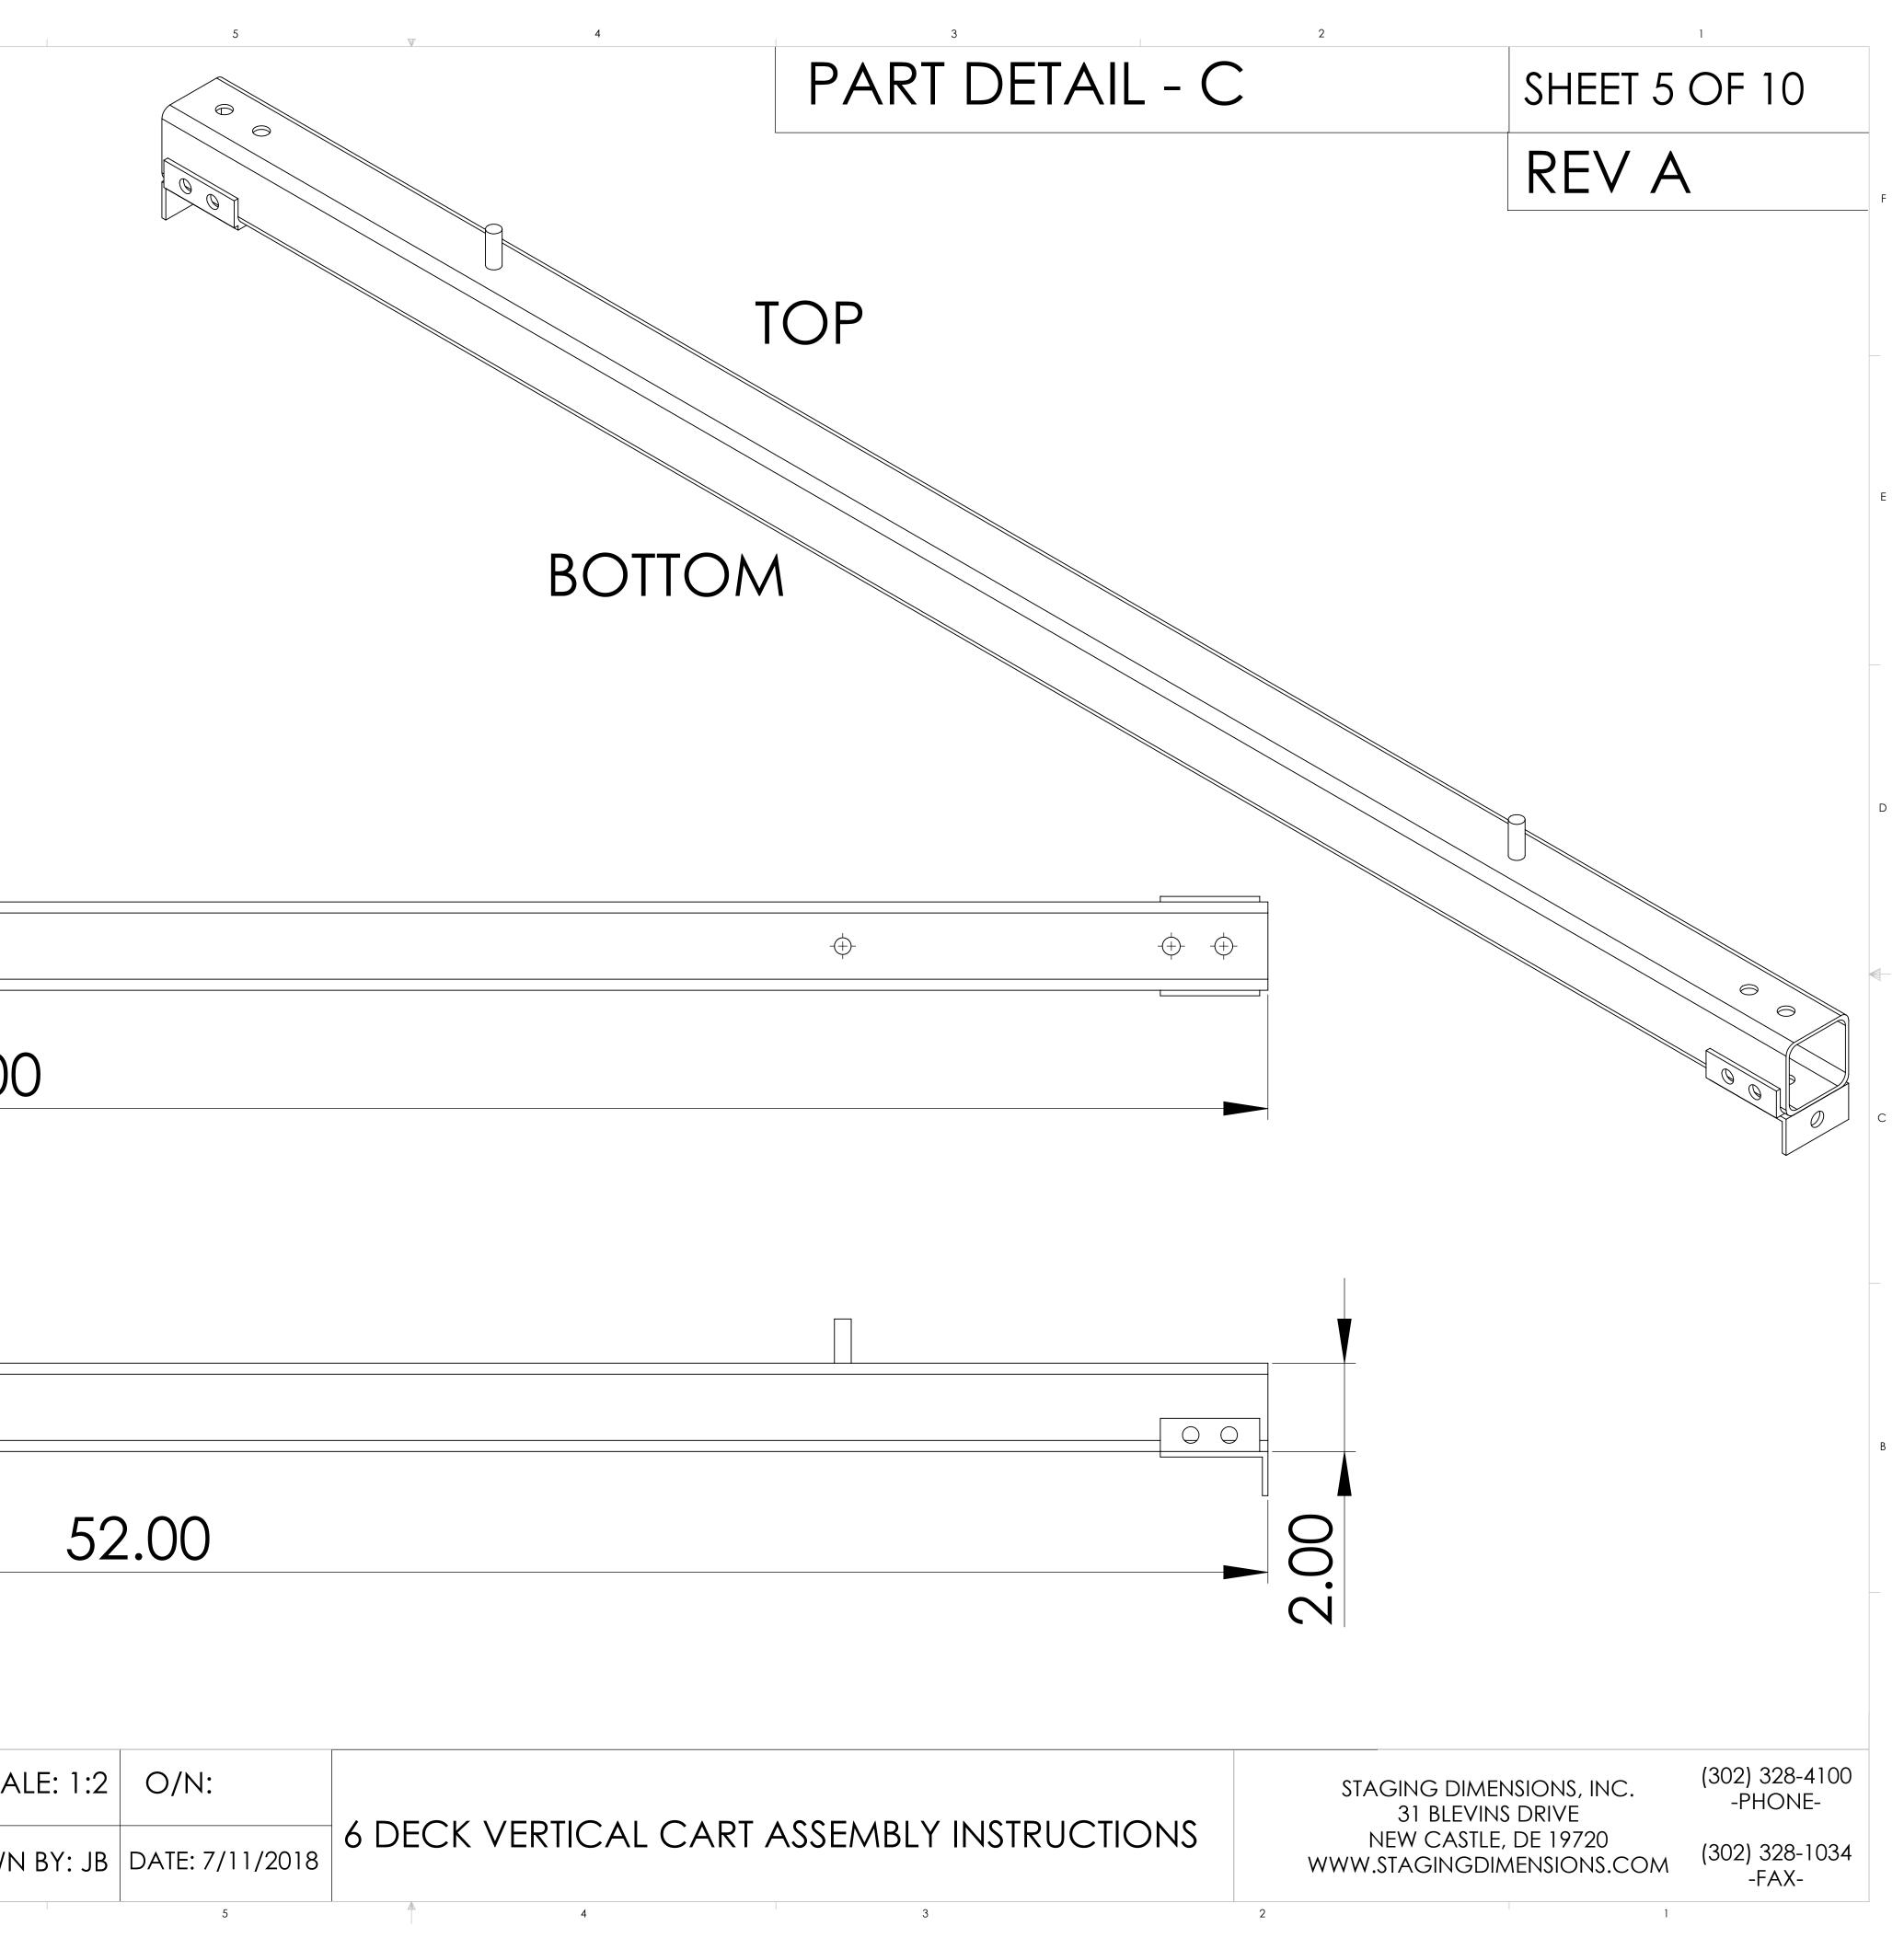

|     |
|   |                                                                                   |     |
|   |                                                                                   |     |
|   |                                                                                   |     |
|   |                                                                                   |     |
| A | THE INFORMATION CONTAINED IN THIS DRAWING IS THE SOLE PROPERTY OF                 |     |
|   | STAGING DIMENSIONS INC. ANY REPRODUCTION IN PART OR AS A WHOLE                    | SCA |
|   | WITHOUT THE WRITTEN PERMISSION OF AN OFFICER OF STAGING DIMENSIONS IS PROHIBITED. | DWI |
|   | 8 7 6                                                                             |     |











# STEP 3: MOUNT PART " L" TO THE PLATES ON THE BOTTOM OF PART "A" USING (16) 3/8-16 NYLOCK NUTS, INSTALLED



# IT MAY BE HELPFUL TO TURN THE CART ON ITS SIDE FOR THIS STEP

6

THE INFORMATION CONTAINED IN THIS DRAWING IS THE SOLE PROPERTY OF STAGING DIMENSIONS INC. ANY REPRODUCTION IN PART OR AS A WHOLE WITHOUT THE WRITTEN PERMISSION OF AN OFFICER OF STAGING DIMENSIONS IS PROHIBITED.

7

8

SCA

DWN

| ALE: 1:5 | - | 6 DECK   | VERTICAL CART | ASSEMBLY | INSTRUCTI |
|----------|---|----------|---------------|----------|-----------|
|          | 5 | <u>A</u> | 4             | 3        |           |



# STEP 4: MOUNT PART "D" TO PART "C" USING (2) 3/8-16 X 3" THREADED KNOBS (PART H) TO THE THREADED STUDS IN THE TOP



THE INFORMATION CONTAINED IN THIS DRAWING IS THE SOLE PROPERTY