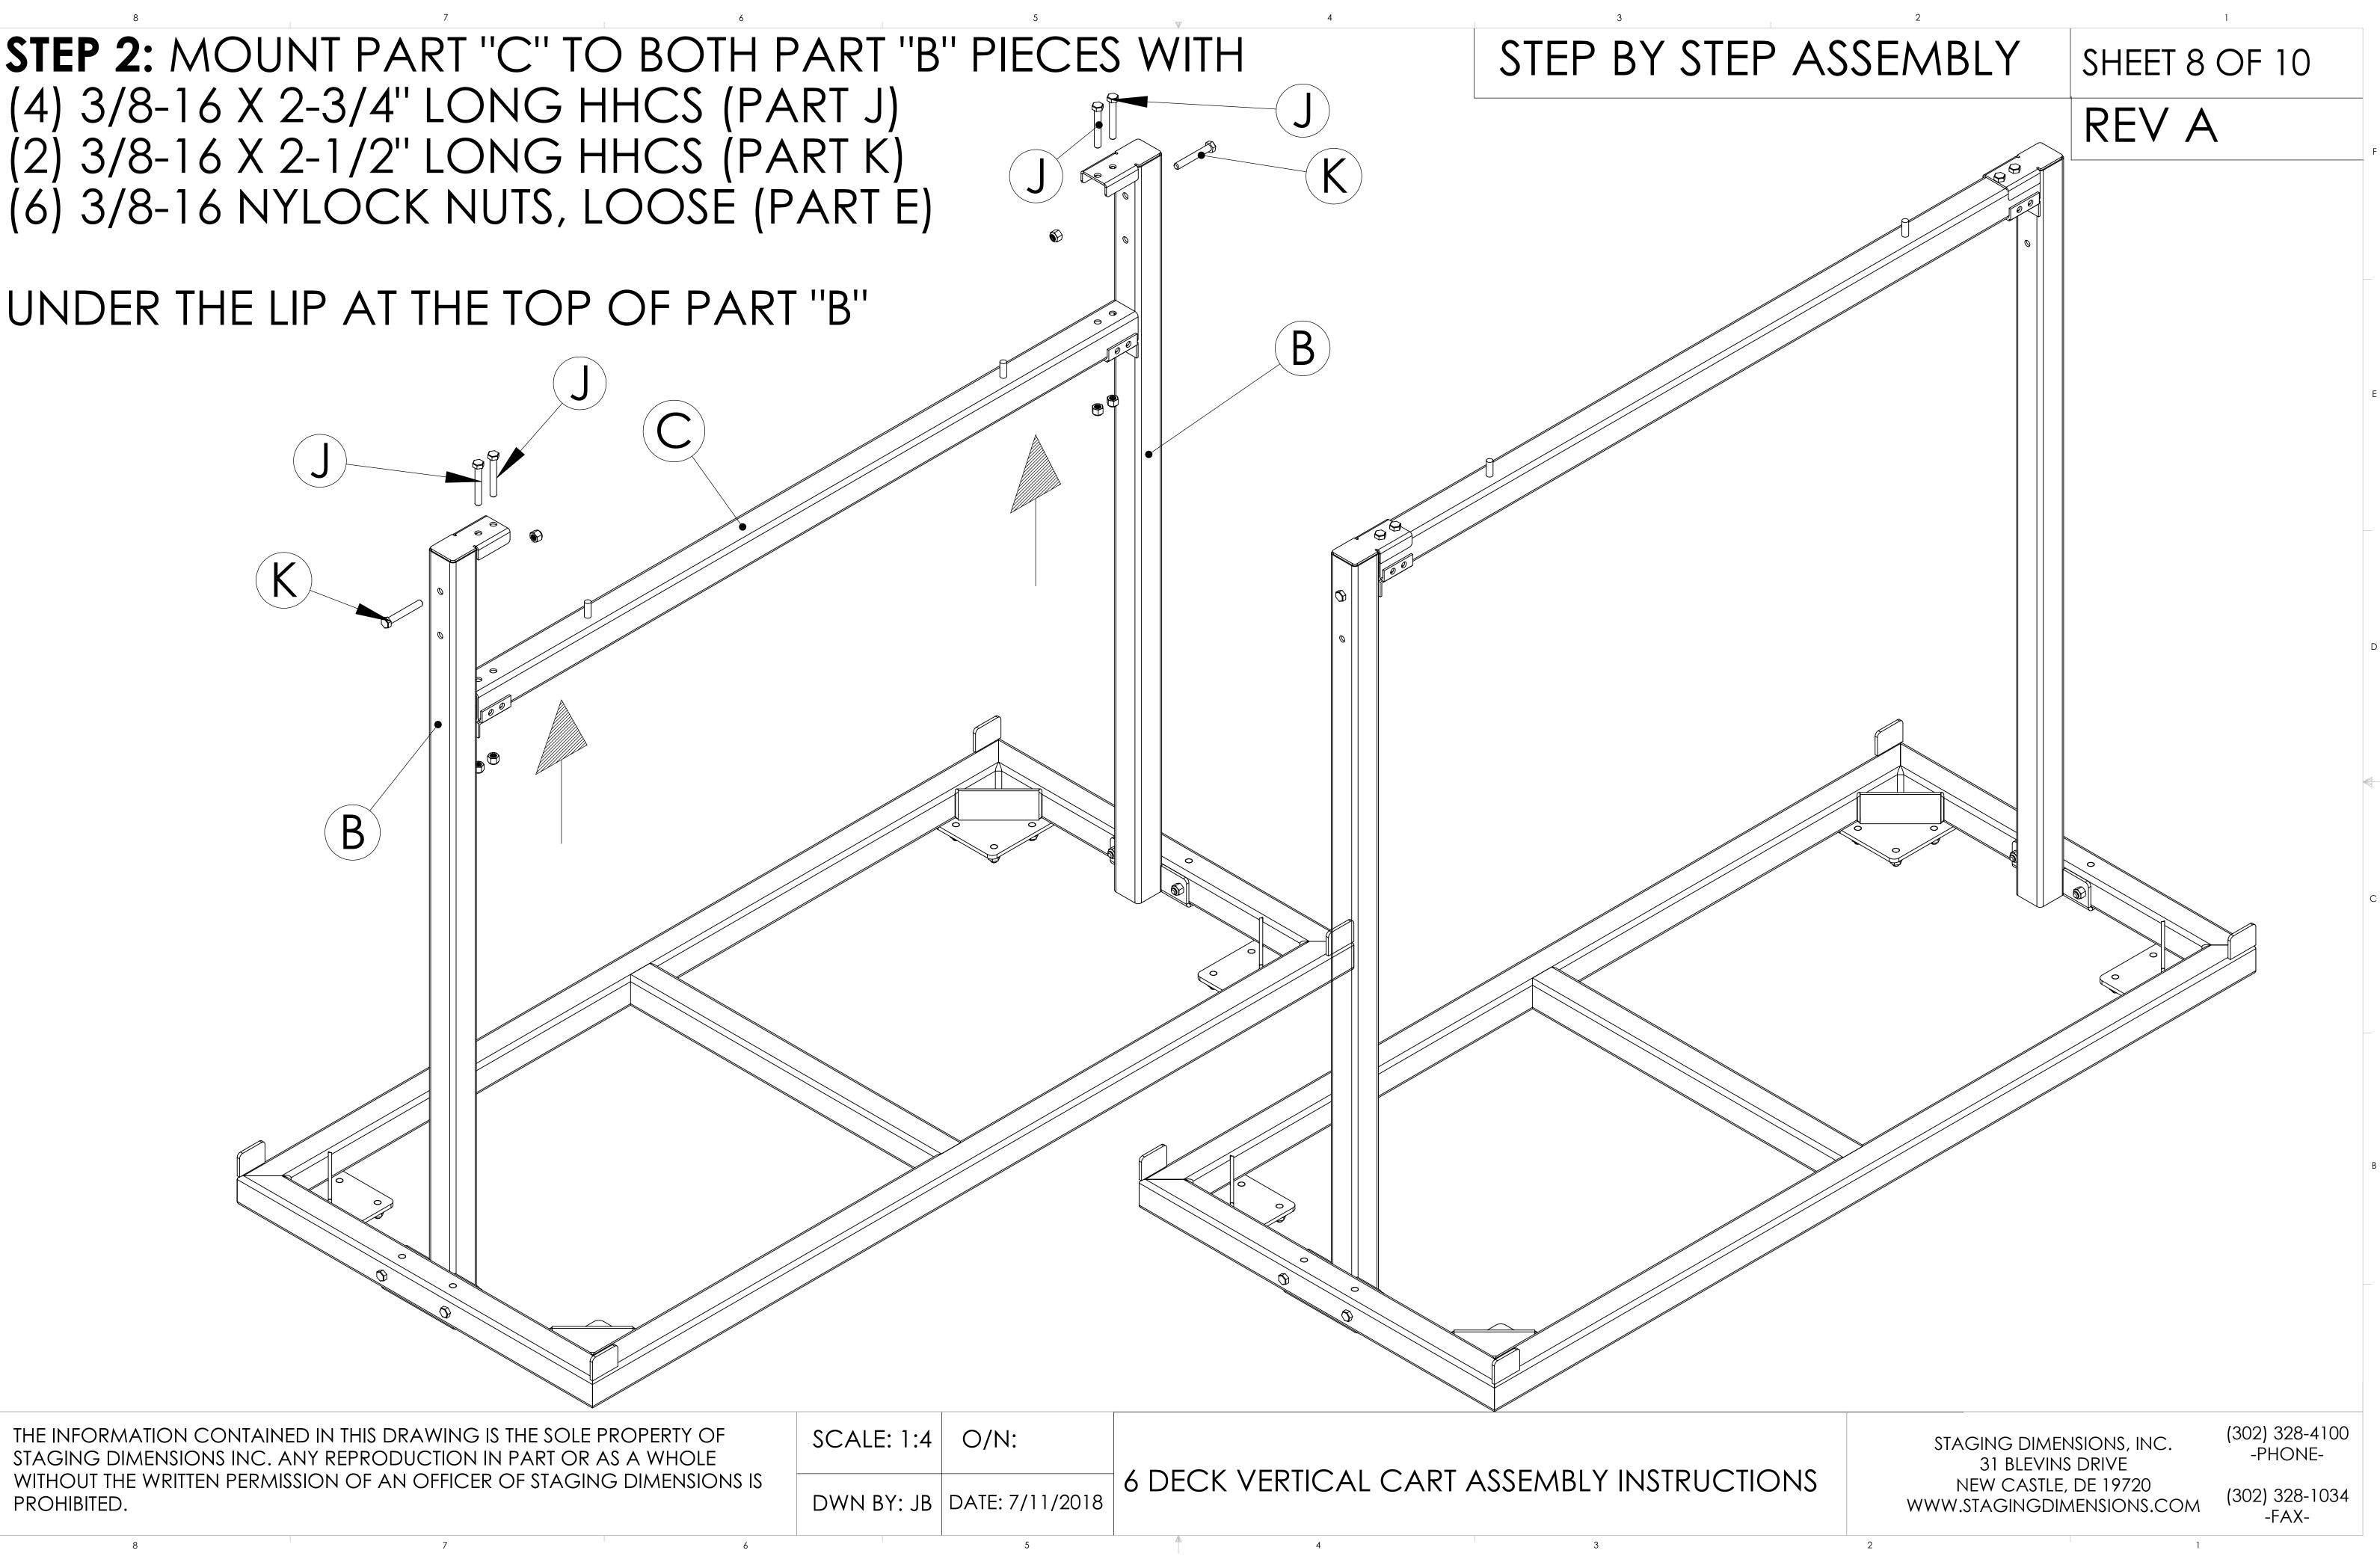

|     |
|   |                                                                                   |     |
|   |                                                                                   |     |
|   |                                                                                   |     |
|   |                                                                                   |     |
| A | THE INFORMATION CONTAINED IN THIS DRAWING IS THE SOLE PROPERTY OF                 |     |
|   | STAGING DIMENSIONS INC. ANY REPRODUCTION IN PART OR AS A WHOLE                    | SCA |
|   | WITHOUT THE WRITTEN PERMISSION OF AN OFFICER OF STAGING DIMENSIONS IS PROHIBITED. | DWI |
|   | 8 7 6                                                                             |     |











# STEP 3: MOUNT PART " L" TO THE PLATES ON THE BOTTOM OF PART "A" USING (16) 3/8-16 NYLOCK NUTS, INSTALLED



# IT MAY BE HELPFUL TO TURN THE CART ON ITS SIDE FOR THIS STEP

6

THE INFORMATION CONTAINED IN THIS DRAWING IS THE SOLE PROPERTY OF STAGING DIMENSIONS INC. ANY REPRODUCTION IN PART OR AS A WHOLE WITHOUT THE WRITTEN PERMISSION OF AN OFFICER OF STAGING DIMENSIONS IS PROHIBITED.

7

8

SCA

DWN

| ALE: 1:5 | - | 6 DECK   | VERTICAL CART | ASSEMBLY | INSTRUCTI |
|----------|---|----------|---------------|----------|-----------|
|          | 5 | <u>A</u> | 4             | 3        |           |



# STEP 4: MOUNT PART "D" TO PART "C" USING (2) 3/8-16 X 3" THREADED KNOBS (PART H) TO THE THREADED STUDS IN THE TOP



THE INFORMATION CONTAINED IN THIS DRAWING IS THE SOLE PROPERTY OF ST