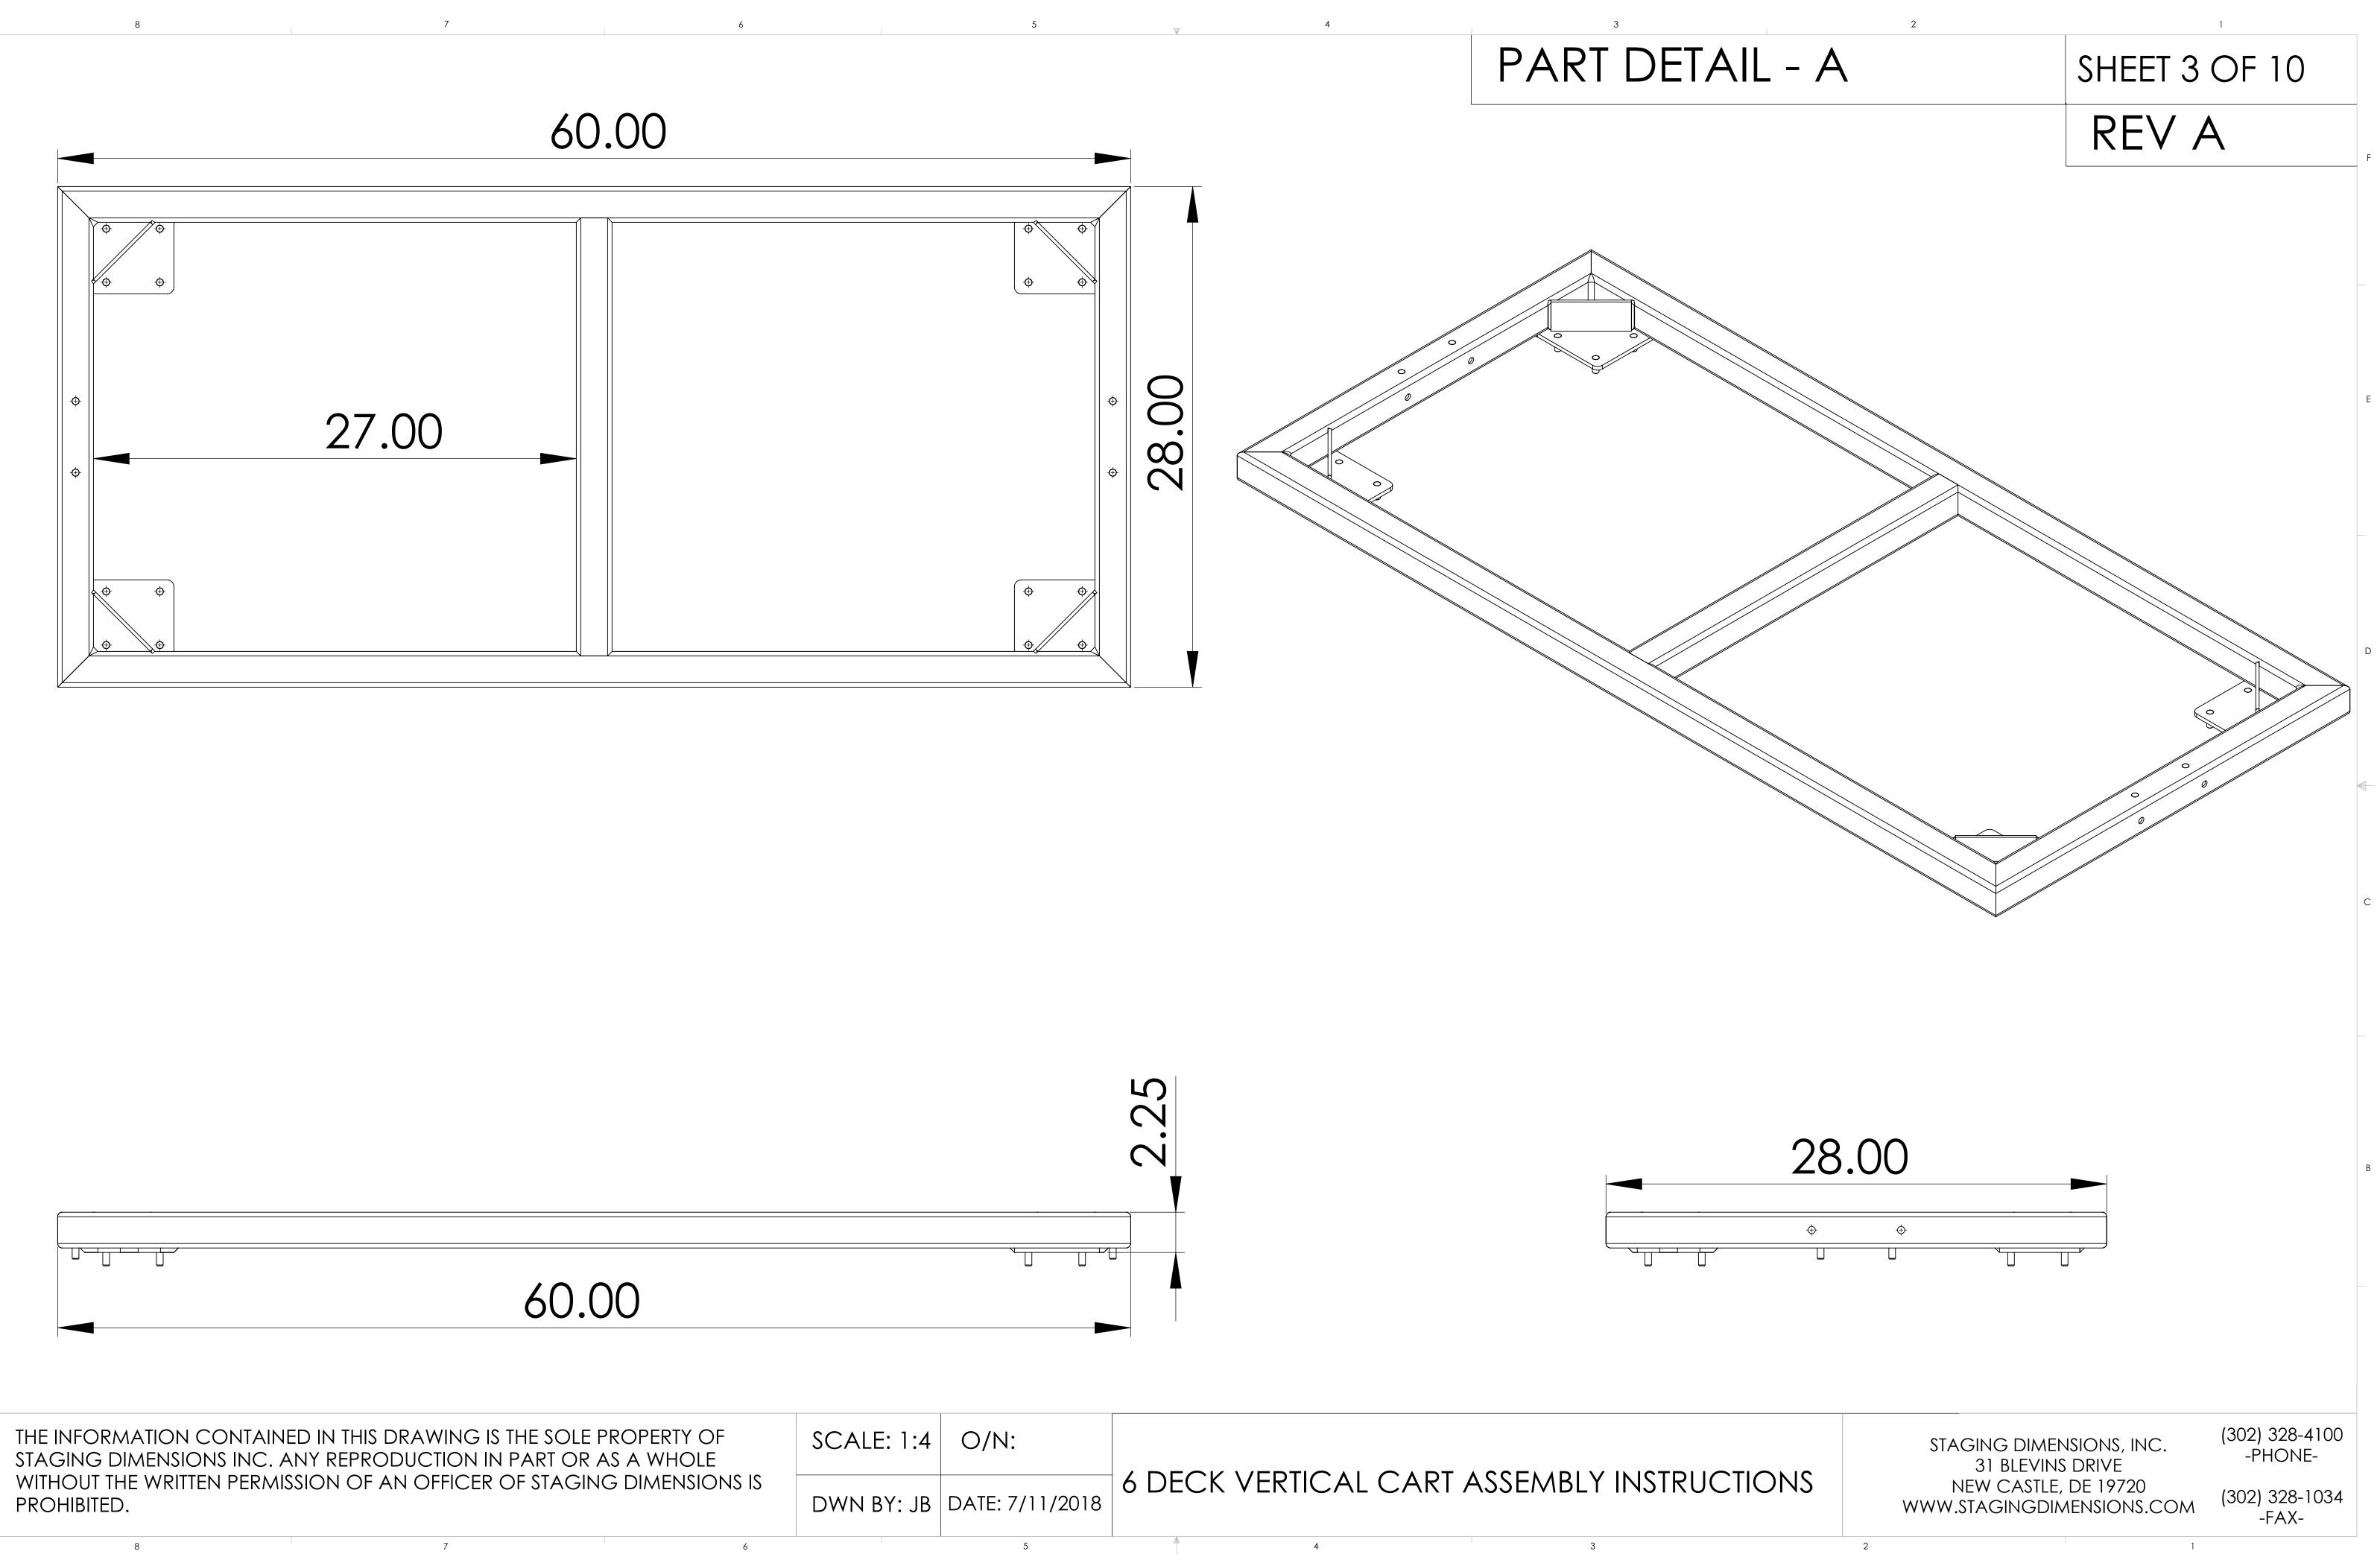

| 2                                   |
|                                             | L        | 6" SWIVEL CASTE       | ERS                                                                                                    | 4                                   |
| E: 1:4 O/N: ASSEMBLY INSTR                  | RUCTION  | S S                   | TAGING<br>IMENSI                                                                                       |                                     |
| BY: JB DATE: 7/11/2018 6 DECK VERTICAL CART | STANDARD | ) CONFIGURATION 431 B | levins Drive ~ Suite A ~ New (<br>) 591-3471 ~ (302) 328-4100 PH ~<br>@stagingdimensions.com ~ www.sta | Castle, DE 1972<br>(302) 328-1034 F |





D

С

| ALE: 1:4  | -               |                                   |                   |
|-----------|-----------------|-----------------------------------|-------------------|
| 'N BY: JB | DATE: 7/11/2018 | 6 DECK VERTICAL CART ASSEMBLY INS | ASSEMBLY INSTRUCT |
|           | 5               |                                   | 3                 |



|   | 8 7 6                                                                             |     |
|---|-----------------------------------------------------------------------------------|-----|
|   |                                                                                   |     |
|   |                                                                                   |     |
|   |