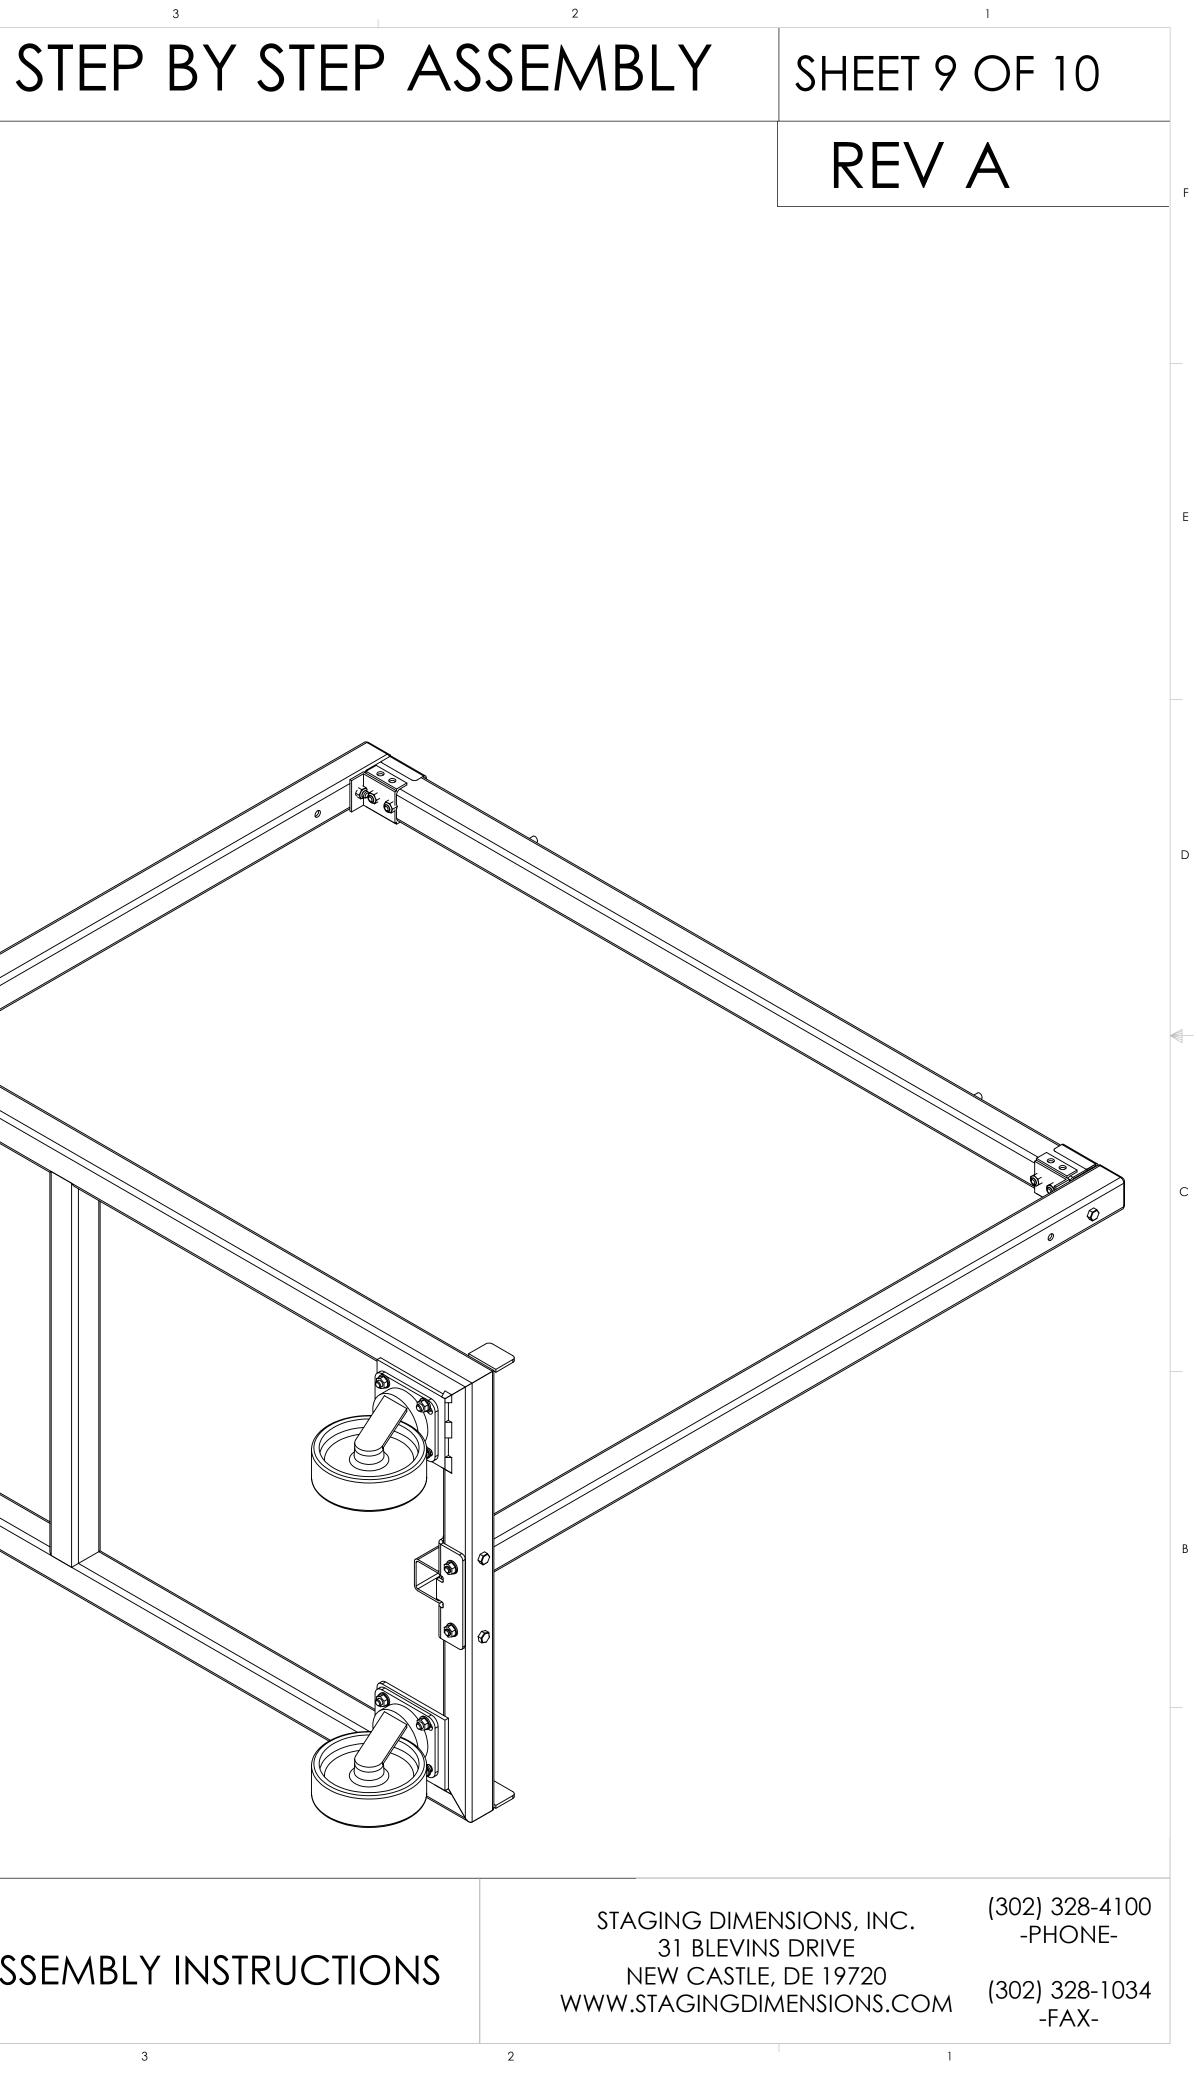

# STEP 3: MOUNT PART " L" TO THE PLATES ON THE BOTTOM OF PART "A" USING (16) 3/8-16 NYLOCK NUTS, INSTALLED

# IT MAY BE HELPFUL TO TURN THE CART ON ITS SIDE FOR THIS STEP

6

THE INFORMATION CONTAINED IN THIS DRAWING IS THE SOLE PROPERTY OF STAGING DIMENSIONS INC. ANY REPRODUCTION IN PART OR AS A WHOLE WITHOUT THE WRITTEN PERMISSION OF AN OFFICER OF STAGING DIMENSIONS IS PROHIBITED.