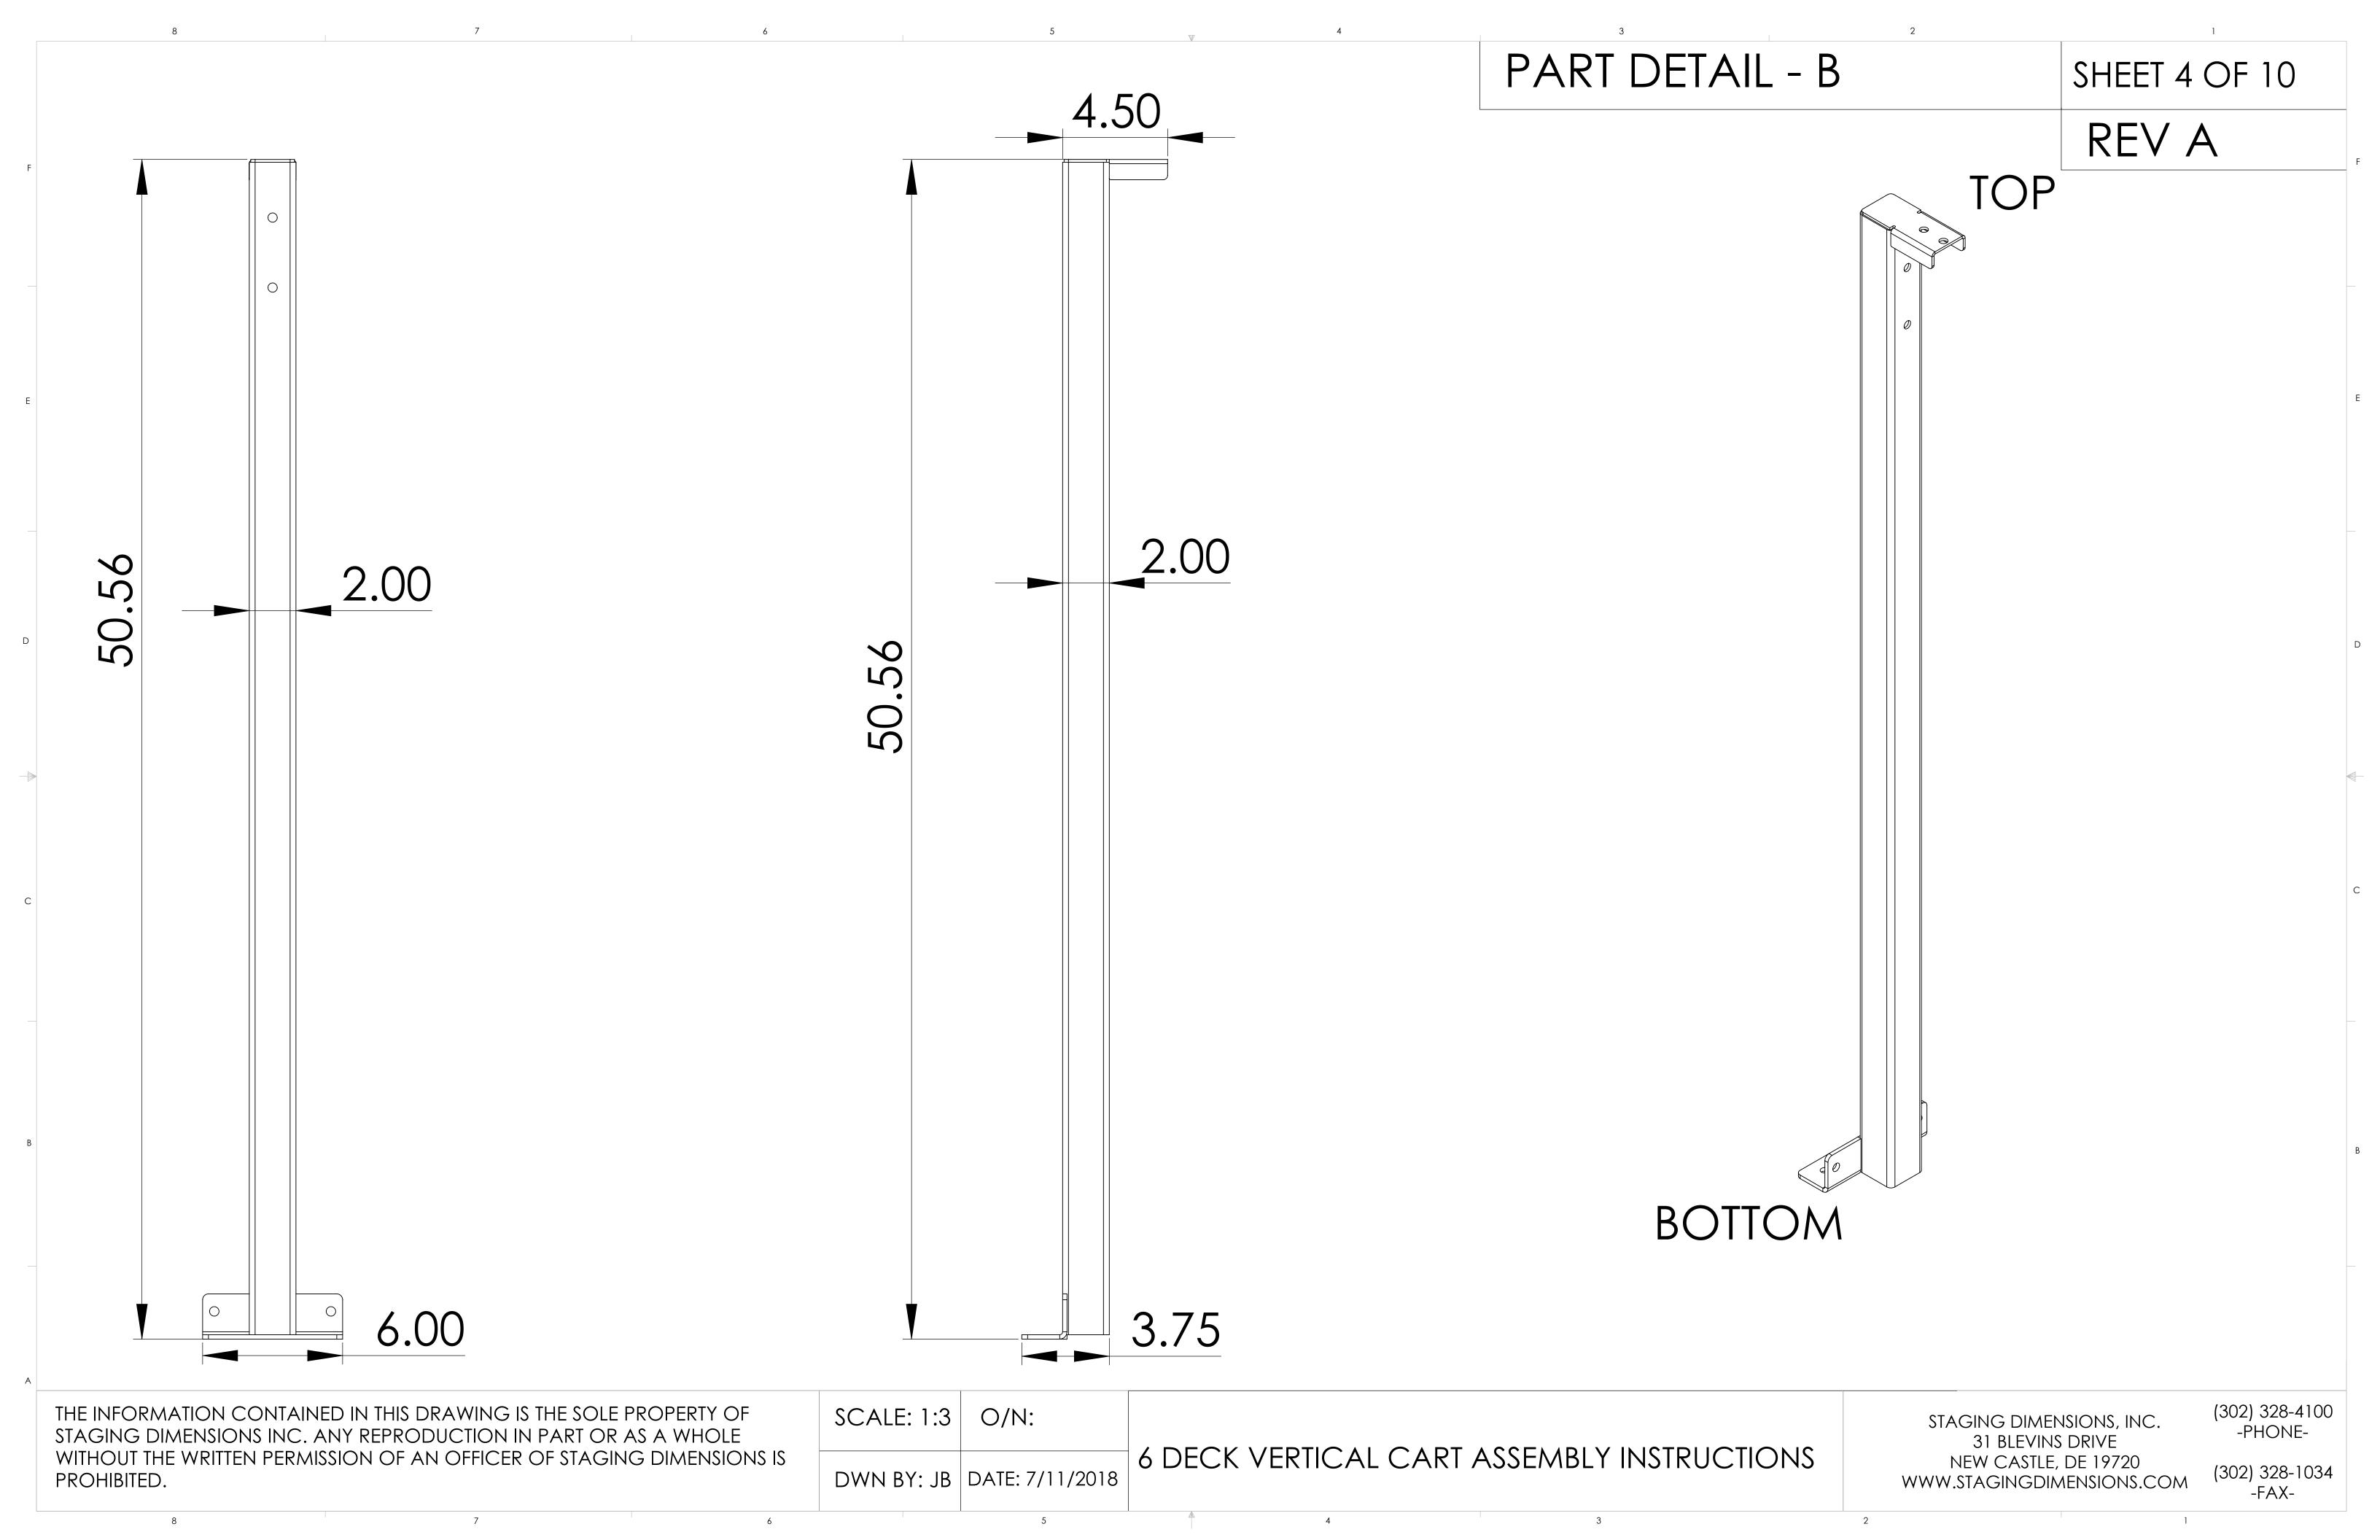

SEMBLY INSTR                  | RUCTION  | S S                   | TAGING<br>IMENSI                                                                                       |                                     |
| BY: JB DATE: 7/11/2018 6 DECK VERTICAL CART | STANDARD | ) CONFIGURATION 431 B | levins Drive ~ Suite A ~ New (<br>) 591-3471 ~ (302) 328-4100 PH ~<br>@stagingdimensions.com ~ www.sta | Castle, DE 1972<br>(302) 328-1034 F |





D

С

| ALE: 1:4  | -               |                                   |                   |
|-----------|-----------------|-----------------------------------|-------------------|
| 'N BY: JB | DATE: 7/11/2018 | 6 DECK VERTICAL CART ASSEMBLY INS | ASSEMBLY INSTRUCT |
|           | 5               |                                   | 3                 |



|   | 8 7 6                                                                             |     |
|---|-----------------------------------------------------------------------------------|-----|
|   |                                                                                   |     |
|   |                                                                                   |     |
|   |                                                                                   |     |
| F |                                                                                   |     |
|   |                                                                                   |     |
|   |                                                                                   |     |
|   |