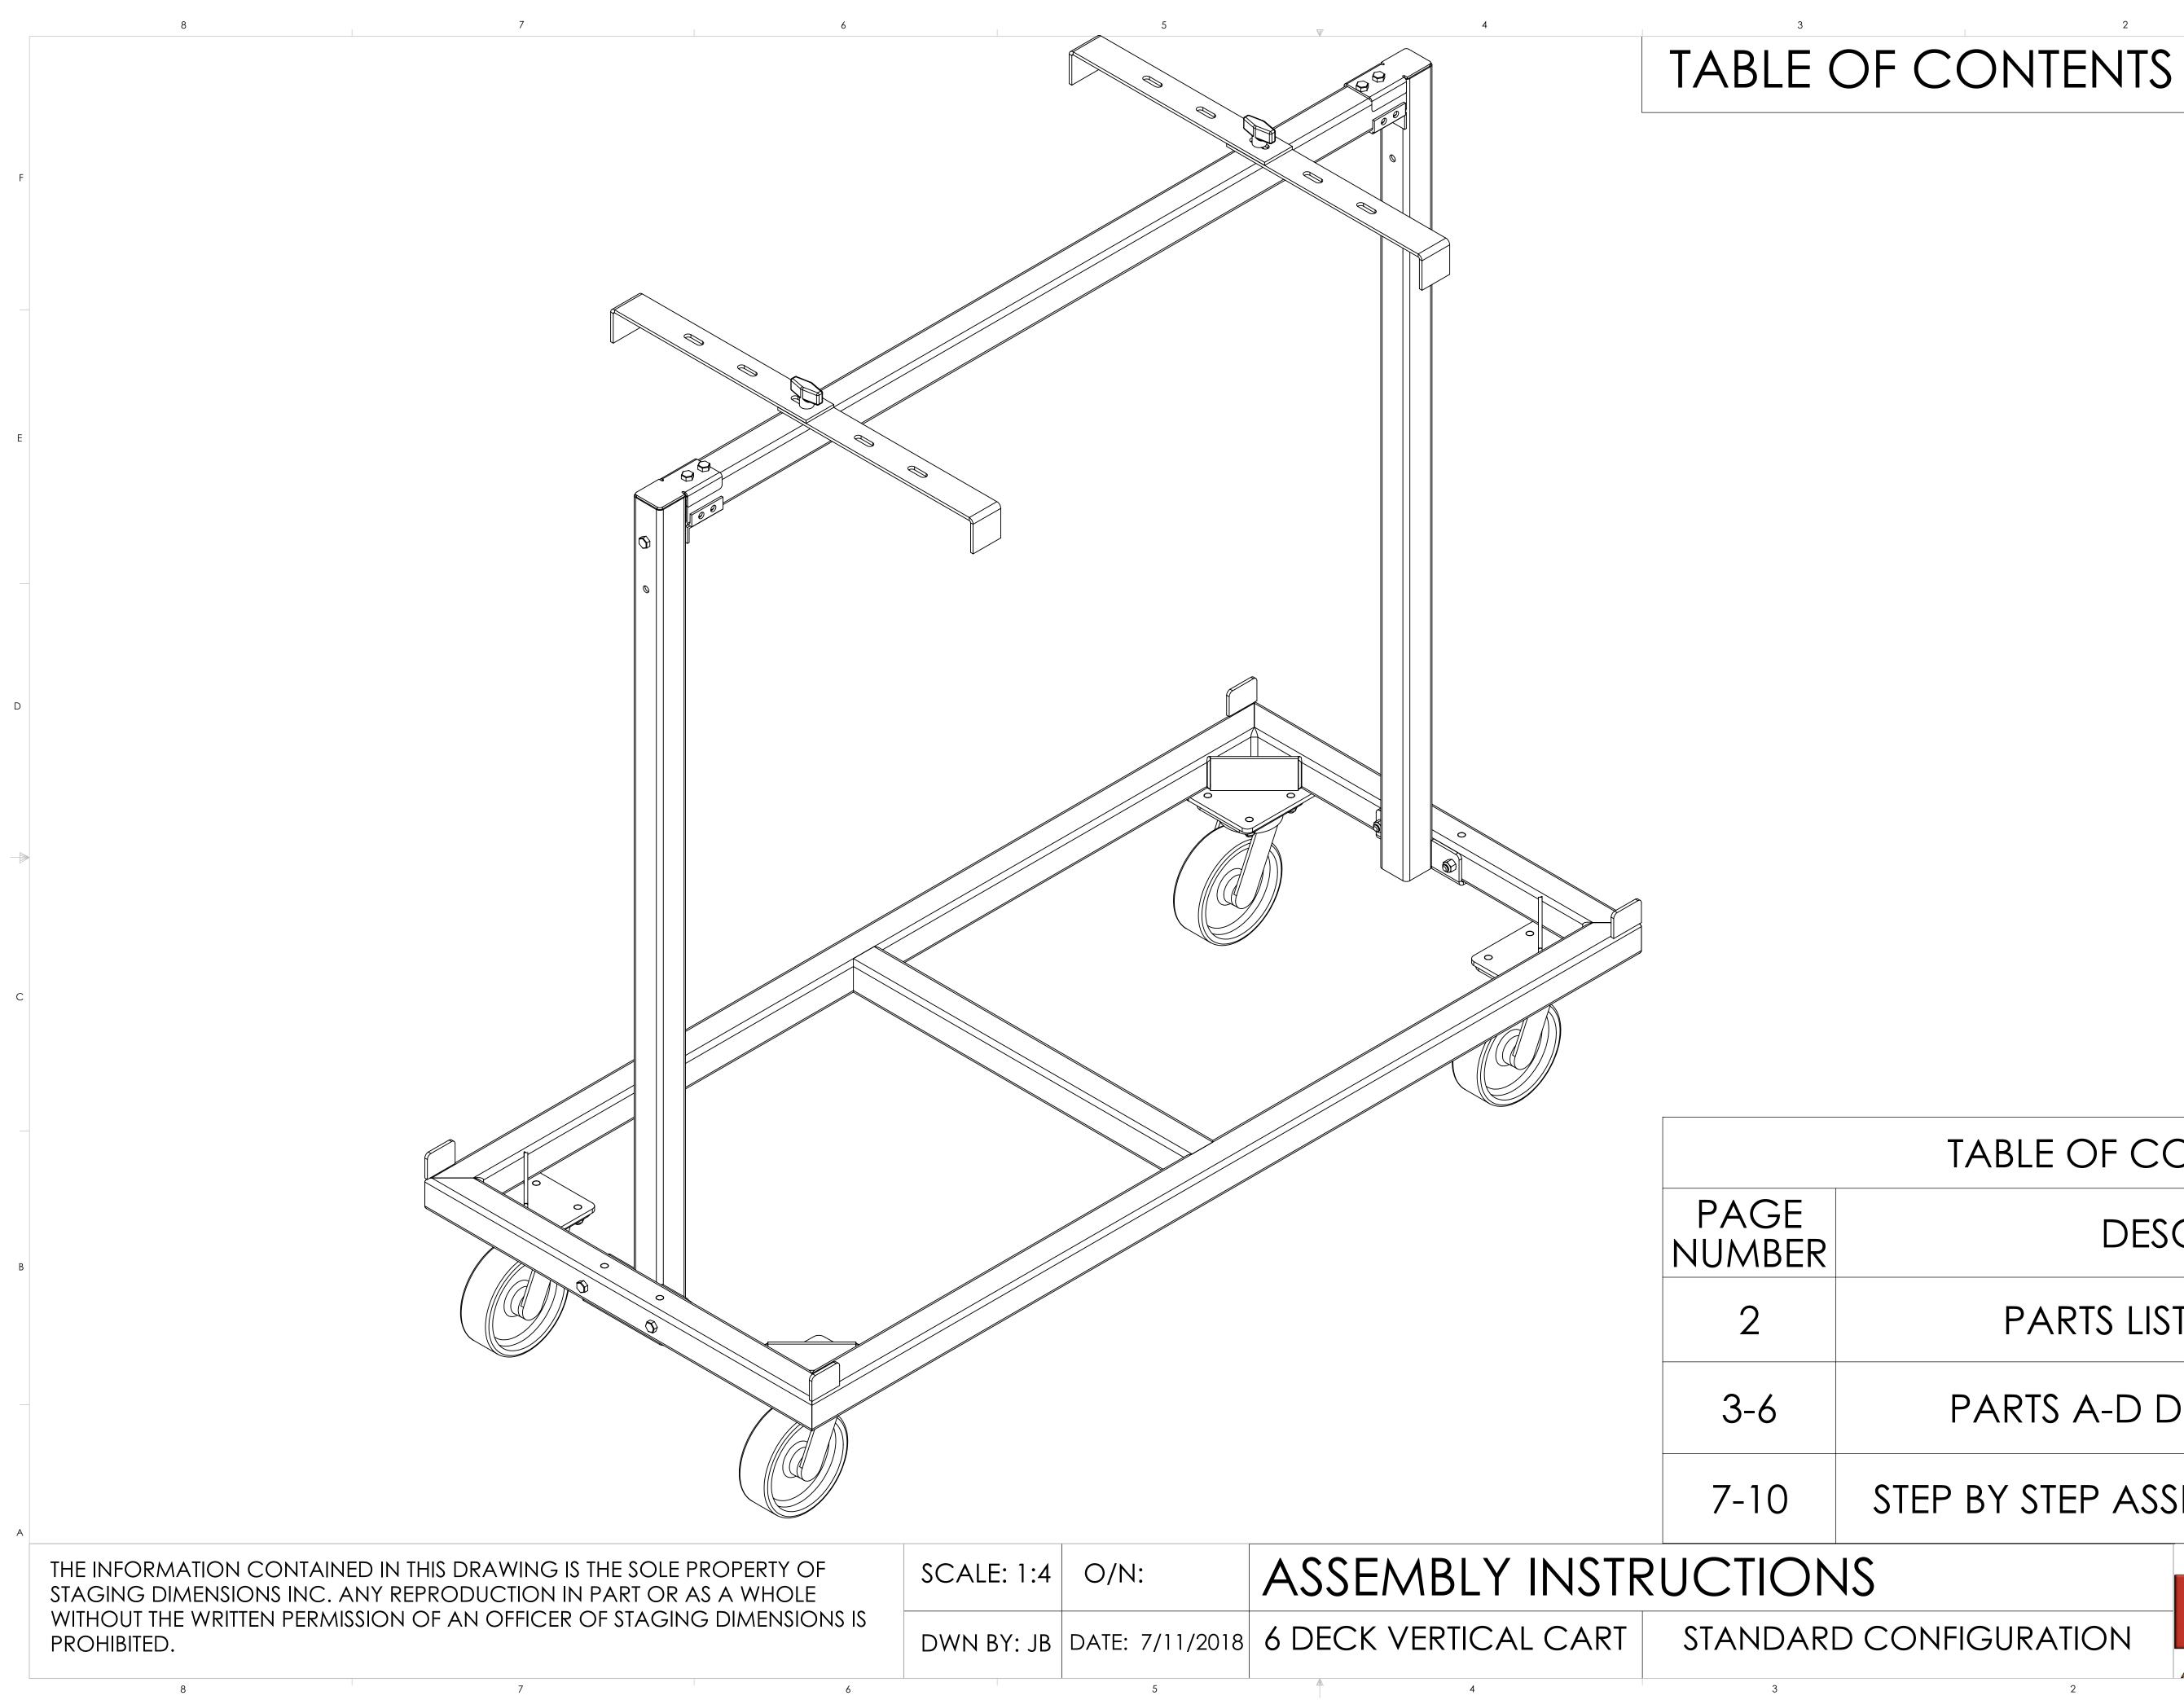

### TABLE OF CONTENTS

|                                             | PARTS L  | IST AND LAYOUT:       | Sheet 2 Of                                                                                             | - 10                                |
|---------------------------------------------|----------|-----------------------|--------------------------------------------------------------------------------------------------------|-------------------------------------|
| K K                                         |          |                       | REV A                                                                                                  |                                     |
|                                             |          |                       |                                                                                                        |                                     |
|                                             |          |                       |                                                                                                        |                                     |
|                                             |          |                       |                                                                                                        |                                     |
| B                                           |          |                       |                                                                                                        |                                     |
|                                             | PART     |                       |                                                                                                        |                                     |
|                                             |          | DESCRIPTION           |                                                                                                        | QTY                                 |
|                                             | A        | 6 DECK VERTICAL CA    | RT BASE                                                                                                | 1                                   |
|                                             | В        | VERTICAL CART UP      | RIGHT                                                                                                  | 2                                   |
|                                             | С        | VERTICAL CART CRC     | DSSBAR                                                                                                 | 1                                   |
|                                             | D        | VERTICAL CART C       | LAW                                                                                                    | 4                                   |
|                                             | E        | 3/8-16 NYLOCK NUTS    | , LOOSE                                                                                                | 10                                  |
|                                             | F        | 3/8-16 NYLOCK NUTS, I | NSTALLED                                                                                               | 16                                  |
| K                                           | G        | 3/8-16 FLANGE NUTS    | , LOOSE                                                                                                | 4                                   |
|                                             | Н        | 3/8-16 THREADED       | KNOB                                                                                                   | 2                                   |
| $\Delta$                                    | J        | 3/8-16 X 2-3/4'' LONG | G HHCS                                                                                                 | 8                                   |
|                                             | K        | 3/8-16 X 2-1/2'' LONG | g hhcs                                                                                                 | 2                                   |
|                                             | L        | 6" SWIVEL CASTE       | ERS                                                                                                    | 4                                   |
| E: 1:4 O/N: ASSEMBLY INSTR                  | RUCTION  | S S                   | TAGING<br>IMENSI                                                                                       |                                     |
| BY: JB DATE: 7/11/2018 6 DECK VERTICAL CART | STANDARD | ) CONFIGURATION 431 B | levins Drive ~ Suite A ~ New (<br>) 591-3471 ~ (302) 328-4100 PH ~<br>@stagingdimensions.com ~ www.sta | Castle, DE 1972<br>(302) 328-1034 F |