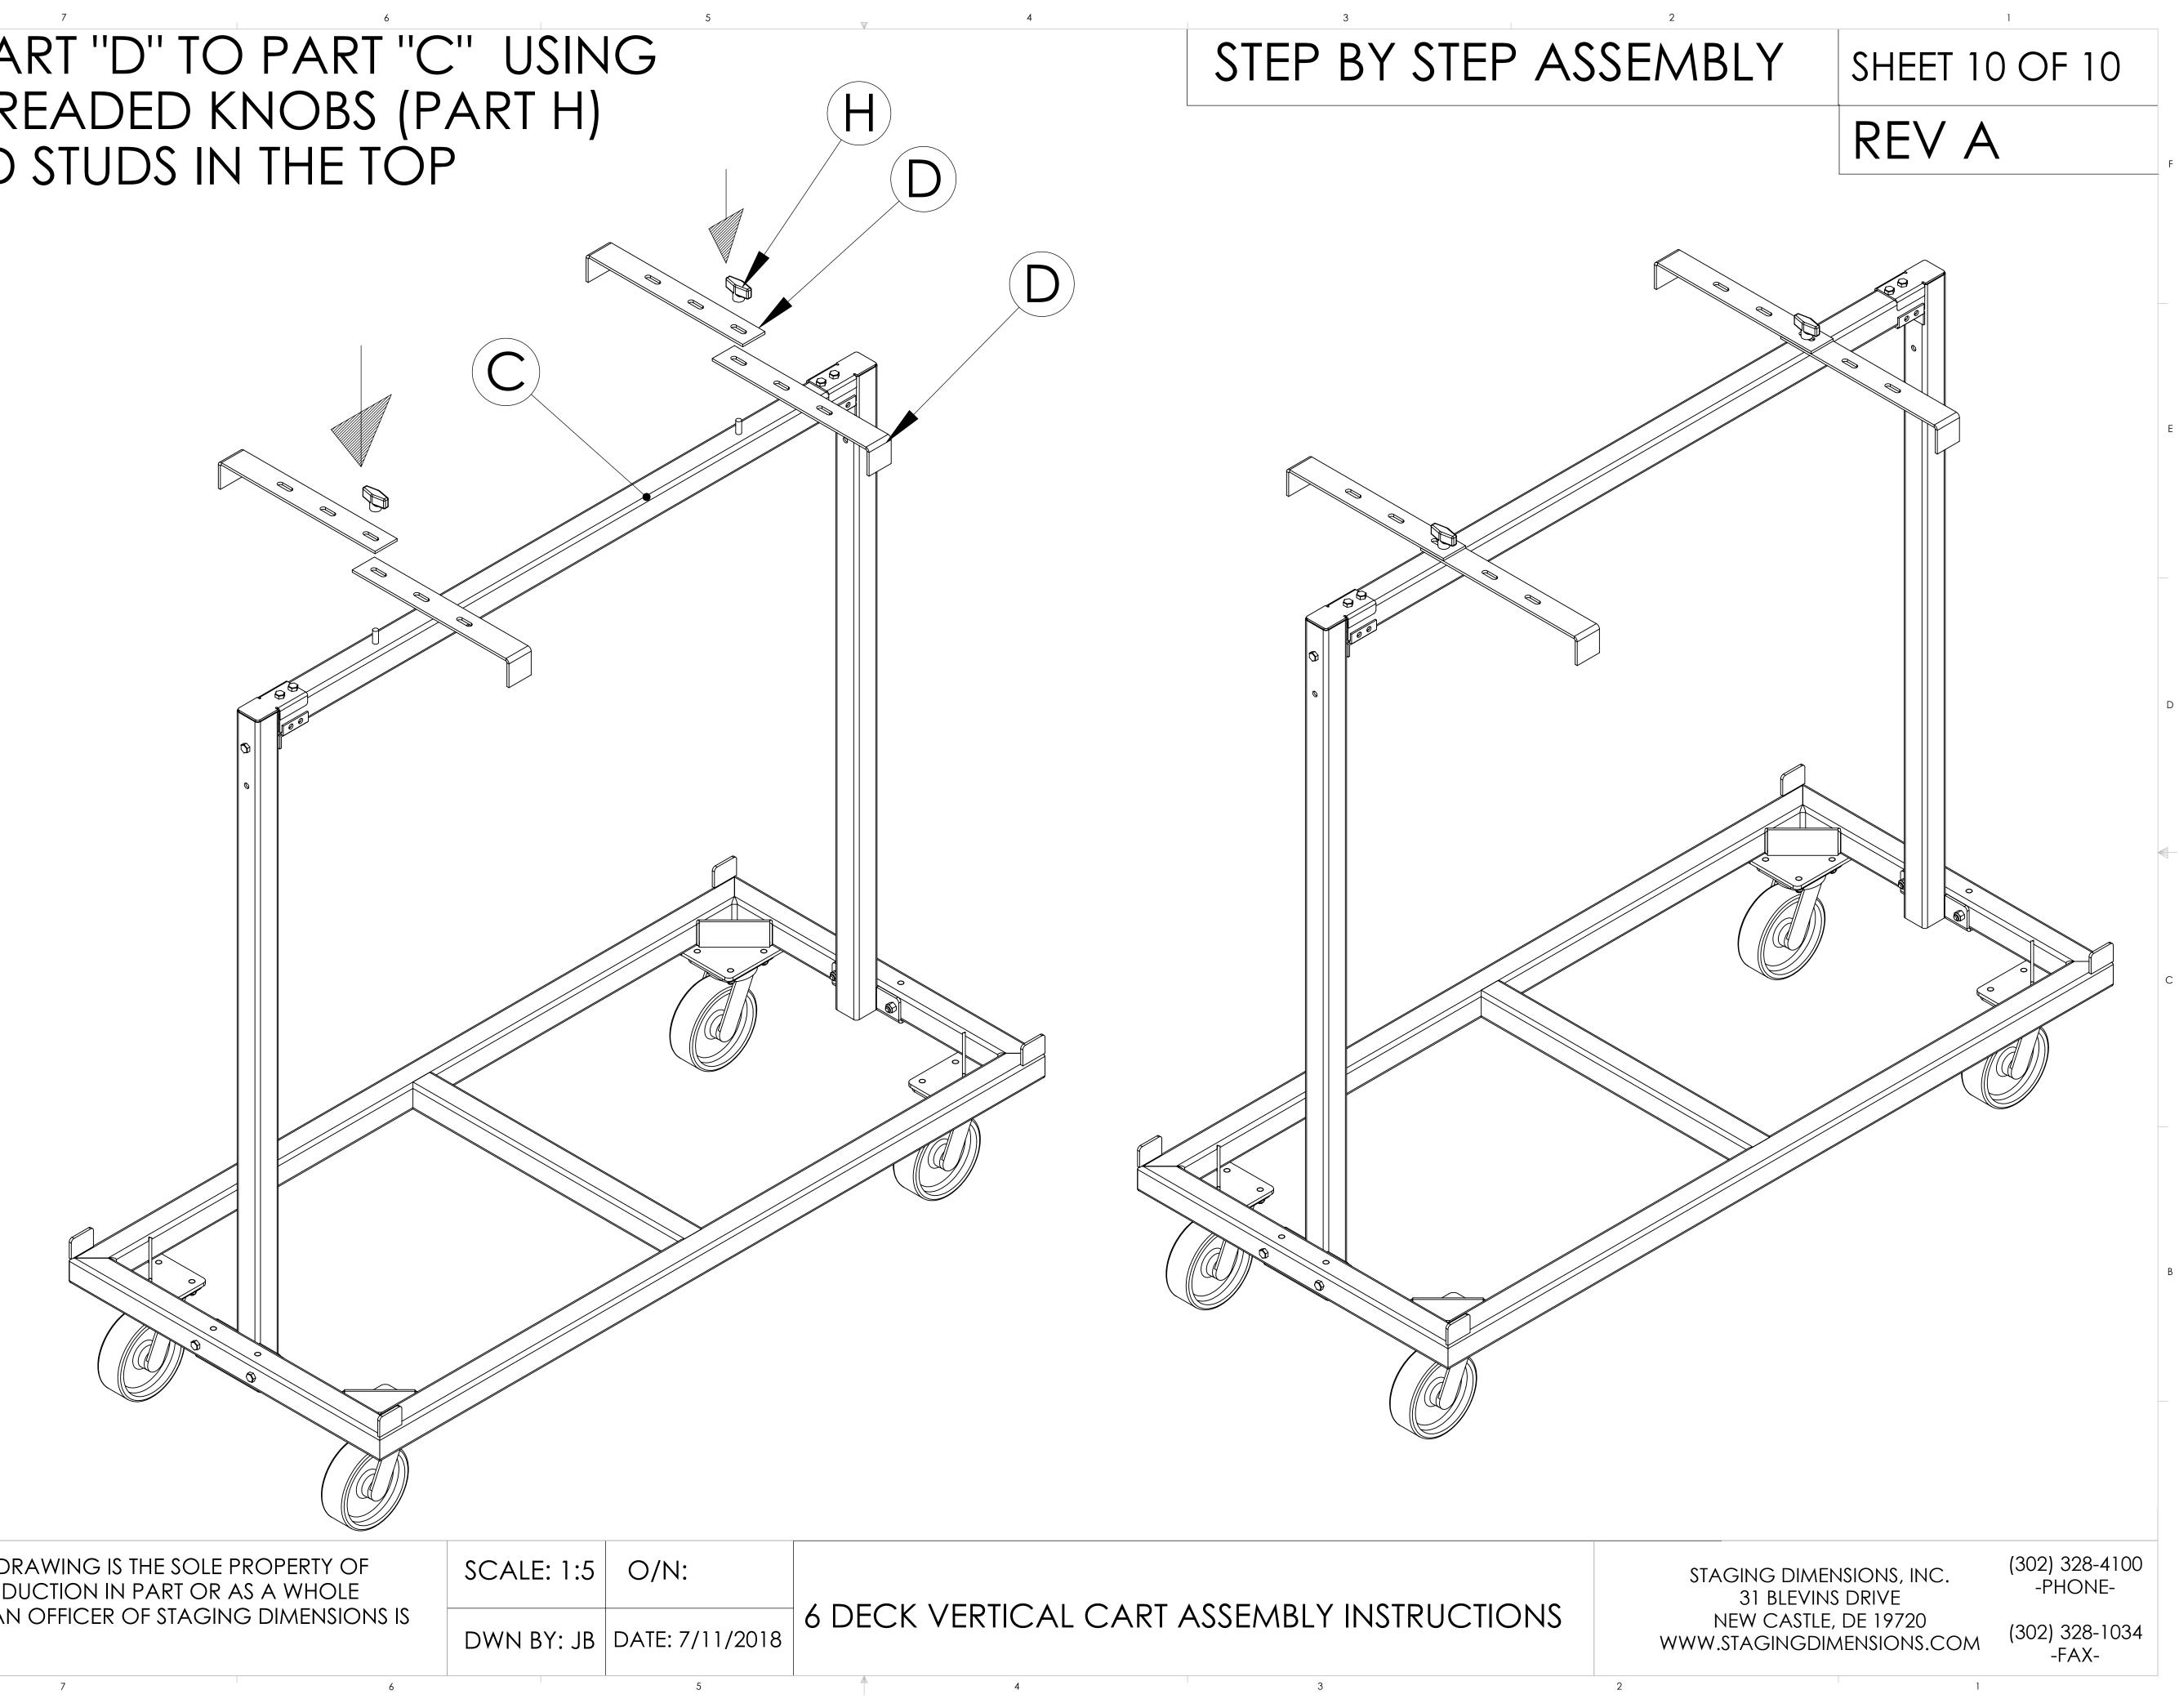

# STEP 4: MOUNT PART "D" TO PART "C" USING (2) 3/8-16 X 3" THREADED KNOBS (PART H) TO THE THREADED STUDS IN THE TOP

THE INFORMATION CONTAINED IN THIS DRAWING IS THE SOLE PROPERTY OF STAGING DIMENSIONS INC. ANY REPRODUCTION IN PART OR AS A WHOLE WITHOUT THE WRITTEN PERMISSION OF AN OFFICER OF STAGING DIMENSIONS IS PROHIBITED.