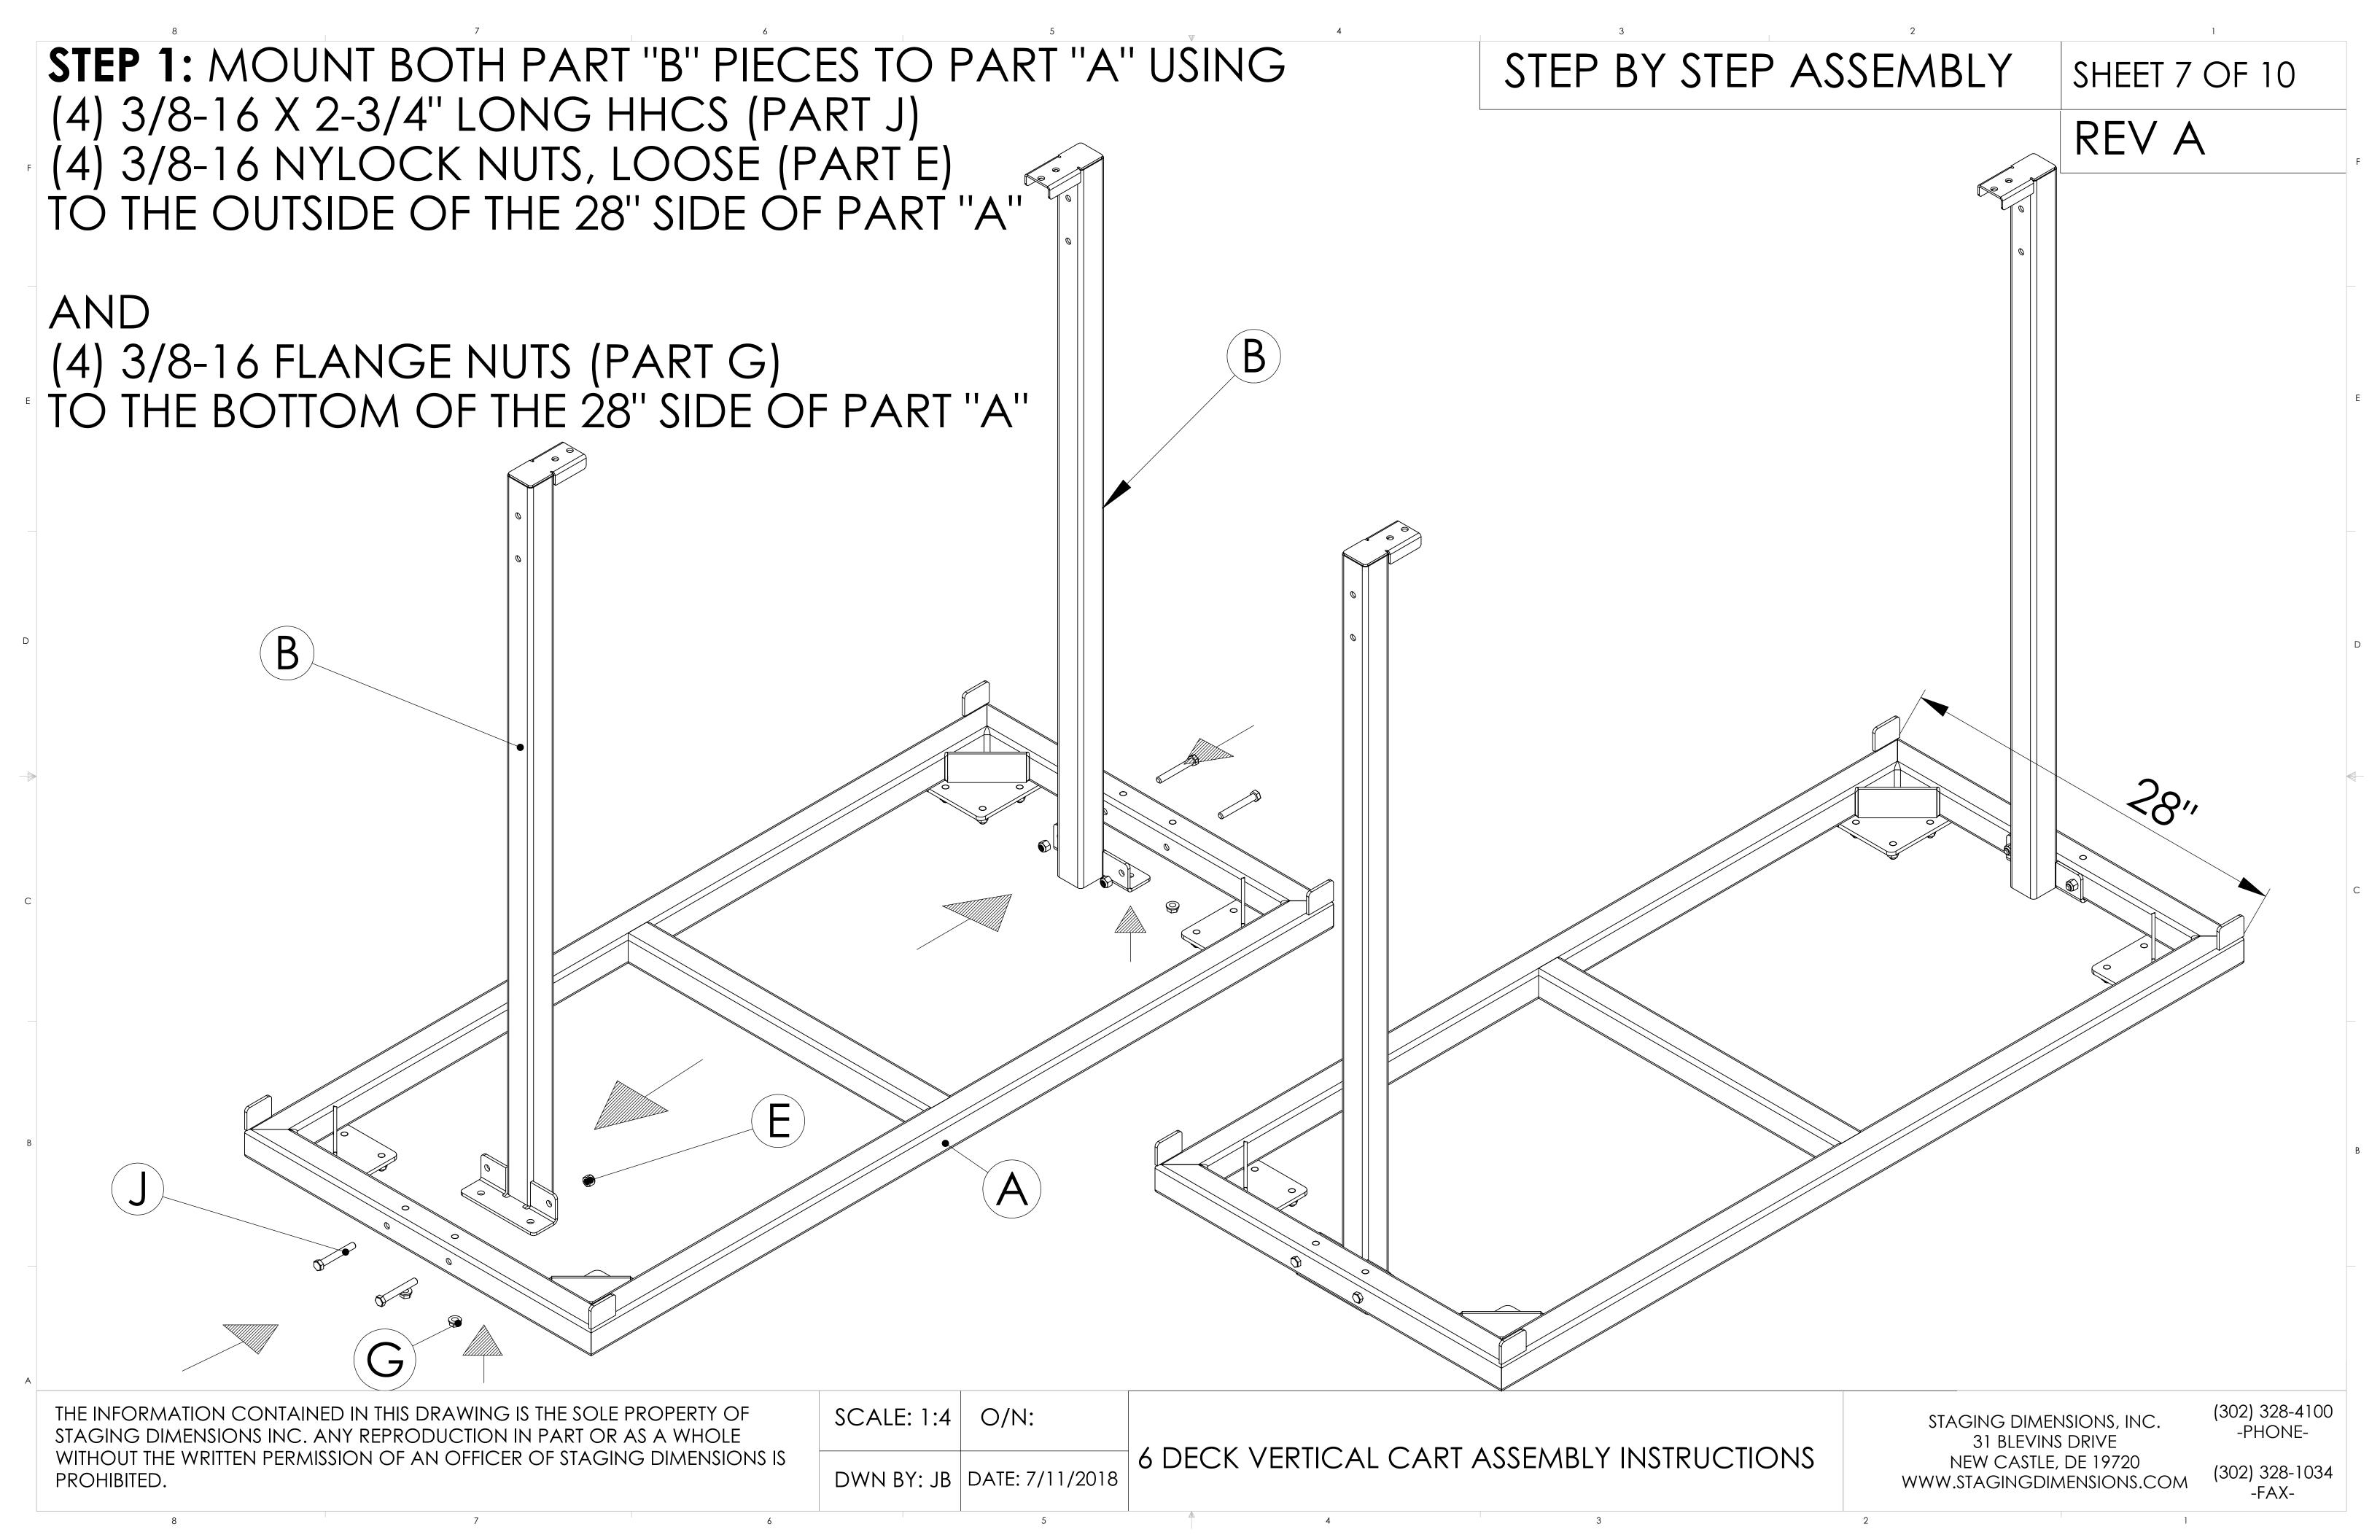

|     |
|   |                                                                                   |     |
|   |                                                                                   |     |
|   |                                                                                   |     |
|   |                                                                                   |     |
| A | THE INFORMATION CONTAINED IN THIS DRAWING IS THE SOLE PROPERTY OF                 |     |
|   | STAGING DIMENSIONS INC. ANY REPRODUCTION IN PART OR AS A WHOLE                    | SCA |
|   | WITHOUT THE WRITTEN PERMISSION OF AN OFFICER OF STAGING DIMENSIONS IS PROHIBITED. | DWI |
|   | 8 7 6                                                                             |     |











# STEP 3: MOUNT PART " L" TO THE PLATES ON THE BOTTOM OF PART "A" USING (16) 3/8-16 NYLOCK NUTS, INSTALLED



# IT MAY BE HELPFUL TO TURN THE CART ON ITS SIDE FOR THIS STEP

6

THE INFORMATION CONTAINED IN THIS DRAWING IS THE SOLE PROPERTY OF STAGING DIMENSIONS INC. ANY REPRODUCTION IN PART OR AS A WHOLE WITHOUT THE WRITTEN PERMISSION OF AN OFFICER OF STAGING DIMENSIONS IS PROHIBITED.

7

8

SCA

DWN

| ALE: 1:5 | - | 6 DECK   | VERTICAL CART | ASSEMBLY | INSTRUCTI |
|----------|---|----------|---------------|----------|-----------|
|          | 5 | <u>A</u> | 4             | 3        |           |



# STEP 4: MOUNT PART "D" TO PART "C" USING (2) 3/8-16 X 3" THREADED KNOBS (PART H) TO THE THREADED STUDS IN THE TOP



THE INFORMATION CONTAINED IN THIS DRAWING IS THE SOLE PROPERTY OF