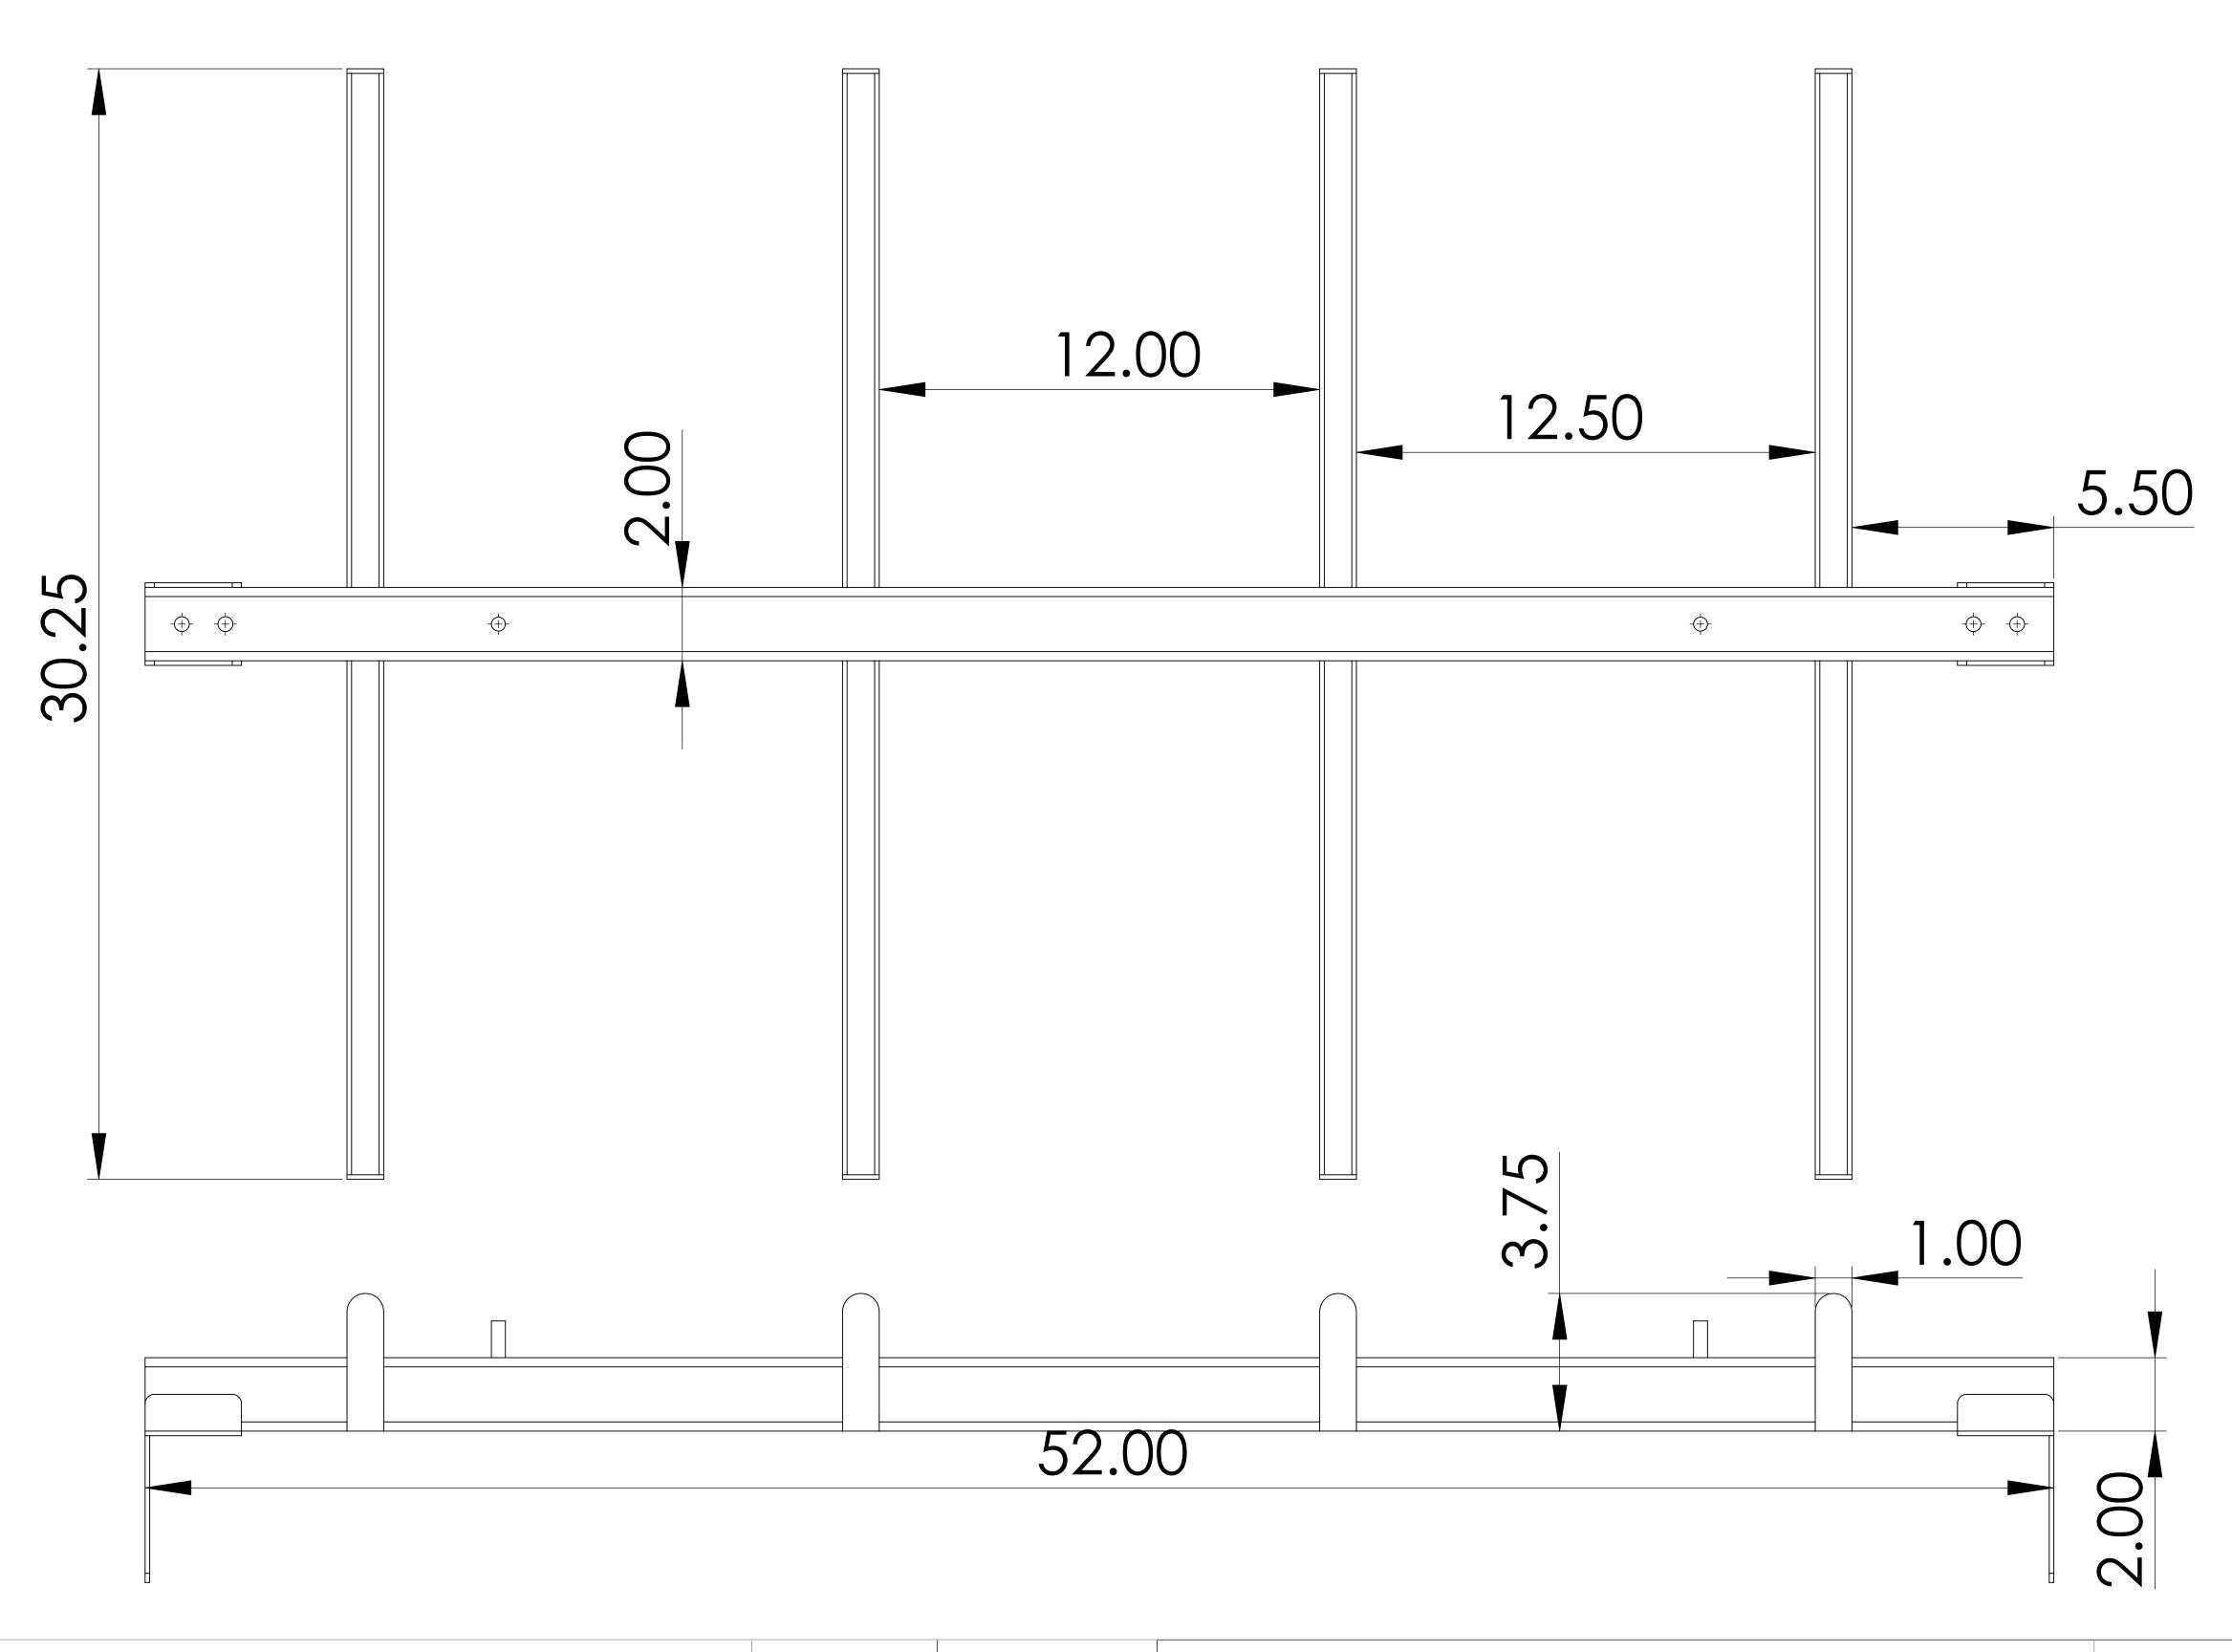

SCALE: 1:4.5 O/N:

ASSEMBLY INSTRUCTIONS

DWN BY: JB DATE: 7/11/2018 6 DECK VERTICAL CART

GUARDRAIL ARM KIT

|           |                                       | _   |
|-----------|---------------------------------------|-----|
| PART<br># | DESCRIPTION                           | QTY |
| A         | 6 DECK VERTICAL CART BASE             | 1   |
| В         | VERTICAL CART UPRIGHT                 | 2   |
| С         | VERTICAL CART CROSSBAR (NOT PICTURED) | 0   |
| C2        | VERTICAL CART CROSSBAR, G.R.          | 1   |
| D         | VERTICAL CART CLAW                    | 4   |
| E         | 3/8-16 NYLOCK NUTS, LOOSE             | 12  |
| F         | 3/8-16 NYLOCK NUTS, INSTALLED         | 16  |
| G         | 3/8-16 FLANGE NUTS, LOOSE             | 4   |
| Н         | 3/8-16 THREADED KNOB                  | 2   |
| J         | 3/8-16 X 2-3/4" LONG HHCS             | 8   |
| K         | 3/8-16 X 3" LONG HHCS                 | 2   |
| L         | SD 6" SWIVEL CASTERS                  | 4   |
| STAGING   |                                       | -   |

SCALE: 1:4.5 O/N:

DWN BY: JB DATE: 7/11/2018

6 DECK VERTICAL CART ASSEMBLY INSTRUCTIONS - GUARDRAIL ARM KIT STAGING DIMENSIONS, INC.
31 BLEVINS DRIVE
NEW CASTLE, DE 19720
WWW.STAGINGDIMENSIONS.COM

(302) 328-4100 -PHONE-