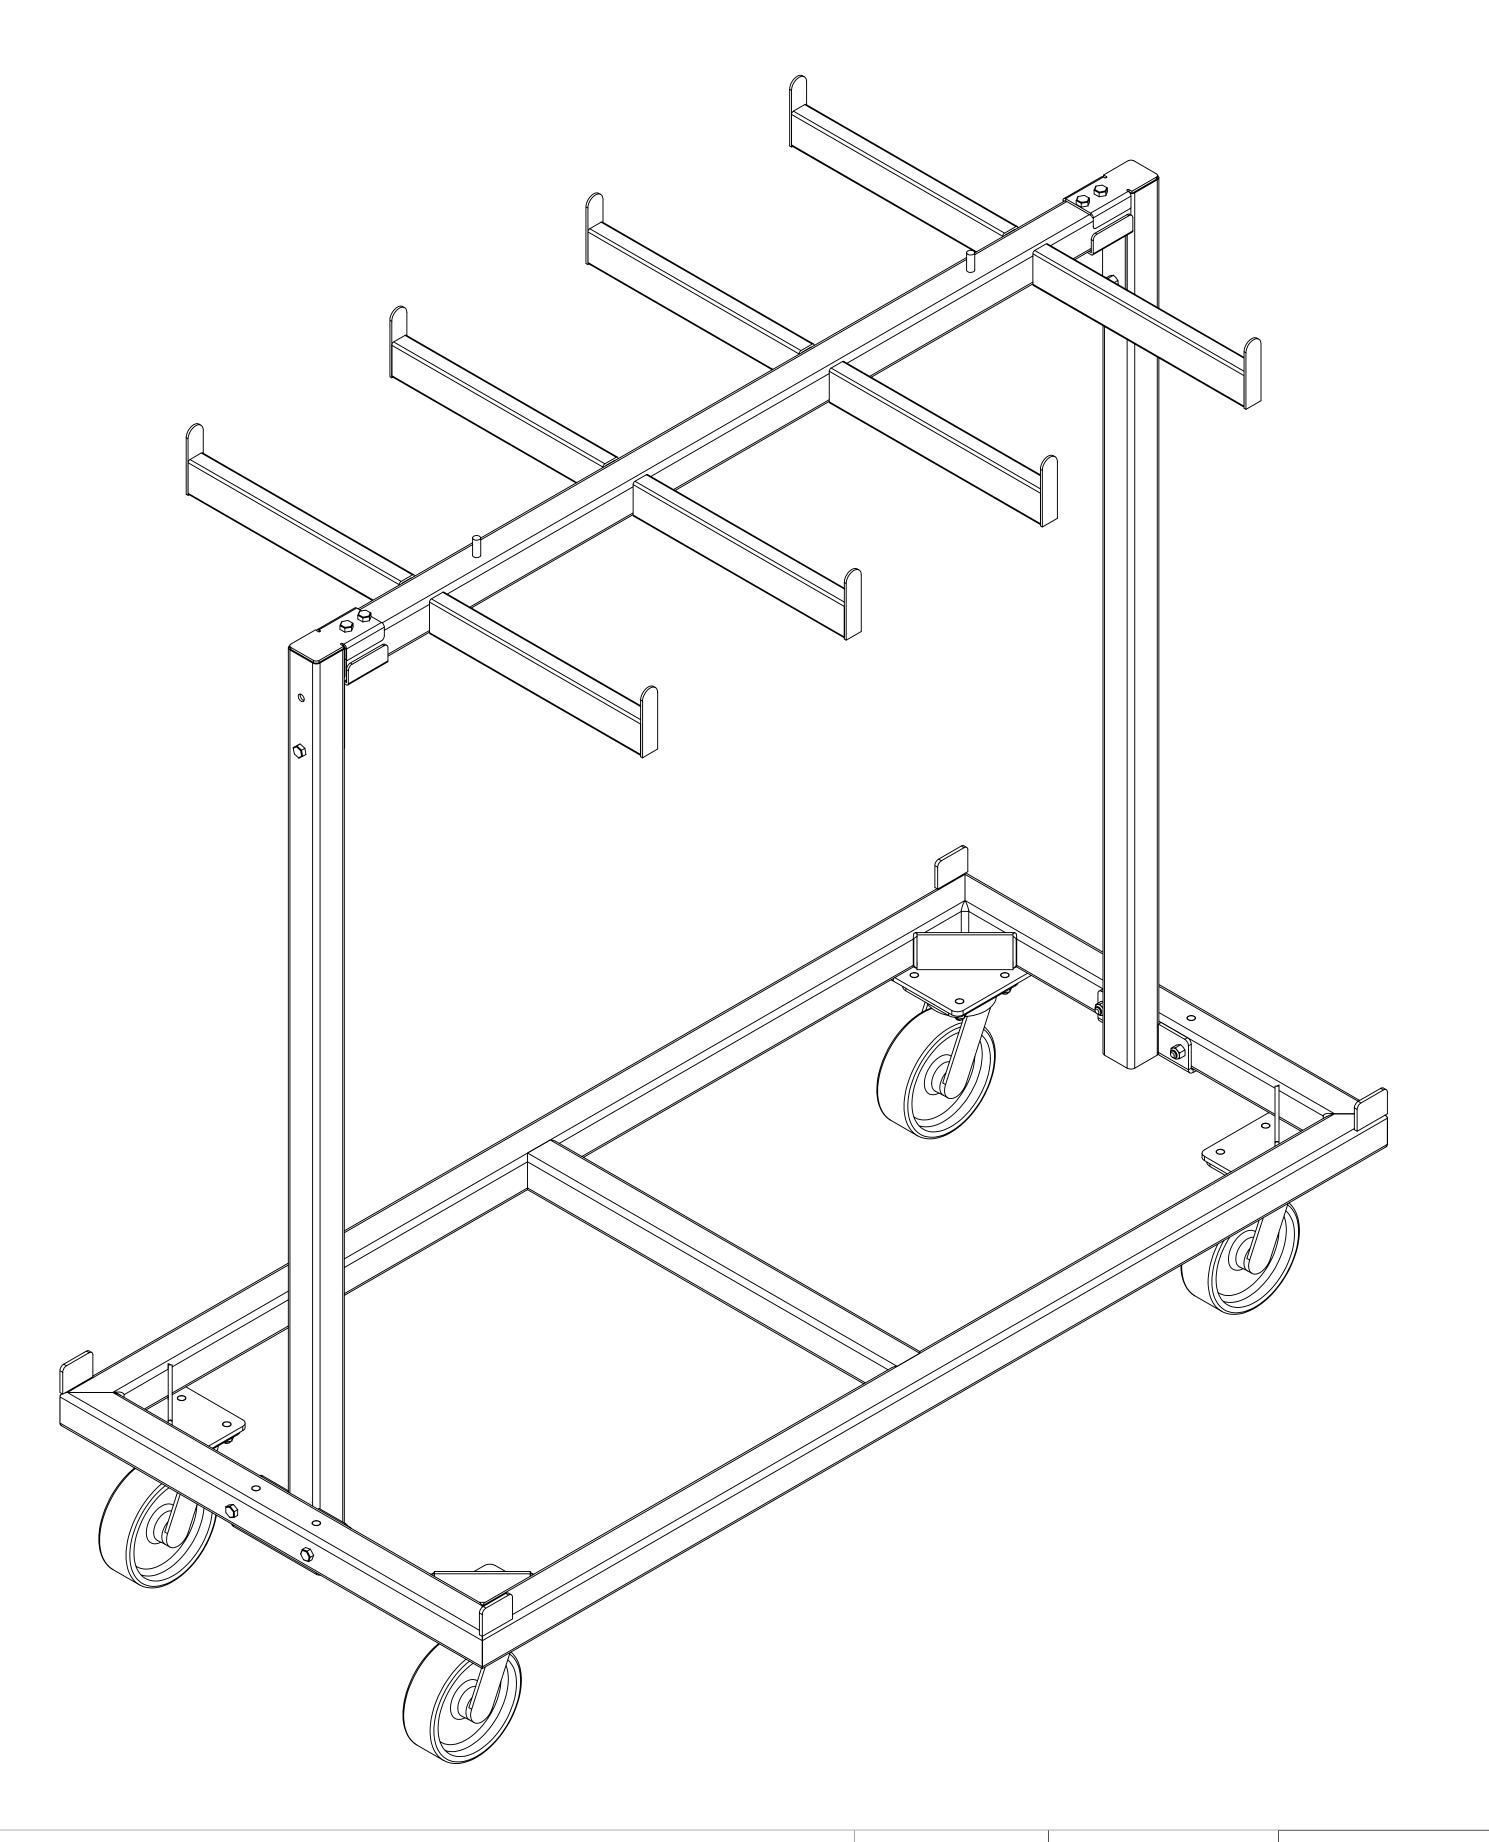

SCALE: 1:4.5 O/N:

ASSEMBLY INSTRUCTIONS

DWN BY: JB DATE: 7/11/2018 6 DECK VERTICAL CART

GUARDRAIL ARM KIT

|           |                                       | _   |
|-----------|---------------------------------------|-----|
| PART<br># | DESCRIPTION                           | QTY |
| A         | 6 DECK VERTICAL CART BASE             | 1   |
| В         | VERTICAL CART UPRIGHT                 | 2   |
| С         | VERTICAL CART CROSSBAR (NOT PICTURED) | 0   |
| C2        | VERTICAL CART CROSSBAR, G.R.          | 1   |
| D         | VERTICAL CART CLAW                    | 4   |
| E         | 3/8-16 NYLOCK NUTS, LOOSE             | 12  |
| F         | 3/8-16 NYLOCK NUTS, INSTALLED         | 16  |
| G         | 3/8-16 FLANGE NUTS, LOOSE             | 4   |
| Н         | 3/8-16 THREADED KNOB                  | 2   |
| J         | 3/8-16 X 2-3/4" LONG HHCS             | 8   |
| K         | 3/8-16 X 3" LONG HHCS                 | 2   |
| L         | SD 6" SWIVEL CASTERS                  | 4   |
| STAGING   |                                       | -   |