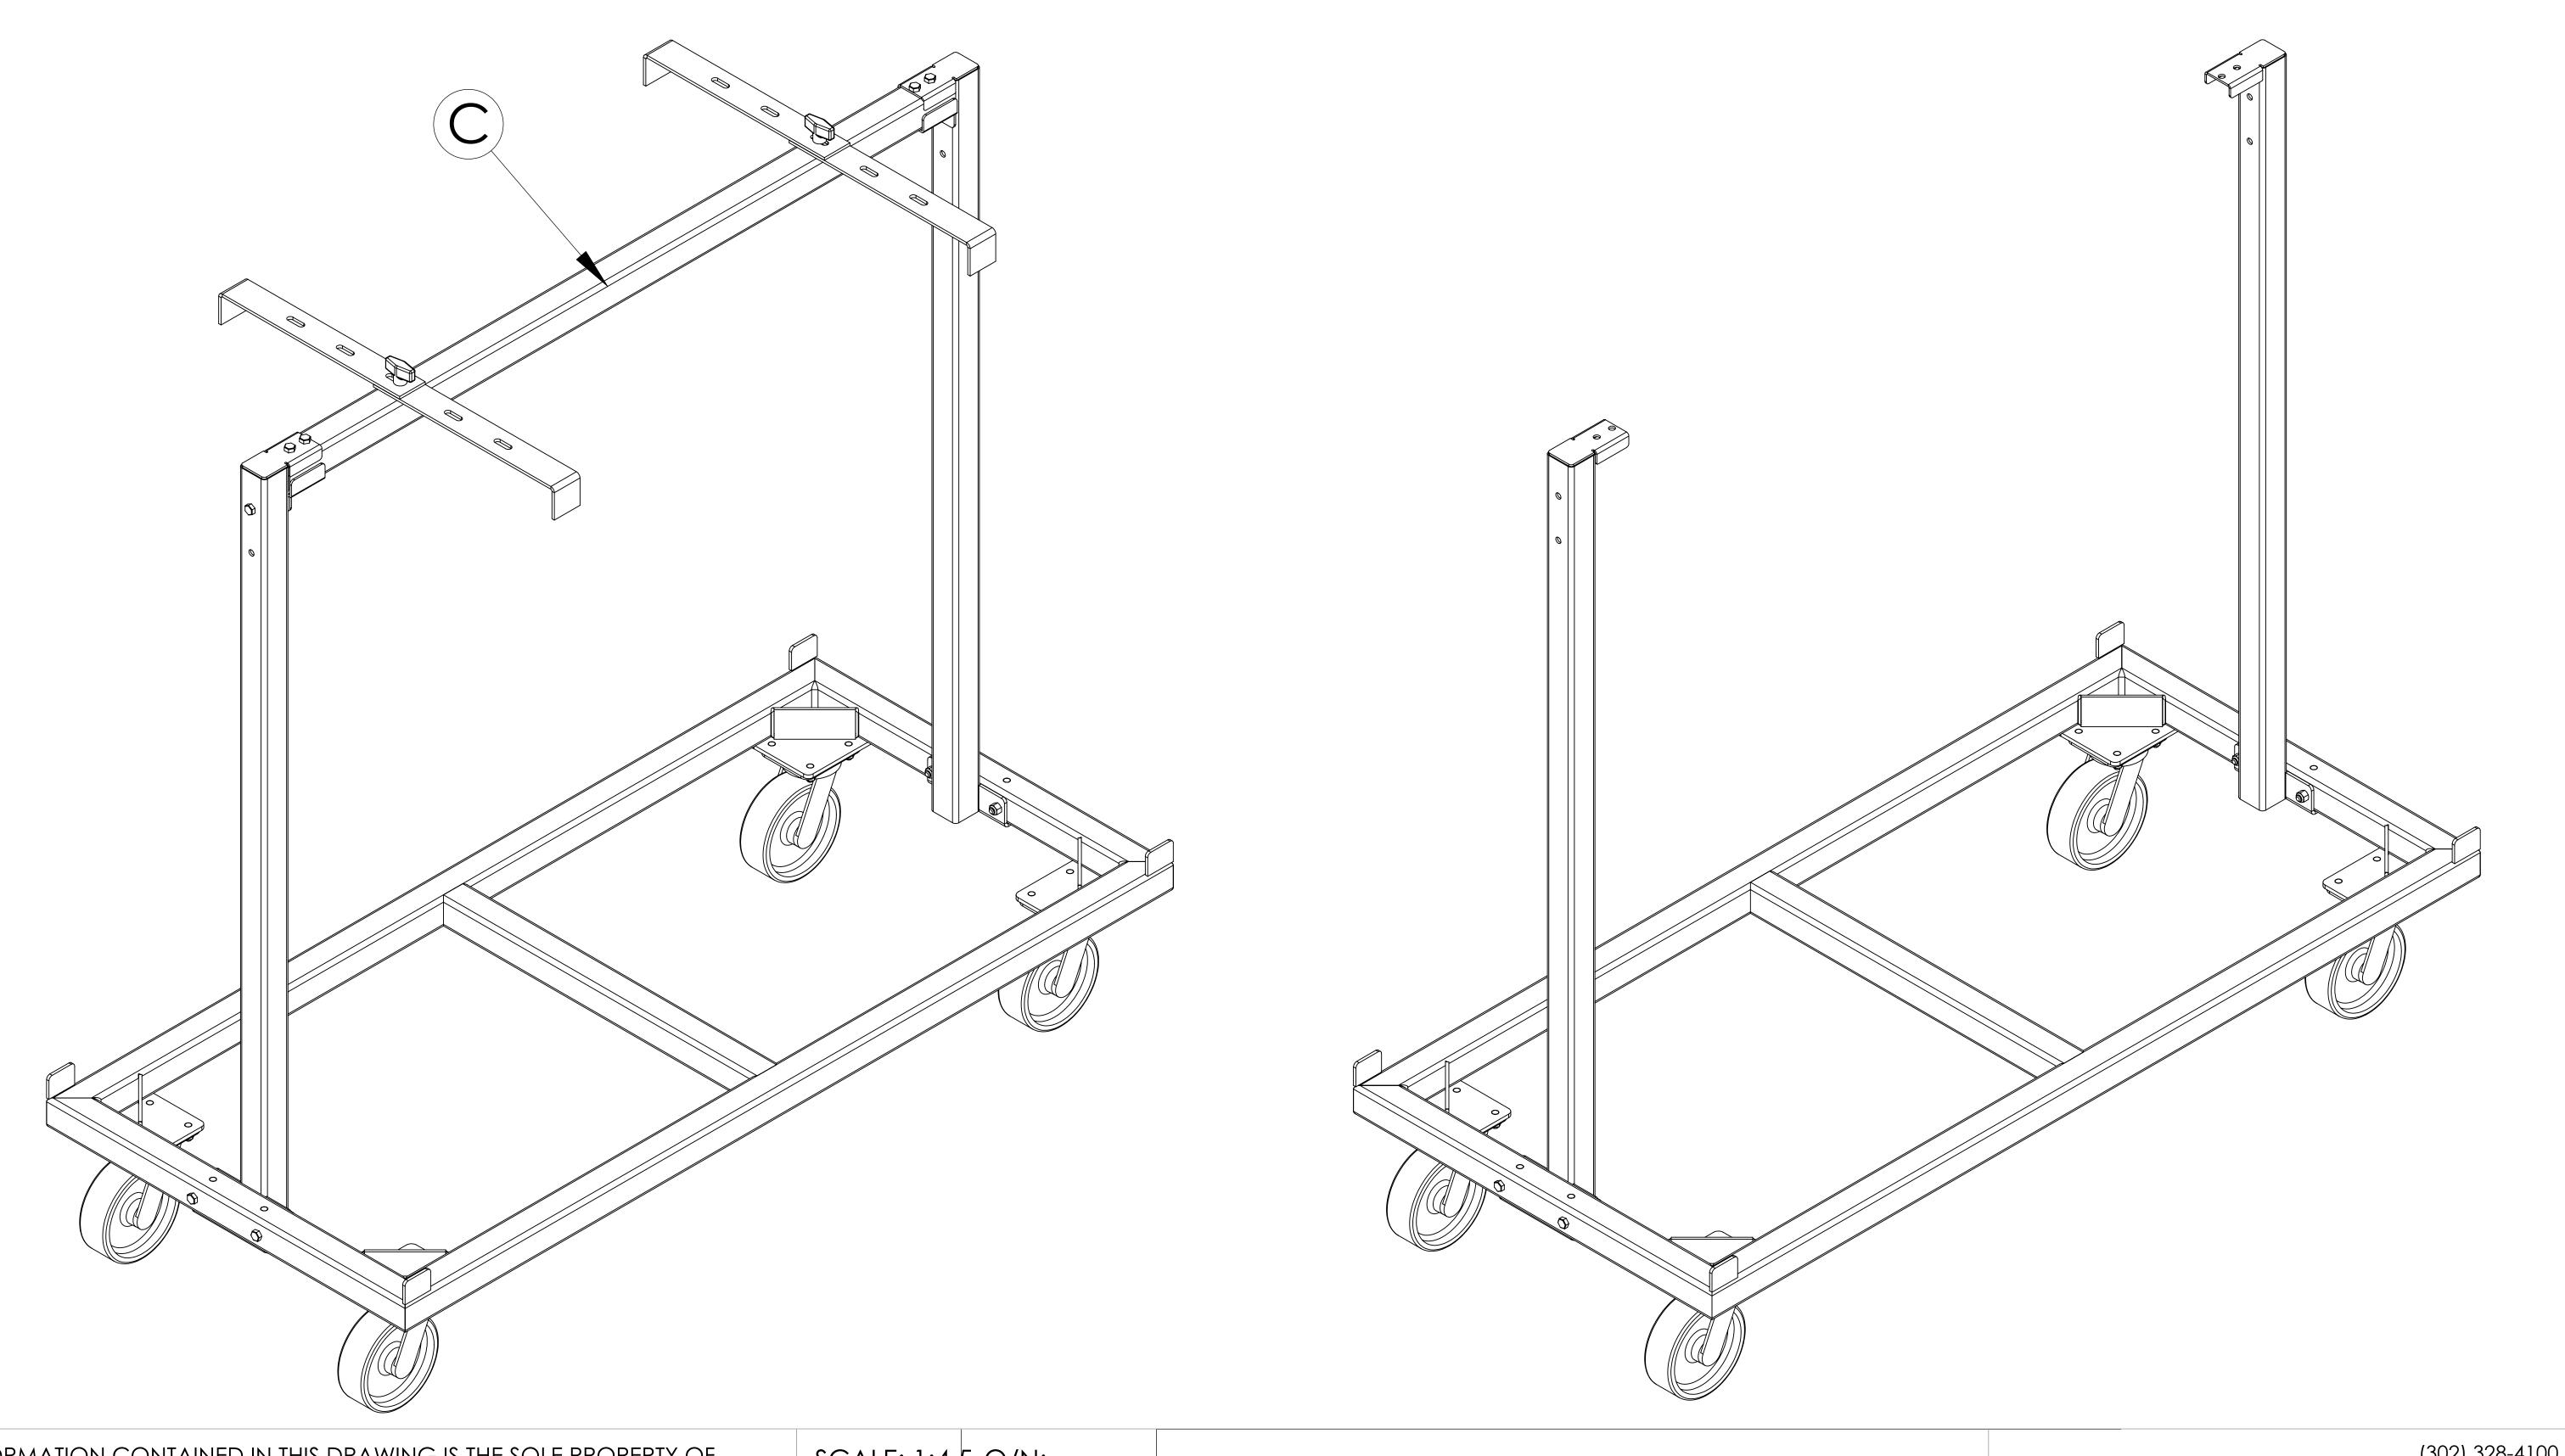

(302) 328-1034 -FAX-

STEP 1: REMOVE THE STANDARD CROSSBAR (PART C) AND KEEP ALL FASTENERS

STEP BY STEP ASSEMBLY

SHEET 5 OF 6

THE INFORMATION CONTAINED IN THIS DRAWING IS THE SOLE PROPERTY OF STAGING DIMENSIONS INC. ANY REPRODUCTION IN PART OR AS A WHOLE WITHOUT THE WRITTEN PERMISSION OF AN OFFICER OF STAGING DIMENSIONS IS PROHIBITED.