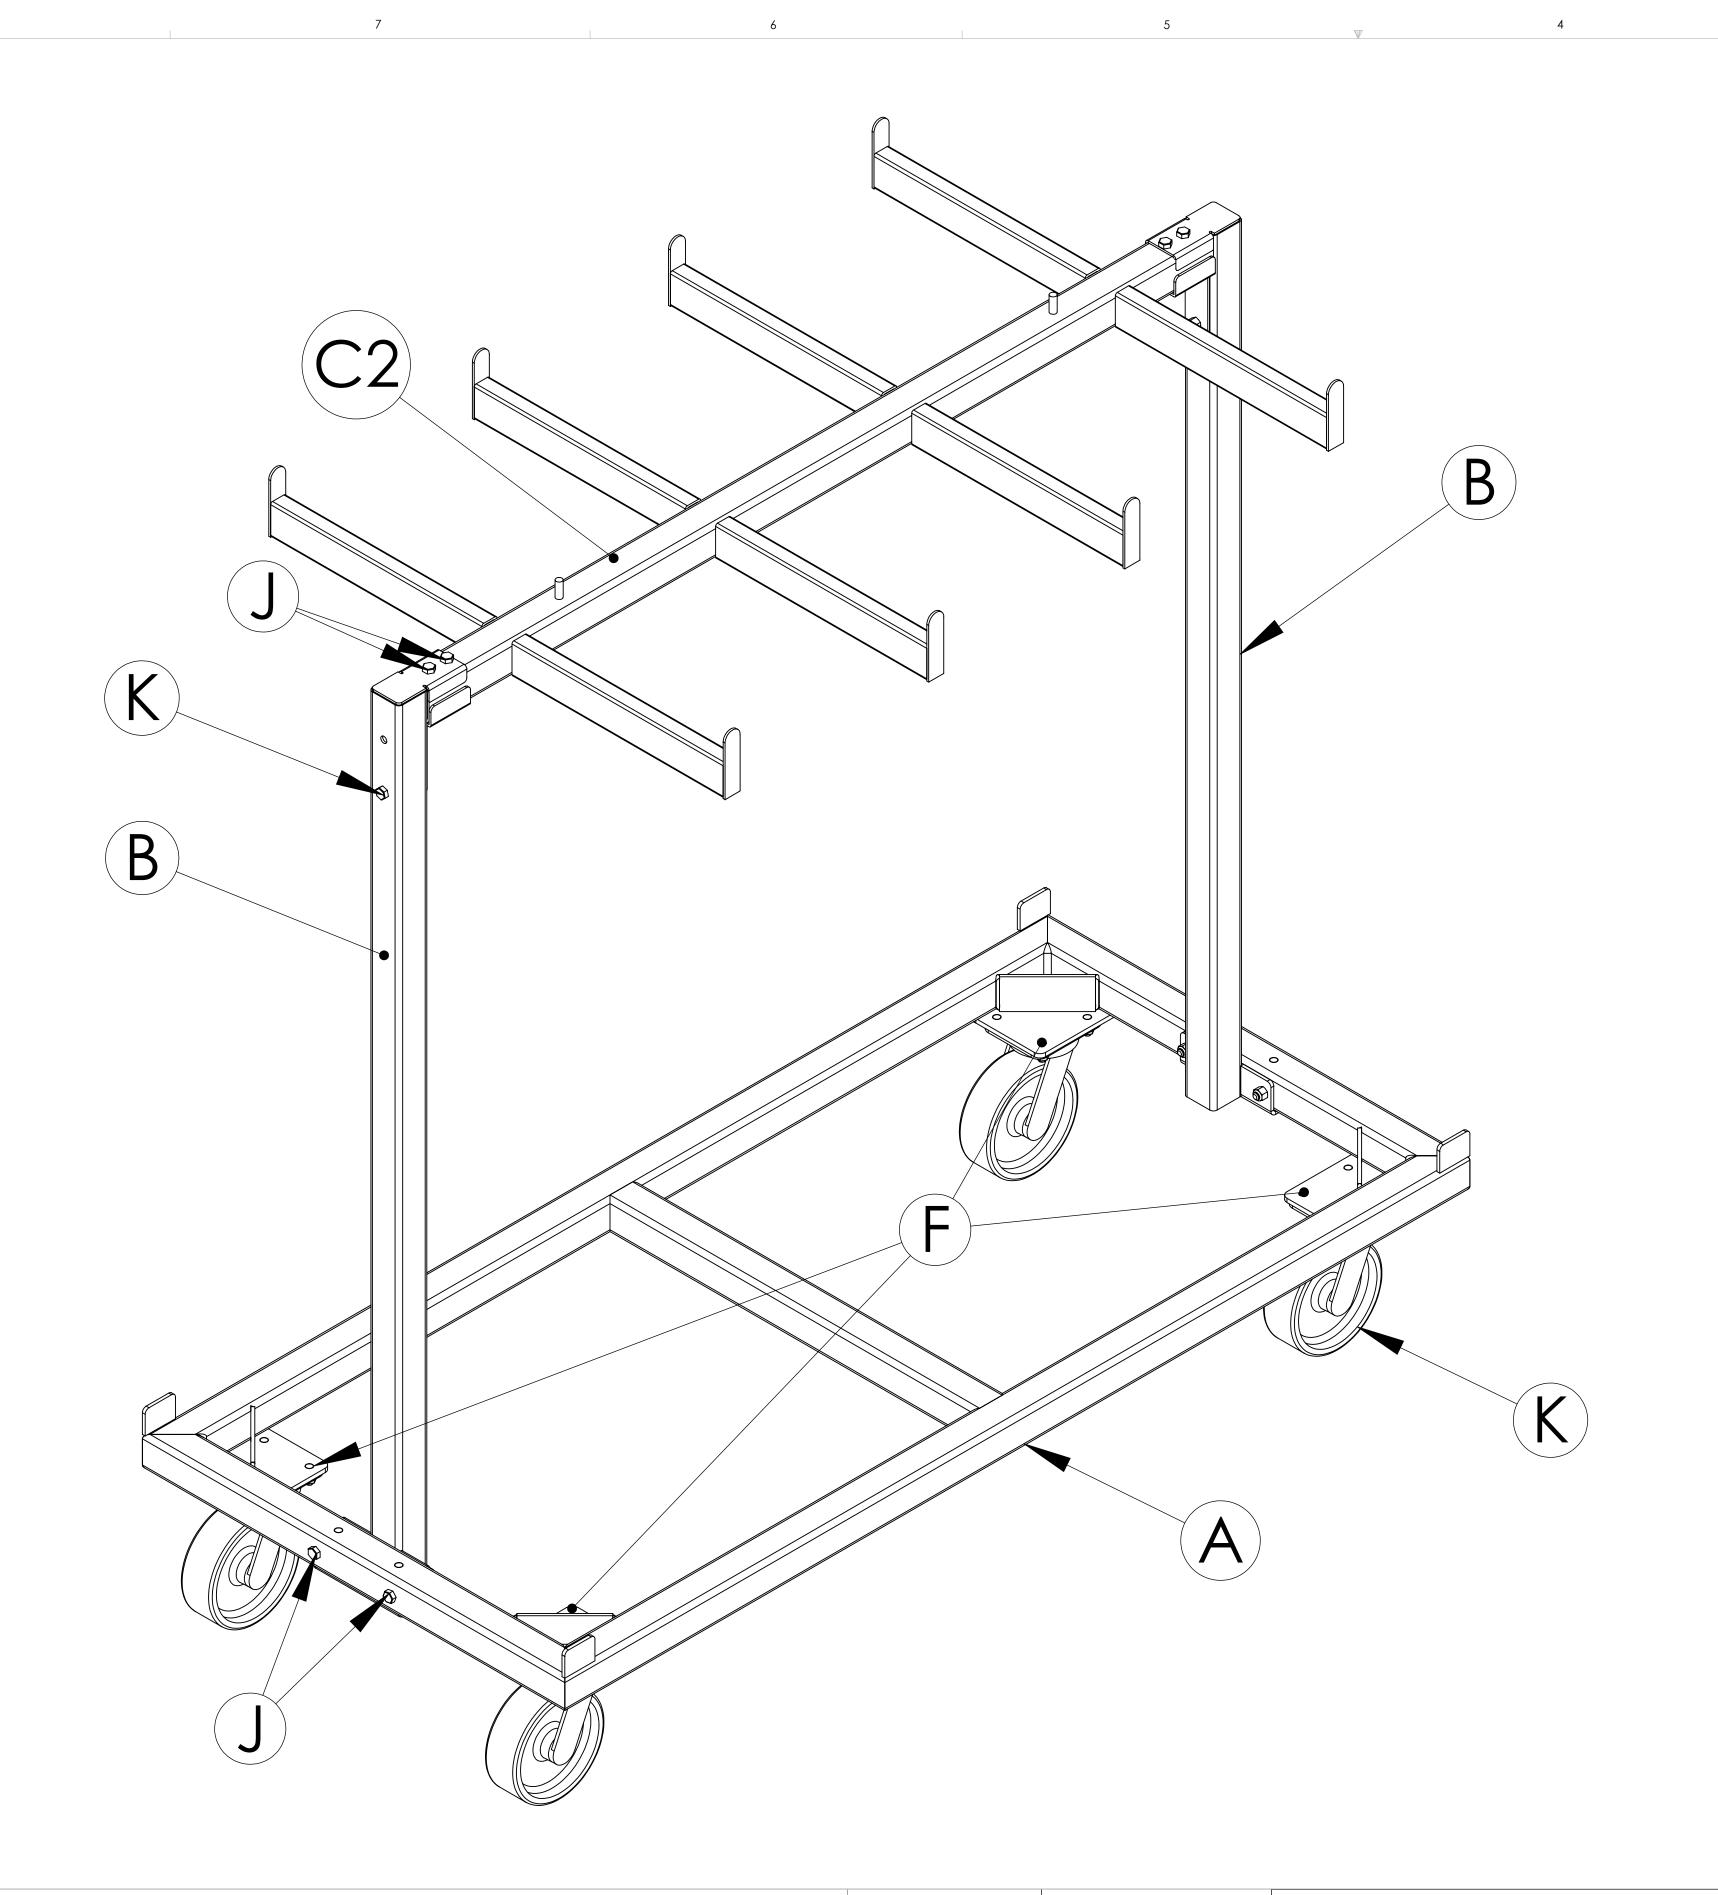

SCALE: 1:4.5 O/N:

ASSEMBLY INSTRUCTIONS

DWN BY: JB DATE: 7/11/2018 6 DECK VERTICAL CART

GUARDRAIL ARM KIT

|           |                                       | _   |
|-----------|---------------------------------------|-----|
| PART<br># | DESCRIPTION                           | QTY |
| A         | 6 DECK VERTICAL CART BASE             | 1   |
| В         | VERTICAL CART UPRIGHT                 | 2   |
| С         | VERTICAL CART CROSSBAR (NOT PICTURED) | 0   |
| C2        | VERTICAL CART CROSSBAR, G.R.          | 1   |
| D         | VERTICAL CART CLAW                    | 4   |
| E         | 3/8-16 NYLOCK NUTS, LOOSE             | 12  |
| F         | 3/8-16 NYLOCK NUTS, INSTALLED         | 16  |
| G         | 3/8-16 FLANGE NUTS, LOOSE             | 4   |
| Н         | 3/8-16 THREADED KNOB                  | 2   |
| J         | 3/8-16 X 2-3/4" LONG HHCS             | 8   |
| K         | 3/8-16 X 3" LONG HHCS                 | 2   |
| L         | SD 6" SWIVEL CASTERS                  | 4   |
| STAGING   |                                       | -   |

(302) 328-1034 -FAX-

STEP 1: REMOVE THE STANDARD CROSSBAR (PART C) AND KEEP ALL FASTENERS

STEP BY STEP ASSEMBLY

SHEET 5 OF 6

THE INFORMATION CONTAINED IN THIS DRAWING IS THE SOLE PROPERTY OF STAGING DIMENSIONS INC. ANY REPRODUCTION IN PART OR AS A WHOLE WITHOUT THE WRITTEN PERMISSION OF AN OFFICER OF STAGING DIMENSIONS IS PROHIBITED.