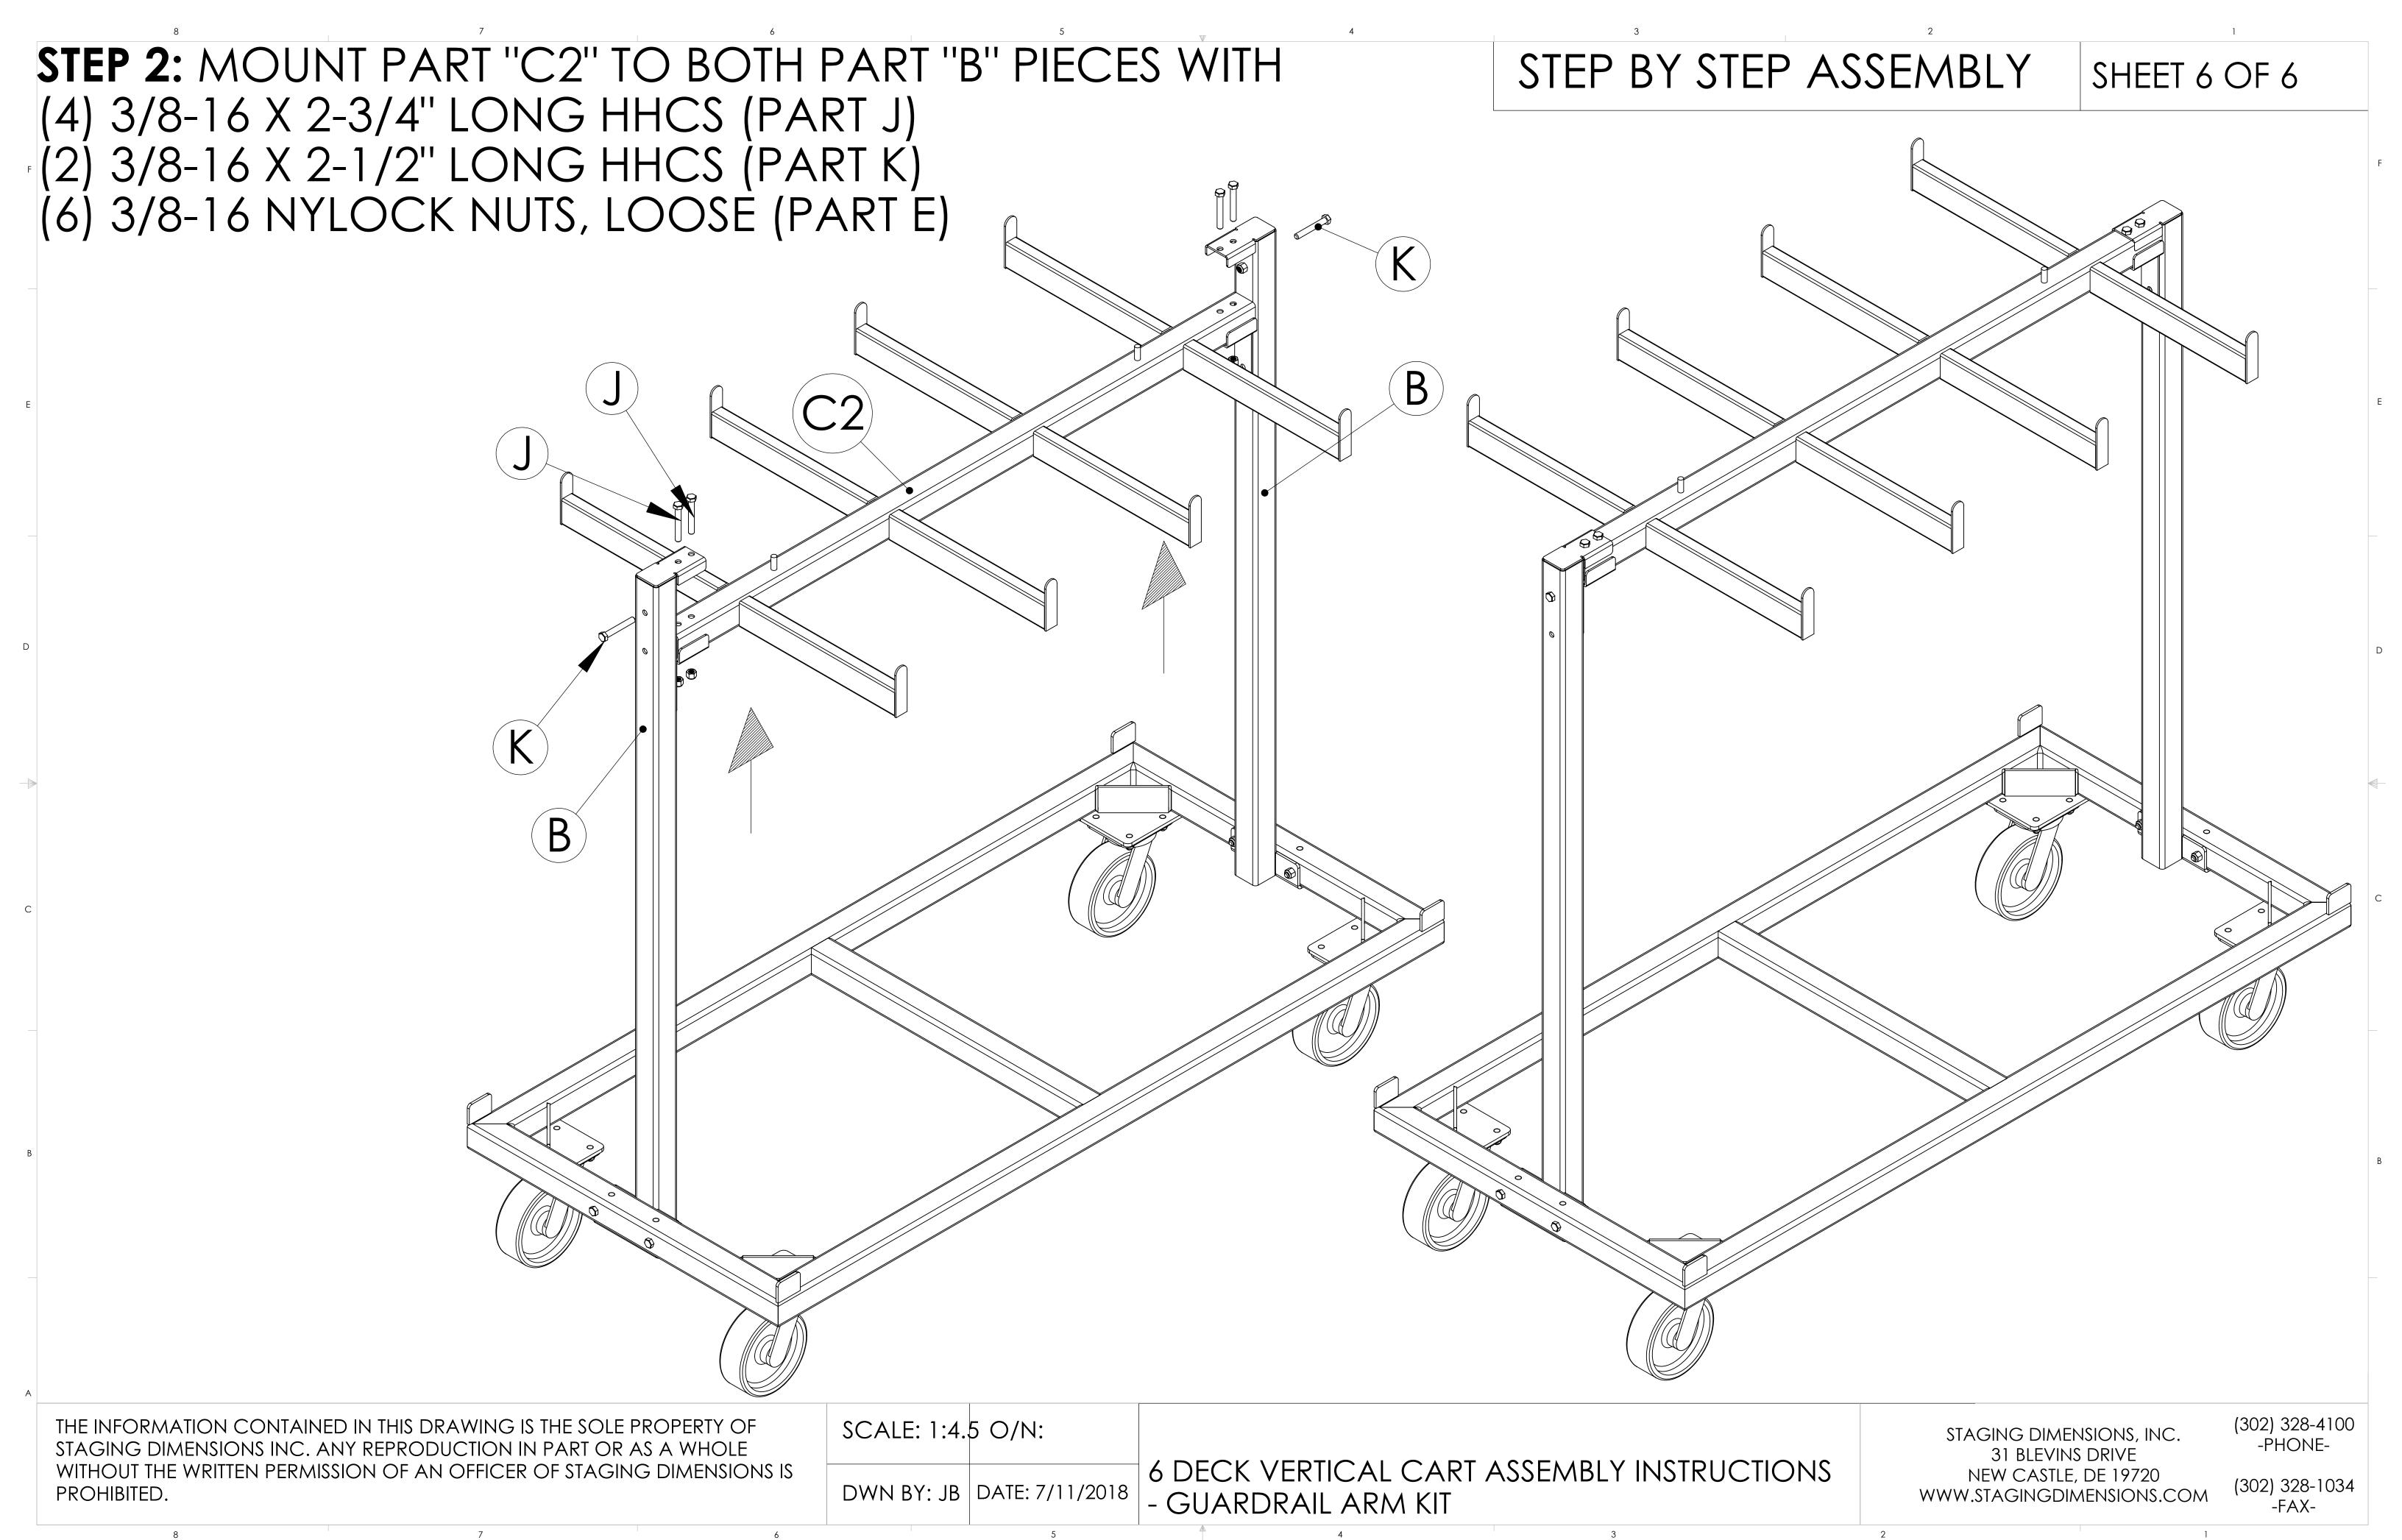

SCALE: 1:4.5 O/N:

ASSEMBLY INSTRUCTIONS

DWN BY: JB DATE: 7/11/2018 6 DECK VERTICAL CART

GUARDRAIL ARM KIT

|           |                                       | _   |
|-----------|---------------------------------------|-----|
| PART<br># | DESCRIPTION                           | QTY |
| A         | 6 DECK VERTICAL CART BASE             | 1   |
| В         | VERTICAL CART UPRIGHT                 | 2   |
| С         | VERTICAL CART CROSSBAR (NOT PICTURED) | 0   |
| C2        | VERTICAL CART CROSSBAR, G.R.          | 1   |
| D         | VERTICAL CART CLAW                    | 4   |
| E         | 3/8-16 NYLOCK NUTS, LOOSE             | 12  |
| F         | 3/8-16 NYLOCK NUTS, INSTALLED         | 16  |
| G         | 3/8-16 FLANGE NUTS, LOOSE             | 4   |
| Н         | 3/8-16 THREADED KNOB                  | 2   |
| J         | 3/8-16 X 2-3/4" LONG HHCS             | 8   |
| K         | 3/8-16 X 3" LONG HHCS                 | 2   |
| L         | SD 6" SWIVEL CASTERS                  | 4   |
| STAGING   |                                       | -   |

SCALE: 1:4.5 O/N:

DWN BY: JB DATE: 7/11/2018

6 DECK VERTICAL CART ASSEMBLY INSTRUCTIONS - GUARDRAIL ARM KIT STAGING DIMENSIONS, INC.
31 BLEVINS DRIVE
NEW CASTLE, DE 19720
WWW.STAGINGDIMENSIONS.COM

(302) 328-4100 -PHONE-

(302) 328-1034 -FAX-