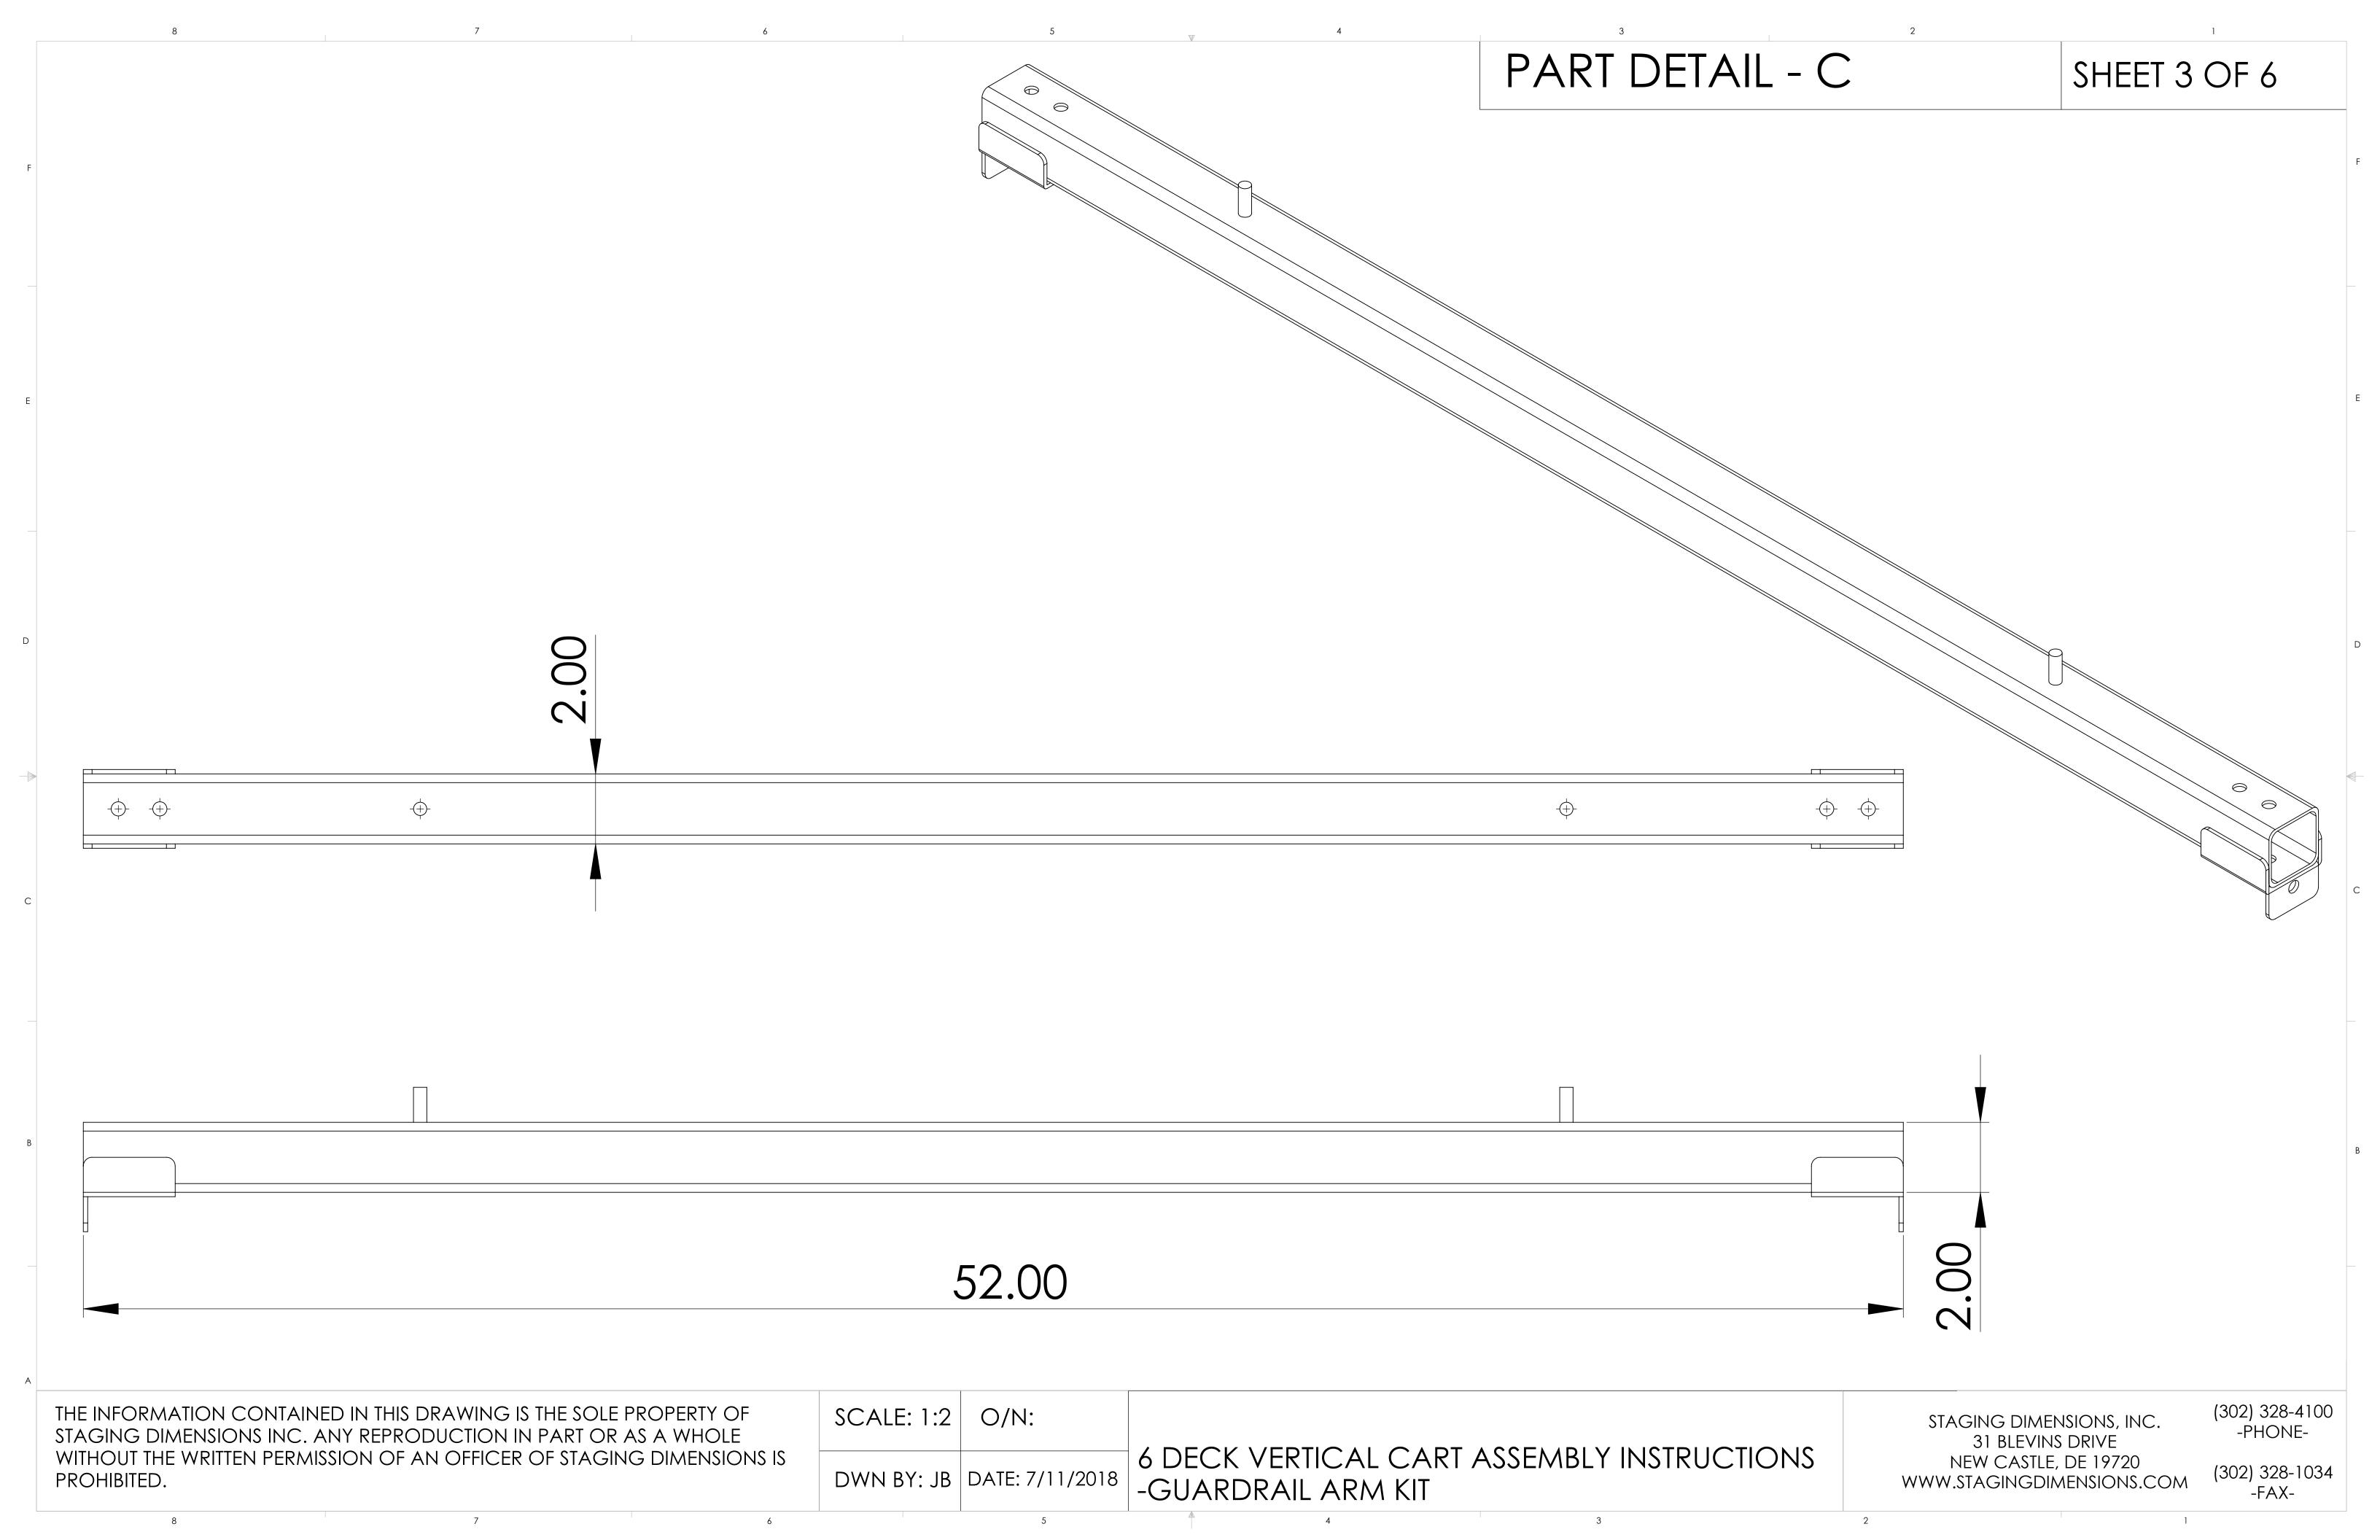

SCALE: 1:4.5 O/N:

ASSEMBLY INSTRUCTIONS

DWN BY: JB DATE: 7/11/2018 6 DECK VERTICAL CART

GUARDRAIL ARM KIT

|           |                                       | _   |
|-----------|---------------------------------------|-----|
| PART<br># | DESCRIPTION                           | QTY |
| A         | 6 DECK VERTICAL CART BASE             | 1   |
| В         | VERTICAL CART UPRIGHT                 | 2   |
| С         | VERTICAL CART CROSSBAR (NOT PICTURED) | 0   |
| C2        | VERTICAL CART CROSSBAR, G.R.          | 1   |
| D         | VERTICAL CART CLAW                    | 4   |
| E         | 3/8-16 NYLOCK NUTS, LOOSE             | 12  |
| F         | 3/8-16 NYLOCK NUTS, INSTALLED         | 16  |
| G         | 3/8-16 FLANGE NUTS, LOOSE             | 4   |
| Н         | 3/8-16 THREADED KNOB                  | 2   |
| J         | 3/8-16 X 2-3/4" LONG HHCS             | 8   |
| K         | 3/8-16 X 3" LONG HHCS                 | 2   |
| L         | SD 6" SWIVEL CASTERS                  | 4   |
| STAGING   |                                       | -   |

SCALE: 1:2.5 O/N:

DWN BY: JB DATE: 7/11/2018

6 DECK VERTICAL CART ASSEMBLY INSTRUCTIONS
- GUARDRAIL ARM KIT

STAGING DIMENSIONS, INC.
31 BLEVINS DRIVE
NEW CASTLE, DE 19720
WWW.STAGINGDIMENSIONS.COM

(302) 328-4100 -PHONE-