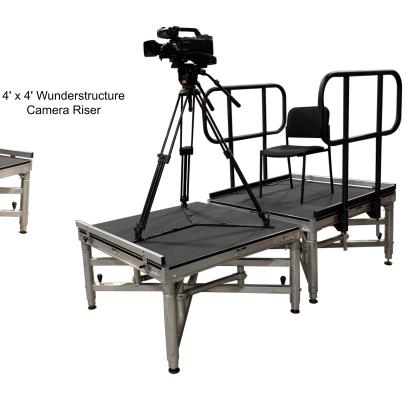

## Features:

- Camera Risers are built using our standard staging components and can be configured in a multitude of designs and heights to accommodate your needs.
- Camera Risers can also be custom built to your exact specifications.
- We offer our camera risers in any of our standard surface options, however, to eliminate static electricity, carpet is not recommended.
- Due to the sensitive nature of camera equipment in today's market, it is recommended that the operator and the camera are on separate risers.

## **Optional Equipment:**

- Chairstops
- Guardrails
- Ladders
- Stairs

866.591.3471 31 Blevins Drive New Castle, DE 19720 www.stagingdimensions.com