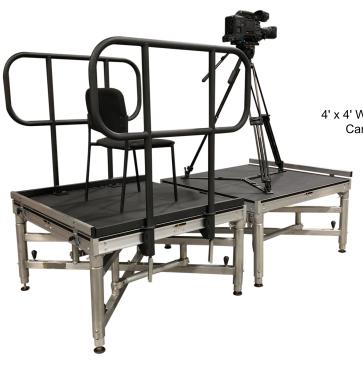

## Features:

- Camera Risers are built using our standard staging components and can be configured in a multitude of designs and heights to accommodate your needs.
- Camera Risers can also be custom built to your exact specifications.
- We offer our camera risers in any of our standard surface options, however, to eliminate static electricity, carpet is not recommended.
- Due to the sensitive nature of camera equipment in today's market, it is recommended that the operator and the camera are on separate risers.

## **Optional Equipment:**

- Chairstops
- Guardrails
- Ladders
- Stairs

866.591.3471 31 Blevins Drive New Castle, DE 19720 www.stagingdimensions.com