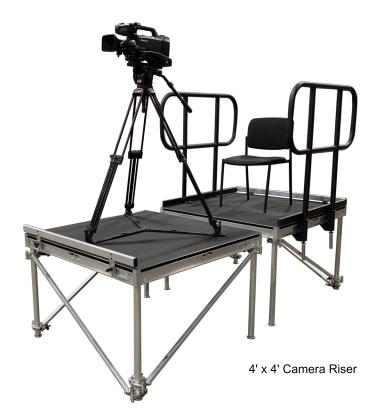

## Features:

- Camera Risers are built using our standard staging components and can be configured in a multitude of designs and heights to accommodate your needs.
- Camera Risers can also be custom built to your exact specifications.
- We offer our camera risers in any of our standard surface options, however, to eliminate static electricity, carpet is not recommended.
- Due to the sensitive nature of camera equipment in today's market, it is recommended that the operator and the camera are on separate risers.

## **Optional Equipment:**

- Chairstops
- Guardrails
- Ladders
- Stairs

866.591.3471 31 Blevins Drive New Castle, DE 19720 www.stagingdimensions.com