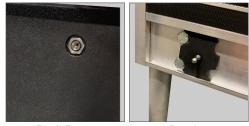

## Construction

- ½" Super Dense PVC Foam or ¼" Clear or "Milk" Plexi Sheet
- Counter-Sunk Push Button & Stud Receiver, Nickle Plated Spring Steel Leg Clip & Velcro Attachment Requires No Special Tools for Installation or Removal

**Push Button** 

Receiver

866.591.3471 31 Blevins Drive New Castle, DE 19720 www.stagingdimensions.com