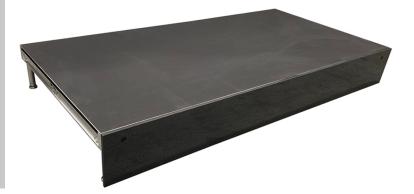

## Features:

- Provides a Hard Fascia to Mask Front, Sides & Rear of Stages
- Eliminates Chair Slippage & Increases Safety for Tiered Risers
- Provides Finished Look to Stair Units
- Push Button Provides Easy On / Off Installation & Removal