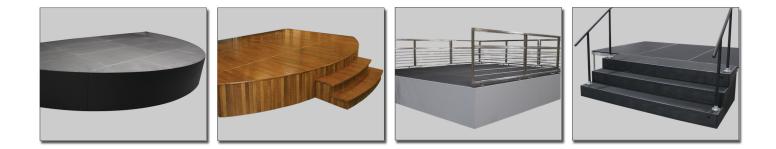

## **Options:**

- Locking System & Gates to Provide Secure Storage
   Under Stages
- · Flat or Curved
- Can be Free-Standing or Attached to Stage Decks
  Alternate Surfaces Include: Carpet, Unfinished Plywood, Painted or Stained Plywood, Vinyl Graphics, Grated
- Steel or Aluminum and Tongue & Groove Options
  Custom Styles & Surfaces Also Available