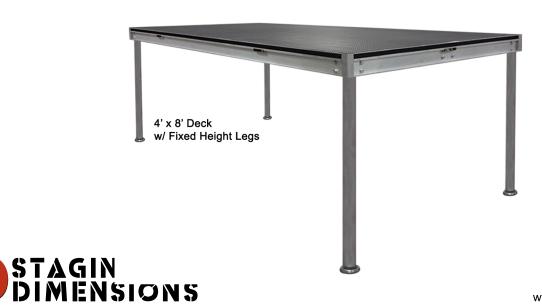

# Construction

#### Features:

- Schedule 40 1 1/4" aluminum pipe construction.
- 2" diameter leveling foot w/ 2" fine adjustment.
- Non-marring neoprene foot pad.

### **Options:**

- · Sold in sets of 4 or individually.
- · Replacement foot pad & insert sold separately.
- · Custom heights available.
- · Clamp required over 24".
- · Leg braces required over 36".

## Heights/ Weights:

| Set of 4 - 4" Legs  | 1 lbs. | Set of 4 - 28" Legs | 8 lbs.  |
|---------------------|--------|---------------------|---------|
| Set of 4 - 6" Legs  | 2 lbs. | Set of 4 - 30" Legs | 9 lbs.  |
| Set of 4 - 8" Legs  | 3 lbs. | Set of 4 - 32" Legs | 10 lbs. |
| Set of 4 - 12" Legs | 4 lbs. | Set of 4 - 40" Legs | 12 lbs. |
| Set of 4 - 16" Legs | 5 lbs. | Set of 4 - 48" Legs | 14 lbs. |
|                     |        | Set of 4 - 56" Leas | 18 lbs. |