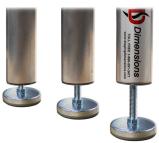

#### Features:

- Schedule 40 1 1/4" aluminum pipe construction.
- 2" diameter leveling foot w/ 2" fine adjustment.
- Non-marring neoprene foot pad.

### Non-Marring Neoprene Foot Pad w/ 2 1/2 inches of Fine Adjustment

866.591.3471 31 Blevins Drive New Castle, DE 19720 www.stagingdimensions.com