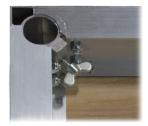

Thumb screws must be securely fastened when stage decks are assembled. Please contact us immediately if you have any damaged staging parts or pieces.

**Empty Leg Receiver** 