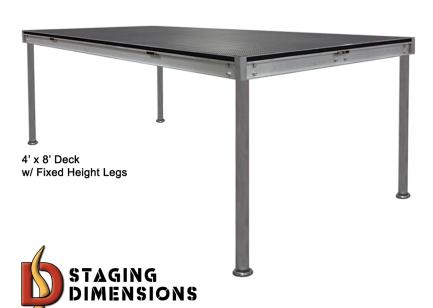

## **CONSTRUCTION**

#### Features:

- Schedule 40 1 1/4" aluminum pipe construction.
- 2" diameter leveling foot w/ 2" fine adjustment.
- · Non-marring neoprene foot pad.