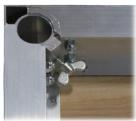

Thumb screws must be securely fastened when stage decks are assembled. Please contact us immediately if you have any damaged staging parts or pieces.