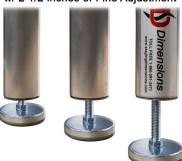

#### Features:

- Schedule 40 1 1/4" aluminum pipe construction.
- 2" diameter leveling foot w/ 2" fine adjustment.
- · Non-marring neoprene foot pad.

### Options:

- Sold in sets of 4 or individually.
- · Replacement foot pad & insert sold separately.
- · Custom heights available.
- · Clamp required over 24".
- · Leg braces required over 36".

#### Heights/ Weights:

| Set of 4 - 4" Legs 1 lbs.  | Set of 4 - 28" Legs | 8 lbs.  |
|----------------------------|---------------------|---------|
| Set of 4 - 6" Legs 2 lbs.  | Set of 4 - 30" Legs | 9 lbs.  |
| Set of 4 - 8" Legs 3 lbs.  | Set of 4 - 32" Legs | 10 lbs. |
| Set of 4 - 12" Legs 4 lbs. | Set of 4 - 40" Legs | 12 lbs. |
| Set of 4 - 16" Legs 5 lbs. |                     | 14 lbs. |
| Set of 4 - 24" Legs 7 lbs. |                     | 18 lbs. |