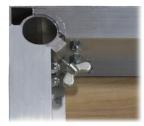

Thumb screws must be securely fastened when stage decks are assembled. Please contact us immediately if you have any damaged staging parts or pieces.

**Empty Leg Receiver** 

866.591.3471 31 Blevins Drive New Castle, DE 19720 www.stagingdimensions.com