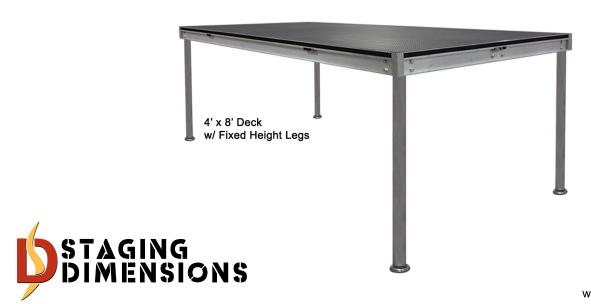

## Construction

## Features:

- Schedule 40 1 1/4" aluminum pipe construction.
- 2" diameter leveling foot w/ 2" fine adjustment.
- · Non-marring neoprene foot pad.

## Options:

- Sold in sets of 4 or individually.
- · Replacement foot pad & insert sold separately.
- · Custom heights available.
- · Clamp required over 24".
- · Leg braces required over 36".

## Heights/ Weights:

| Set of 4 - 4" Legs 1 lbs.  | Set of 4 - 28" Legs | 8 lbs.  |
|----------------------------|---------------------|---------|
| Set of 4 - 6" Legs 2 lbs.  | Set of 4 - 30" Legs | 9 lbs.  |
| Set of 4 - 8" Legs 3 lbs.  |                     | 10 lbs. |
| Set of 4 - 12" Legs 4 lbs. |                     | 12 lbs. |
| Set of 4 - 16" Legs 5 lbs. | Set of 4 - 48" Legs | 14 lbs. |
| Set of 4 - 24" Legs 7 lbs. |                     | 18 lbs. |