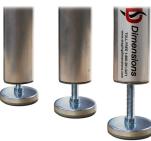

## Features:

- Schedule 40 1 1/4" aluminum pipe construction.
- 2" diameter leveling foot w/ 2" fine adjustment.
- · Non-marring neoprene foot pad.

## Options:

- Sold in sets of 4 or individually.
- · Replacement foot pad & insert sold separately.
- · Custom heights available.
- · Clamp required over 24".
- · Leg braces required over 36".

## Heights/ Weights:

| Set of 4 - 4" Legs 1 lbs.  | Set of 4 - 28" Legs | 8 lbs.  |
|----------------------------|---------------------|---------|
| Set of 4 - 6" Legs 2 lbs.  | Set of 4 - 30" Legs | 9 lbs.  |
| Set of 4 - 8" Legs 3 lbs.  |                     | 10 lbs. |
| Set of 4 - 12" Legs 4 lbs. |                     | 12 lbs. |
| Set of 4 - 16" Legs 5 lbs. | Set of 4 - 48" Legs | 14 lbs. |
| Set of 4 - 24" Legs 7 lbs. |                     | 18 lbs. |