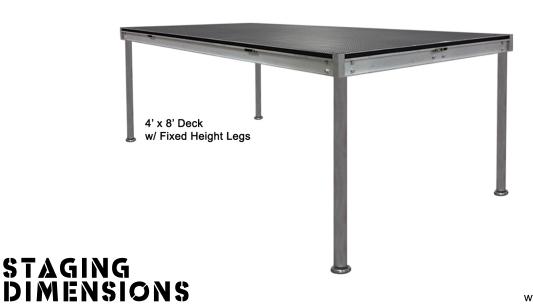

#### Features:

- Schedule 40 1 1/4" aluminum pipe construction.
- 2" diameter leveling foot w/ 2" fine adjustment.
- Non-marring neoprene foot pad.

### Heights/ Weights:

| Set of 4 - 4" Legs 1 lbs.  | Set of 4 - 28" Legs | 8 lbs.  |
|----------------------------|---------------------|---------|
| Set of 4 - 6" Legs 2 lbs.  | Set of 4 - 30" Legs | 9 lbs.  |
| Set of 4 - 8" Legs 3 lbs.  | Set of 4 - 32" Legs | 10 lbs. |
| Set of 4 - 12" Legs 4 lbs. | Set of 4 - 40" Legs | 12 lbs. |
| Set of 4 - 16" Legs 5 lbs. |                     | 14 lbs. |
| Set of 4 - 24" Leas 7 lbs. |                     | 18 lbs. |