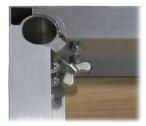

#### Features:

- Schedule 40 1 1/4" aluminum pipe construction.
- 2" diameter leveling foot w/ 2" fine adjustment.
- Non-marring neoprene foot pad.

#### **Options:**

- · Sold in sets of 4 or individually.
- · Replacement foot pad & insert sold separately.
- · Custom heights available.
- · Clamp required over 24".
- · Leg braces required over 36".

Thumb screws must be securely fastened when stage decks are assembled. Please contact us immediately if you have any damaged staging parts or pieces.

**Empty Leg Receiver** 