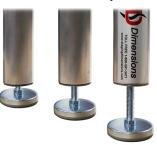

#### Features:

- Schedule 40 1 1/4" aluminum pipe construction.
- 2" diameter leveling foot w/ 2" fine adjustment.
- Non-marring neoprene foot pad.

# Non-Marring Neoprene Foot Pad w/ 2 inches of Fine Adjustment

866.591.3471 31 Blevins Drive New Castle, DE 19720 www.stagingdimensions.com