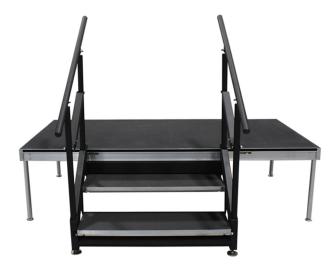

## **Construction**

## Features:

- Steel & Aluminum Construction
- 11 ¾" Deep x 42" Wide Non –Skid Quad Stair Treads with rise not to exceed 7"
- · Overall Width of Stair Unit is 44"
- · Meets 150 lbs. Side Impact Load
- Base has 3" Diameter Leveling Feet w/ 3" of Fine Adjustment
- · Requires No Tools for Installation
- Jaw-Type Clamp Device Attaches to a Variety of Stages
- · Handrails Available Straight or Curved
- · Standard Black Powder-Coating
- · Installs With or Without Handrail
- · Custom Designs Available

## SIZE:

· 2 Step Stair Unit - used for 24" high stage

Swing Type Clamp Device

Swing Type Clamp Device

Base With Leveling Feet

Tread Surface Non-Skid Quad

866.591.3471 31 Blevins Drive New Castle, DE 19720 www.stagingdimensions.com