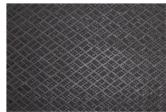

## Features:

- Steel & Aluminum Construction
- 11 ¾" Deep x 42" Wide Non –Skid Quad Stair Treads with rise not to exceed 7"
- · Overall Width of Stair Unit is 44"
- · Meets 150 lbs. Side Impact Load
- Base has 3" Diameter Leveling Feet w/ 3" of Fine Adjustment
- · Requires No Tools for Installation
- Jaw-Type Clamp Device Attaches to a Variety of Stages
- · Handrails Available Straight or Curved
- · Standard Black Powder-Coating
- · Installs With or Without Handrail
- · Custom Designs Available

## SIZE:

· 2 Step Stair Unit - used for 24" high stage

Swing Type Clamp Device

Swing Type Clamp Device

Base With Leveling Feet

Tread Surface Non-Skid Quad

866.591.3471 31 Blevins Drive New Castle, DE 19720 www.stagingdimensions.com