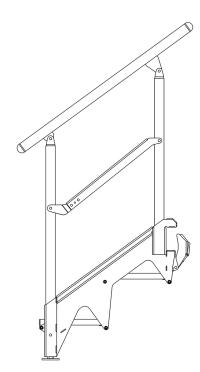

## Features:

- Steel & Aluminum Construction
- 11 ¾" Deep x 42" Wide Non –Skid Quad Stair Treads with rise not to exceed 7"
- · Overall Width of Stair Unit is 44"
- · Meets 150 lbs. Side Impact Load
- Base has 3" Diameter Leveling Feet w/ 3" of Fine Adjustment
- · Requires No Tools for Installation
- Jaw-Type Clamp Device Attaches to a Variety of Stages
- · Handrails Available Straight or Curved
- · Standard Black Powder-Coating
- · Installs With or Without Handrail
- · Custom Designs Available

## **NEVER USE STAIRS WITHOUT CLAMP DEVICE**