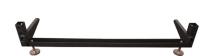

## Features:

- Steel & Aluminum Construction
- 11 ¾" Deep x 42" Wide Non –Skid Quad Stair Treads with rise not to exceed 7"
- · Overall Width of Stair Unit is 44"
- · Meets 150 lbs. Side Impact Load
- Base has 3" Diameter Leveling Feet w/ 3" of Fine Adjustment
- · Requires No Tools for Installation
- Jaw-Type Clamp Device Attaches to a Variety of Stages
- · Handrails Available Straight or Curved
- · Standard Black Powder-Coating
- · Installs With or Without Handrail
- · Custom Designs Available

## SIZE:

· 2 Step Stair Unit - used for 24" high stage

Swing Type Clamp Device

Swing Type Clamp Device

Base With Leveling Feet

Tread Surface Non-Skid Quad

866.591.3471 31 Blevins Drive New Castle, DE 19720 www.stagingdimensions.com