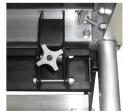

## **Construction**

## Features:

- Steel & Aluminum Construction
- 11 ¾" Deep x 42" Wide Non –Skid Quad Stair Treads with rise not to exceed 7"
- · Overall Width of Stair Unit is 44"
- · Meets 150 lbs. Side Impact Load
- Base has 3" Diameter Leveling Feet w/ 3" of Fine Adjustment
- · Requires No Tools for Installation
- Jaw-Type Clamp Device Attaches to a Variety of Stages
- · Handrails Available Straight or Curved
- · Standard Black Powder-Coating
- · Installs With or Without Handrail
- · Custom Designs Available

## **NEVER USE STAIRS WITHOUT CLAMP DEVICE**

## SIZE:

· 2 Step Stair Unit - used for 24" high stage









Swing Type Clamp Device



Swing Type Clamp Device



Base With Leveling Feet



Tread Surface Non-Skid Quad



866.591.3471 31 Blevins Drive New Castle, DE 19720 www.stagingdimensions.com