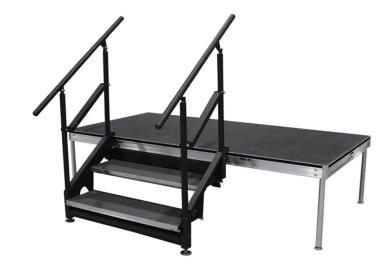

## **Construction**

## Features:

- Steel & Aluminum Construction
- 11 ¾" Deep x 42" Wide Non –Skid Quad Stair Treads with rise not to exceed 7"
- · Overall Width of Stair Unit is 44"
- · Meets 150 lbs. Side Impact Load
- Base has 3" Diameter Leveling Feet w/ 3" of Fine Adjustment
- · Requires No Tools for Installation
- Jaw-Type Clamp Device Attaches to a Variety of Stages
- · Handrails Available Straight or Curved
- · Standard Black Powder-Coating
- · Installs With or Without Handrail
- · Custom Designs Available

## SIZE:

· 2 Step Stair Unit - used for 24" high stage

Swing Type Clamp Device

Swing Type Clamp Device

Base With Leveling Feet

Tread Surface Non-Skid Quad

866.591.3471 31 Blevins Drive New Castle, DE 19720 www.stagingdimensions.com