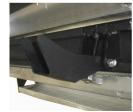

## **Construction**

## **NEVER USE STAIRS WITHOUT CLAMP DEVICE**

## SIZE:

· 2 Step Stair Unit - used for 24" high stage

Swing Type Clamp Device

Swing Type Clamp Device

Base With Leveling Feet

Tread Surface Non-Skid Quad

866.591.3471 31 Blevins Drive New Castle, DE 19720 www.stagingdimensions.com