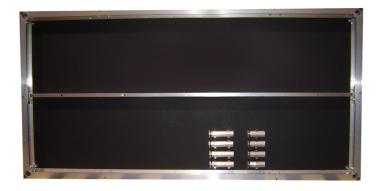

## Construction

#### Features:

- Mounts to underside of deck providing secure, hidden leg storage
- Reduces lost or misplaced legs
- · Multiple sets of legs can be stored with each deck
- Storage does NOT interfere with functionality of decks
- · Can easily be added to existing inventory
- · One clip will hold legs up to 8"
- Multiple clips necessary for legs over 9"