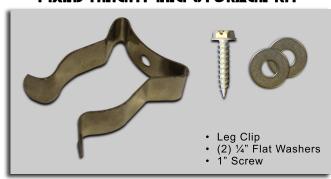

# FIXED HEIGHT LEG STORAGE KIT

## Fixed Leg Storage Clips:

- · Holding Capacity: 1" to 2" diameters
- Material: .032 x .625 (5/8)" Nickel Plated Spring Steel
- · Mounting Hole: .250"

### Weights:

- Single Leg Clip: .8 oz.
- · Leg Clip Storage Kit: 1.3 oz.