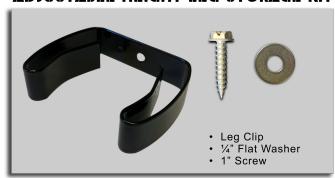

#### Adjustable Leg Storage Clips

- Holding Capacity: 2" to 2 1/2" diameters
- Material: Spring Steel Zinc Chromate gripping legs coated with black plastic
- · Mounting Hole: .188"

### Weights:

- · Single Leg Clip: .9 oz.
- · Leg Clip Storage Kit: 1.1 oz.

Fixed height legs mounted to the underside of a stage deck

Adjustable height legs mounted to the underside of a stage deck

## ADJUSTABLE HEIGHT LEG STORAGE KIT