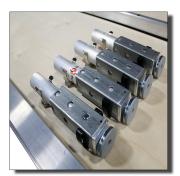

### Weights:

- · Single Leg Clip: .9 oz.
- · Leg Clip Storage Kit: 1.1 oz.

Fixed height legs mounted to the underside of a stage deck

Adjustable height legs mounted to the underside of a stage deck