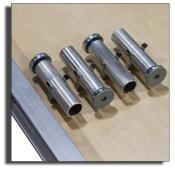

### Weights:

- · Single Leg Clip: .9 oz.
- · Leg Clip Storage Kit: 1.1 oz.

Fixed height legs mounted to the underside of a stage deck

Adjustable height legs mounted to the underside of a stage deck