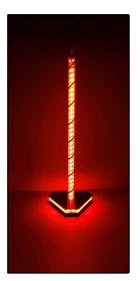

## Features:

- 20 LED colors, 22 pre-programmed lighting modes and 7 levels of brightness controlled by remote\*
- 12V working voltage\*
- 8 hour battery life
- IP 65 Rating: Protected against dust particles and water spray in all directions
- Custom finishes and lighting programs available
- · No cables required
- Can hold a wide variety of microphones

## Weight / Height:

- 15 lbs.
- Adjustable heights from 48" to 78" tall
- Dimensions of base: 13" x 14"
- Other sizes available

\*Remote & rechargeable power supply included

866.591.3471 31 Blevins Drive New Castle, DE 19720 www.stagingdimensions.com