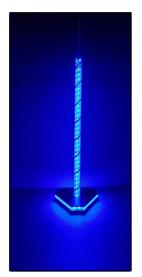

## Features:

- 20 LED colors, 22 pre-programmed lighting modes and 7 levels of brightness controlled by remote\*
- 12V working voltage\*
- 8 hour battery life
- IP 65 Rating: Protected against dust particles and water spray in all directions
- Custom finishes and lighting programs available
- · No cables required
- Can hold a wide variety of microphones

## Weight / Height:

- 15 lbs.
- Adjustable heights from 48" to 78" tall
- Dimensions of base: 13" x 14"
- Other sizes available

\*Remote & rechargeable power supply included

866.591.3471 31 Blevins Drive New Castle, DE 19720 www.stagingdimensions.com