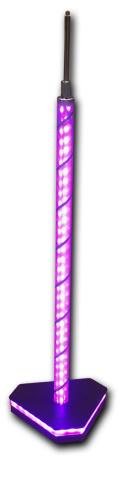

## Features:

- 20 LED colors, 22 pre-programmed lighting modes and 7 levels of brightness controlled by remote\*
- 12V working voltage\*
- 8 hour battery life
- IP 65 Rating: Protected against dust particles and water spray in all directions
- Custom finishes and lighting programs available
- · No cables required
- Can hold a wide variety of microphones

## Weight / Height:

- 15 lbs.
- Adjustable heights from 48" to 78" tall
- Dimensions of base: 13" x 14"
- Other sizes available

\*Remote & rechargeable power supply included

866.591.3471 31 Blevins Drive New Castle, DE 19720 www.stagingdimensions.com