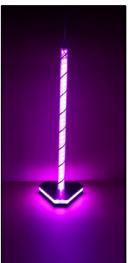

## Features:

- 20 LED colors, 22 pre-programmed lighting modes and 7 levels of brightness controlled by remote\*
- 12V working voltage\*
- 8 hour battery life
- IP 65 Rating: Protected against dust particles and water spray in all directions
- Custom finishes and lighting programs available
- · No cables required
- Can hold a wide variety of microphones

## Weight / Height:

- 15 lbs.
- Adjustable heights from 48" to 78" tall
- Dimensions of base: 13" x 14"
- Other sizes available

\*Remote & rechargeable power supply included

866.591.3471 31 Blevins Drive New Castle, DE 19720 www.stagingdimensions.com