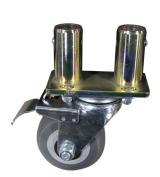

## Features:

- · Laser Cut Steel Single or Double Plates
- · Schedule 40 1 1/4" Sleeves
- 4" Total Lock Casters
- Sold Individually
- Multiple Heights Achieved With Sleeve System
- Sleeve Kits Available (12", 16", 18", 20" & 24")
- · Various Heights Available up to 24" high
- Replacement Plates, Sleeves and Casters Sold Separately

## Weights:

Single Leg without SleeveDouble Leg without Sleeve5.5 lbs6.5 lbs

Single Rolling Leg without Sleeve

Double Rolling Leg without Sleeves

Single Rolling Leg with Sleeve

Double Rolling Leg with Sleeves