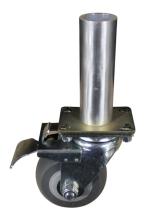

## Construction

 Constructed from 1/4" A656 grade 80 high tensile strength steel plate w/ 1 3/8" steel tube spigots

## Features:

- · Laser Cut Steel Single or Double Plates
- · Schedule 40 1 1/4" Sleeves
- 4" Total Lock Casters
- Sold Individually
- Multiple Heights Achieved With Sleeve System
- Sleeve Kits Available (12", 16", 18", 20" & 24")
- · Various Heights Available up to 24" high
- Replacement Plates, Sleeves and Casters Sold Separately

## Weights:

Single Leg without SleeveDouble Leg without Sleeve5.5 lbs6.5 lbs

Single Rolling Leg without Sleeve

Double Rolling Leg without Sleeves

Single Rolling Leg with Sleeve

Double Rolling Leg with Sleeves