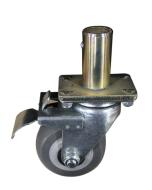

## Features:

- · Laser Cut Steel Single or Double Plates
- · Schedule 40 1 1/4" Sleeves
- 4" Total Lock Casters
- Sold Individually
- Multiple Heights Achieved With Sleeve System
- Sleeve Kits Available (12", 16", 18", 20" & 24")
- · Various Heights Available up to 24" high
- Replacement Plates, Sleeves and Casters Sold Separately

## Weights:

Single Leg without SleeveDouble Leg without Sleeve5.5 lbs6.5 lbs

Single Rolling Leg without Sleeve

Double Rolling Leg without Sleeves

Single Rolling Leg with Sleeve

Double Rolling Leg with Sleeves