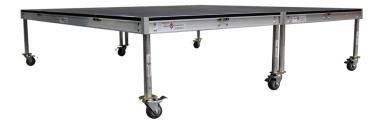

## Construction

 Constructed from 1/4" A656 grade 80 high tensile strength steel plate w/ 1 3/8" steel tube spigots

## Features:

- · Laser Cut Steel Single or Double Plates
- · Schedule 40 1 1/4" Sleeves
- 4" Total Lock Casters
- Sold Individually
- Multiple Heights Achieved With Sleeve System
- Sleeve Kits Available (12", 16", 18", 20" & 24")
- · Various Heights Available up to 24" high
- Replacement Plates, Sleeves and Casters Sold Separately

## Rolling Riser Legs Require Sleeves For Use