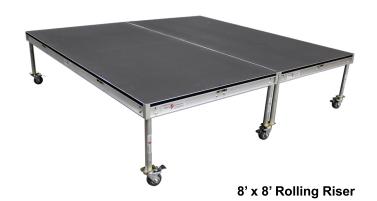

## Construction

 Constructed from 1/4" A656 grade 80 high tensile strength steel plate w/ 1 3/8" steel tube spigots

## Features:

- · Laser Cut Steel Single or Double Plates
- · Schedule 40 1 1/4" Sleeves
- 4" Total Lock Casters
- Sold Individually
- Multiple Heights Achieved With Sleeve System
- Sleeve Kits Available (12", 16", 18", 20" & 24")
- · Various Heights Available up to 24" high
- Replacement Plates, Sleeves and Casters Sold Separately

## Rolling Riser Legs Require Sleeves For Use