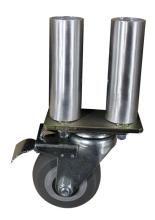

## Construction

 Constructed from 1/4" A656 grade 80 high tensile strength steel plate w/ 1 3/8" steel tube spigots

## Features:

- · Laser Cut Steel Single or Double Plates
- · Schedule 40 1 1/4" Sleeves
- 4" Total Lock Casters
- Sold Individually
- Multiple Heights Achieved With Sleeve System
- Sleeve Kits Available (12", 16", 18", 20" & 24")
- · Various Heights Available up to 24" high
- Replacement Plates, Sleeves and Casters Sold Separately

## Weights:

Single Leg without SleeveDouble Leg without Sleeve5.5 lbs6.5 lbs

Single Rolling Leg without Sleeve

Double Rolling Leg without Sleeves

Single Rolling Leg with Sleeve

Double Rolling Leg with Sleeves