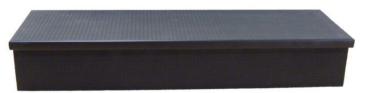

### Sizes / Weights:

- 1 Step Stair Box 16" high stage
- 2 Step Stair Box 24" high stage
- 3 Step Stair Box 32" high stage 75 lbs.

25 lbs.

50 lbs.

1 Step Stair Box - Non Skid Surface

1 Step Stair Box - Custom Carpet