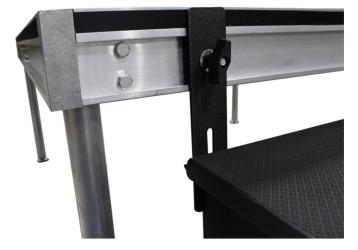

## Construction

#### Features:

- Marine Grade Plywood
- Non Skid, Carpet or Painted Black Surface
- Custom Designs & Colors Available
- 12" Deep x 36" Wide Treads
- Rise Not To Exceed 7" High
- · No Assembly Required
- Easy Access to Solid Faced Staging
- LED Lighting Package Available