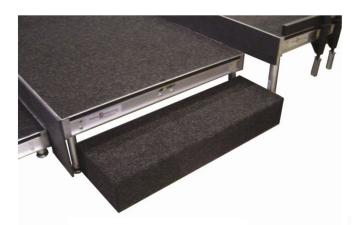

## Construction

#### Features:

- Marine Grade Plywood
- Non Skid, Carpet or Painted Black Surface
- Custom Designs & Colors Available
- 12" Deep x 36" Wide Treads
- Rise Not To Exceed 7" High
- · No Assembly Required
- Easy Access to Solid Faced Staging
- LED Lighting Package Available

### Sizes / Weights:

- 1 Step Stair Box 16" high stage
- 2 Step Stair Box 24" high stage
- 3 Step Stair Box 32" high stage 75 lbs.

25 lbs.

50 lbs.



1 Step Stair Box - Non Skid Surface



1 Step Stair Box - Custom Carpet



Stair Box attached to Stage Deck

# Standard Surface Options:



Non Skid Quad



### Black Carpet

Pepper Grey Carpet



866.591.3471 31 Blevins Drive New Castle, DE 19720 www.stagingdimensions.com