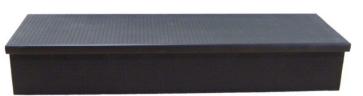

# **1 STEP STAIR BOX**

#### SIZES/ WEIGHTS:

- 1 Step Stair Box 16" high stage
- 25 lbs. • 2 Step Stair Box - 24" high stage
- 3 Step Stair Box 32" high stage
- 50 lbs. 75 lbs.

1 Step Stair Box - Non Skid Surface

1 Step Stair Box - Custom Carpet