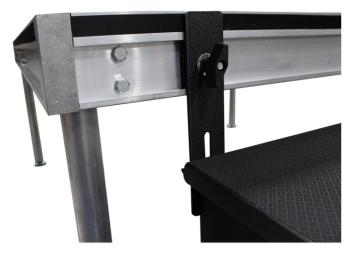

# **1 STEP STAIR BOX**

## Construction

#### FEATURES:

- Marine Grade Plywood
- Non Skid, Carpet or Painted Black Surface
- Custom Designs & Colors Available
- 12" Deep x 36" Wide Treads
- Rise Not To Exceed 7" High
- · No Assembly Required
- Free Standing Units
- · Easy Access to Solid Faced Staging
- LED Lighting Package Available

#### SIZES/ WEIGHTS:

- 1 Step Stair Box 16" high stage
- 25 lbs. • 2 Step Stair Box - 24" high stage
- 3 Step Stair Box 32" high stage
- 50 lbs. 75 lbs.



1 Step Stair Box - Non Skid Surface



1 Step Stair Box - Custom Carpet



Stair Box attached to Stage Deck

### Standard Surface Options:





### Non Skid Quad

**Black Carpet** 



Pepper Grey Carpet

STAGING DIMENSIONS

866.591.3471 **31 Blevins Drive** New Castle, DE 19720 www.stagingdimensions.com