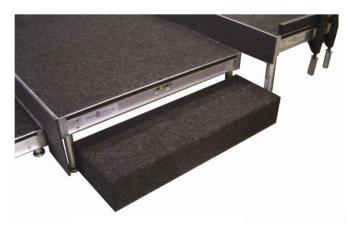

# **1 STEP STAIR BOX**

## Construction

#### FEATURES:

- Marine Grade Plywood
- Non Skid, Carpet or Painted Black Surface
- Custom Designs & Colors Available
- 12" Deep x 36" Wide Treads
- Rise Not To Exceed 7" High
- · No Assembly Required
- Free Standing Units
- · Easy Access to Solid Faced Staging
- LED Lighting Package Available

#### SIZES/ WEIGHTS:

- 1 Step Stair Box 16" high stage
- 25 lbs. • 2 Step Stair Box - 24" high stage
- 3 Step Stair Box 32" high stage
- 50 lbs. 75 lbs.



1 Step Stair Box - Non Skid Surface



1 Step Stair Box - Custom Carpet



Stair Box attached to Stage Deck

### Standard Surface Options:





### Non Skid Quad

**Black Carpet** 



Pepper Grey Carpet

STAGING DIMENSIONS

866.591.3471 **31 Blevins Drive** New Castle, DE 19720 www.stagingdimensions.com