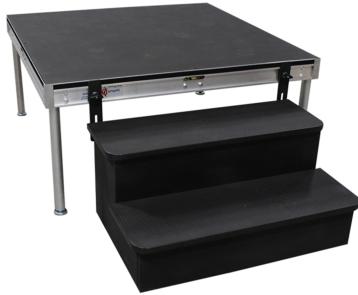

## **2 STEP STAIR BOX**

## Construction

| FEATURES:<br>• Marine Grade Plywood<br>• Non Skid, Carpet or Painted Black Surface<br>• Custom Designs & Colors Available<br>• 12" Deep x 36" Wide Treads<br>• Rise Not To Exceed 7" High<br>• No Assembly Required<br>• Free Standing Units<br>• Easy Access to Solid Faced Staging | ;e                        |            |
|--------------------------------------------------------------------------------------------------------------------------------------------------------------------------------------------------------------------------------------------------------------------------------------|---------------------------|------------|
| <b>SIZES / WEIGHTS:</b><br>1 Step Stair Box – 16" high stage                                                                                                                                                                                                                         | 25 lbs.                   |            |
| <b>2 Step Stair Box – 24" high stage</b><br>3 Step Stair Box – 32" high stage                                                                                                                                                                                                        | <b>50 lbs.</b><br>75 lbs. | 2 Step Sta |
|                                                                                                                                                                                                                                                                                      |                           |            |

2 Step Stair Box - Non Skid Surface Attached to Stage Deck

Black Carpet

Pepper Grey Carpet

Stair Box attached to Stage Deck

STAGING DIMENSIONS 866.591.3471 31 Blevins Drive New Castle, DE 19720 www.stagingdimensions.com