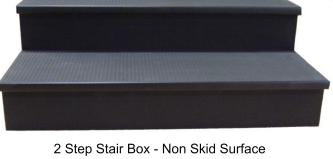

## **2 STEP STAIR BOX**

## Construction

| FEATURES:<br>• Marine Grade Plywood<br>• Non Skid, Carpet or Painted Black Surface<br>• Custom Designs & Colors Available<br>• 12" Deep x 36" Wide Treads<br>• Rise Not To Exceed 7" High<br>• No Assembly Required<br>• Free Standing Units<br>• Easy Access to Solid Faced Staging | ;e                        |            |
|--------------------------------------------------------------------------------------------------------------------------------------------------------------------------------------------------------------------------------------------------------------------------------------|---------------------------|------------|
| <b>SIZES / WEIGHTS:</b><br>1 Step Stair Box – 16" high stage                                                                                                                                                                                                                         | 25 lbs.                   |            |
| <b>2 Step Stair Box – 24" high stage</b><br>3 Step Stair Box – 32" high stage                                                                                                                                                                                                        | <b>50 lbs.</b><br>75 lbs. | 2 Step Sta |
|                                                                                                                                                                                                                                                                                      |                           |            |

2 Step Stair Box - Non Skid Surface Attached to Stage Deck

Black Carpet

Pepper Grey Carpet

Stair Box attached to Stage Deck

STAGING DIMENSIONS 866.591.3471 31 Blevins Drive New Castle, DE 19720 www.stagingdimensions.com