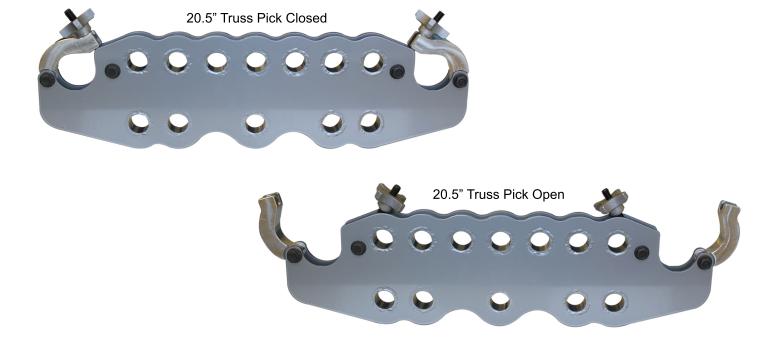

# Construction

#### Features:

- Laminated laser cut high tensile grade 80 steel
- Clamps machined from 6061-T6 aluminum with positive conical locks & comfort knobs
- Universal design

#### **Rigging:**

- Seven top and five bottom rigging points for attaching truss to a shackle, motor or chain hook
- One ton of truss load in the saddles, plus an additional one ton load thru the lower rigging point