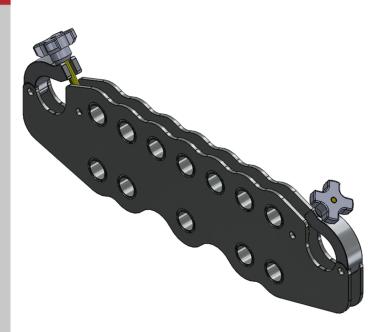

# Construction

#### Features:

- Laminated laser cut high tensile grade 80 steel
- Clamps machined from 6061-T6 aluminum with positive conical locks & comfort knobs
- Universal design

#### **Rigging:**

- Seven top and five bottom rigging points for attaching truss to a shackle, motor or chain hook
- One ton of truss load in the saddles, plus an additional one ton load thru the lower rigging point