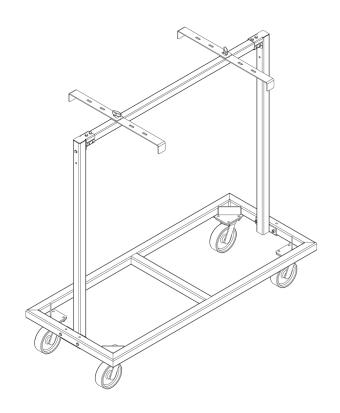

## Construction

## Features:

- 2" x 2" Welded Steel Frame Base And Bolted Modular Up Right Construction
- · Grade 5 Zinc Plated Bolts With Nylocks
- · Standard Black Powder-Coating
- Rigid Or Swivel 6" Urethane Casters With 1,000 lbs. Load Capacity
- Conversion Kits For Wunderstructures, Stair Units & Guardrail
- Optional Crowned Casters, Pneumatic Tiers, Forklift Channels & Storage Baskets Available
- 28" Wide Fully Loaded 6 Deck Cart Fits Through Standard Doorways
- 34" Wide Fully Loaded 8 Deck Cart
- Combo And Custom Designs Available

6 Deck Vertical Cart With Basket

Vertical Guardrail Cart

6 Deck Vertical Cart

Easy To Assemble Bolt Construction

8 Deck Vertical Cart