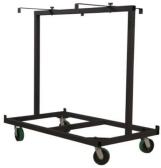

## Features:

- 2" x 2" Welded Steel Frame Base And Bolted Modular Up Right Construction
- · Grade 5 Zinc Plated Bolts With Nylocks
- · Standard Black Powder-Coating
- Rigid Or Swivel 6" Urethane Casters With 1,000 lbs. Load Capacity
- Conversion Kits For Wunderstructures, Stair Units & Guardrail
- Optional Crowned Casters, Pneumatic Tiers, Forklift Channels & Storage Baskets Available
- 28" Wide Fully Loaded 6 Deck Cart Fits Through Standard Doorways
- 34" Wide Fully Loaded 8 Deck Cart
- Combo And Custom Designs Available

6 Deck Vertical Cart With Basket

Vertical Guardrail Cart

6 Deck Vertical Cart

Easy To Assemble Bolt Construction

8 Deck Vertical Cart