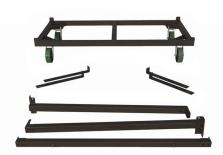

## Construction

## Features:

- 2" x 2" Welded Steel Frame Base And Bolted Modular Up Right Construction
- · Grade 5 Zinc Plated Bolts With Nylocks
- · Standard Black Powder-Coating
- Rigid Or Swivel 6" Urethane Casters With 1,000 lbs. Load Capacity
- Conversion Kits For Wunderstructures, Stair Units & Guardrail
- Optional Crowned Casters, Pneumatic Tiers, Forklift Channels & Storage Baskets Available
- 28" Wide Fully Loaded 6 Deck Cart Fits Through Standard Doorways
- 34" Wide Fully Loaded 8 Deck Cart
- Combo And Custom Designs Available

6 Deck Vertical Cart With Basket

Vertical Guardrail Cart

6 Deck Vertical Cart

Easy To Assemble Bolt Construction

8 Deck Vertical Cart